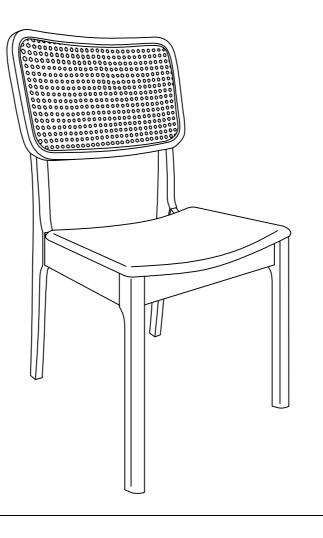

## ASSEMBLY INSTRUCTIONS MODEL : CS001C DINING CHAIR

Read this instruction carefully. See hardware and furniture part list for guidance. Be sure all part is complete, before you assemble. Place all wooden furniture part on a clean and flat soft surface to prevent from being scratched. Follow the figure to start assembling.

| PART LIST |                        |       |  |  |
|-----------|------------------------|-------|--|--|
| ITEM      | DESCRIPTION            | QTY   |  |  |
| А         | SIDE LEG FRAME - L & R | 2 PCS |  |  |
| в         | CAP                    | 1 PC  |  |  |
| С         | CUSHION SEAT           | 1 PC  |  |  |
| D         | FRONT APRON            | 1 PC  |  |  |
| E         | CENTER APRON           | 1 PC  |  |  |