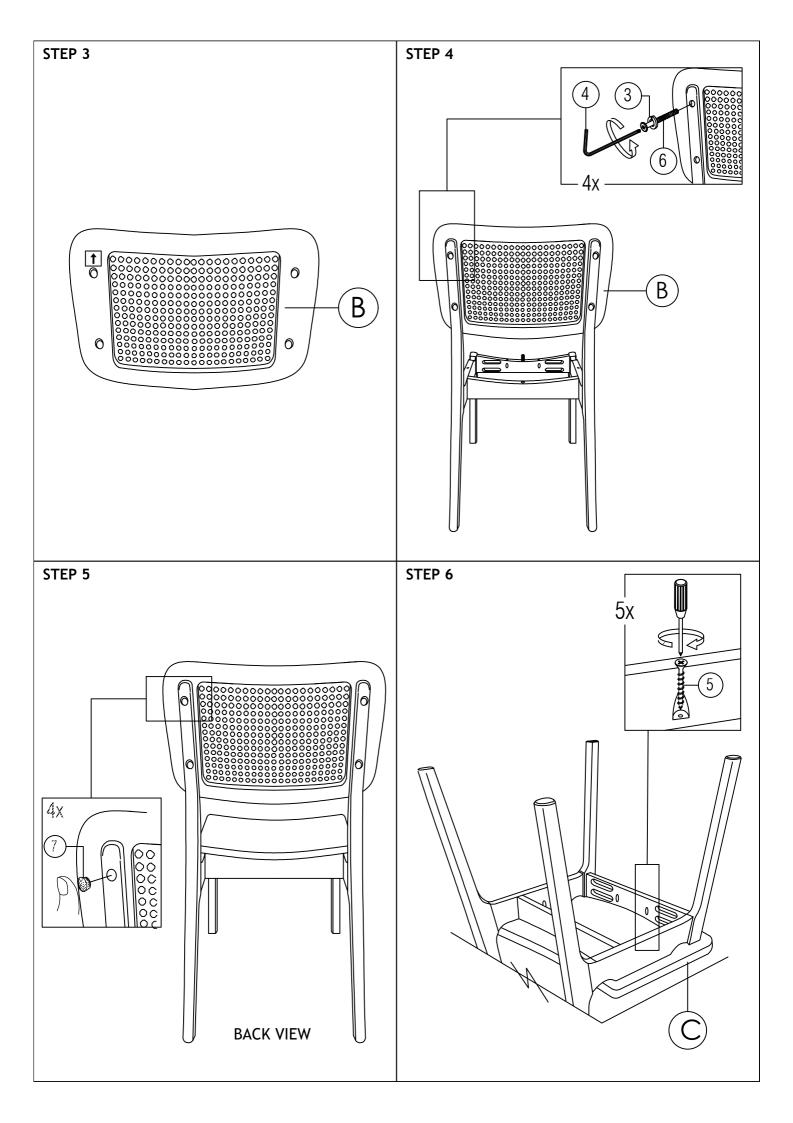

## ASSEMBLY INSTRUCTIONS MODEL : CS001C DINING CHAIR

Read this instruction carefully. See hardware and furniture part list for guidance. Be sure all part is complete, before you assemble. Place all wooden furniture part on a clean and flat soft surface to prevent from being scratched. Follow the figure to start assembling.

### CAUTIONS :

- 1. Do not FULLY-TIGHTEN the screws until all is assembled.
- 2. Do not OVER-TIGHTEN the screws to avoid causing damages to the thread.
- 3. Keep all hardware part out of reach of children.

| HARDWARE LIST |                                |        |  |  |
|---------------|--------------------------------|--------|--|--|
| ITEM          | DESCRIPTION                    | QTY    |  |  |
| 1             | JCBC SCREW M6 x 45MM           | 8 PCS  |  |  |
| 2             | SPRING WASHER 1/4"             | 12 PCS |  |  |
| 3             | NYLON WASHER - 15 x 17.5 x 6MM | 8 PCS  |  |  |
| 4             | ALLEN KEY M4 ( LONG )          | 1 PC   |  |  |
| 5             | CSK SCREW M4 x 32MM            | 5 PCS  |  |  |
| 6             | JCBC SCREW M6 x 30MM           | 4 PCS  |  |  |
| 7             | WOOD BUTTON Ø14.5 x 9MM        | 4 PCS  |  |  |

| PART LIST |                        |       |  |  |
|-----------|------------------------|-------|--|--|
| ITEM      | DESCRIPTION            | QTY   |  |  |
| А         | SIDE LEG FRAME - L & R | 2 PCS |  |  |
| в         | CAP                    | 1 PC  |  |  |
| С         | CUSHION SEAT           | 1 PC  |  |  |
| D         | FRONT APRON            | 1 PC  |  |  |
| E         | CENTER APRON           | 1 PC  |  |  |