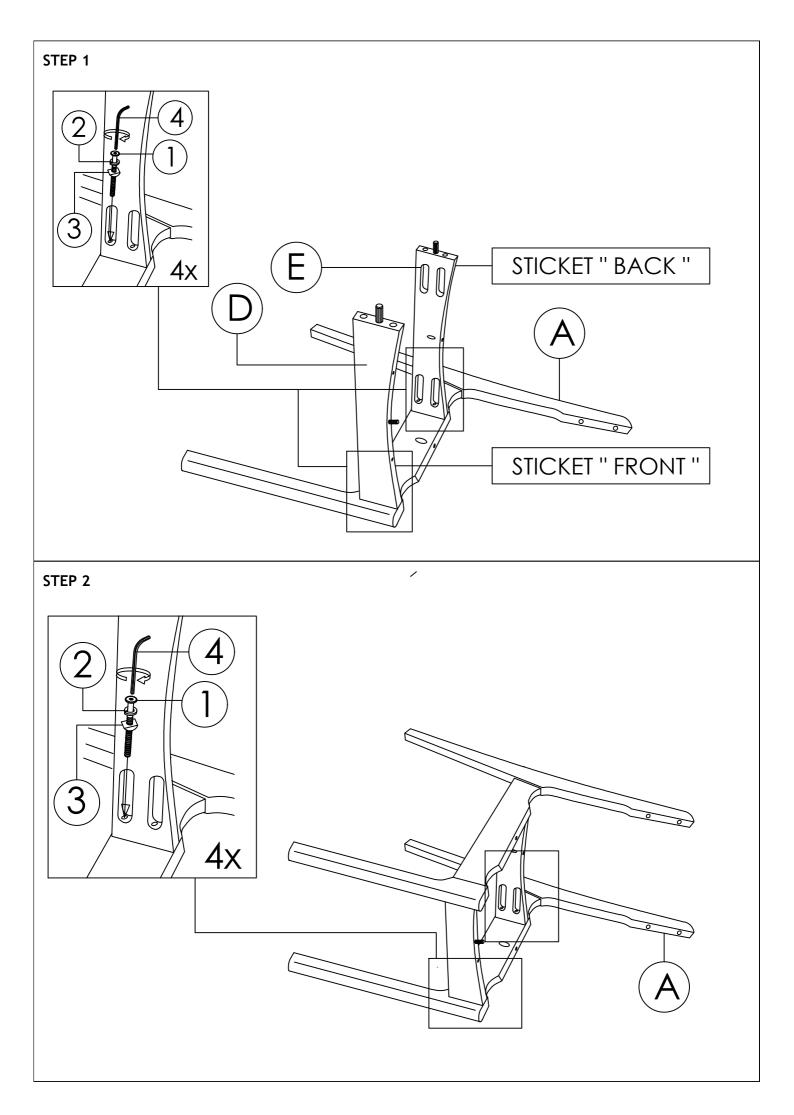

## ASSEMBLY INSTRUCTIONS MODEL : CS001C DINING CHAIR

Read this instruction carefully. See hardware and furniture part list for guidance. Be sure all part is complete, before you assemble. Place all wooden furniture part on a clean and flat soft surface to prevent from being scratched. Follow the figure to start assembling.

### CAUTIONS :

- 1. Do not FULLY-TIGHTEN the screws until all is assembled.
- 2. Do not OVER-TIGHTEN the screws to avoid causing damages to the thread.
- 3. Keep all hardware part out of reach of children.

| HARDWARE LIST |                                |        |  |  |
|---------------|--------------------------------|--------|--|--|
| ITEM          | DESCRIPTION                    | QTY    |  |  |
| 1             | JCBC SCREW M6 x 45MM           | 8 PCS  |  |  |
| 2             | SPRING WASHER 1/4"             | 12 PCS |  |  |
| 3             | NYLON WASHER - 15 x 17.5 x 6MM | 8 PCS  |  |  |
| 4             | ALLEN KEY M4 ( LONG )          | 1 PC   |  |  |
| 5             | CSK SCREW M4 x 32MM            | 5 PCS  |  |  |
| 6             | JCBC SCREW M6 x 30MM           | 4 PCS  |  |  |
| 7             | WOOD BUTTON Ø14.5 x 9MM        | 4 PCS  |  |  |

| PART LIST |                        |       |  |  |
|-----------|------------------------|-------|--|--|
| ITEM      | DESCRIPTION            | QTY   |  |  |
| А         | SIDE LEG FRAME - L & R | 2 PCS |  |  |
| в         | CAP                    | 1 PC  |  |  |
| С         | CUSHION SEAT           | 1 PC  |  |  |
| D         | FRONT APRON            | 1 PC  |  |  |
| E         | CENTER APRON           | 1 PC  |  |  |