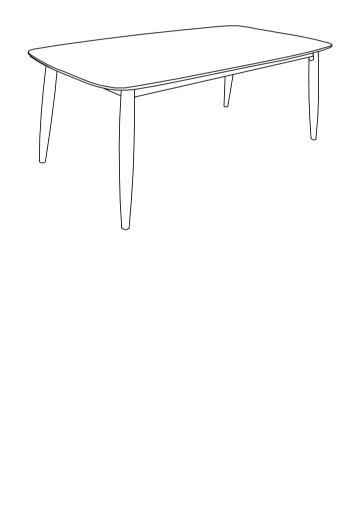

### ITEM NO : Flora Dining Table

Please read instructions carefully.Remove all wrapping material, staples and packing straps from the carton.Be sure you have all parts before you start assembling. Place all wooden furniture parts on a clean and flat soft surface, such as carpet or rug to prevent from being scratched.

### PARTS LIST

4

| NO | DESCRIPTION | QTY |
|----|-------------|-----|
| Α  | TABLE TOP   | 1   |
| В  | TABLE LEG   | 4   |

ര ത Ο

З

| _  |                       |   |     |
|----|-----------------------|---|-----|
| NO | DESCRIPTION           |   | QTY |
| 1  | JCBB BOLT M8 x 80mm   |   | 8   |
| 2  | SPRING WASHER M8      | 0 | 8   |
| 3  | FLAT WASHER M8 x 22mm | 0 | 8   |
| 4  | ALLEN KEY M5 x 60mm   |   | 1   |