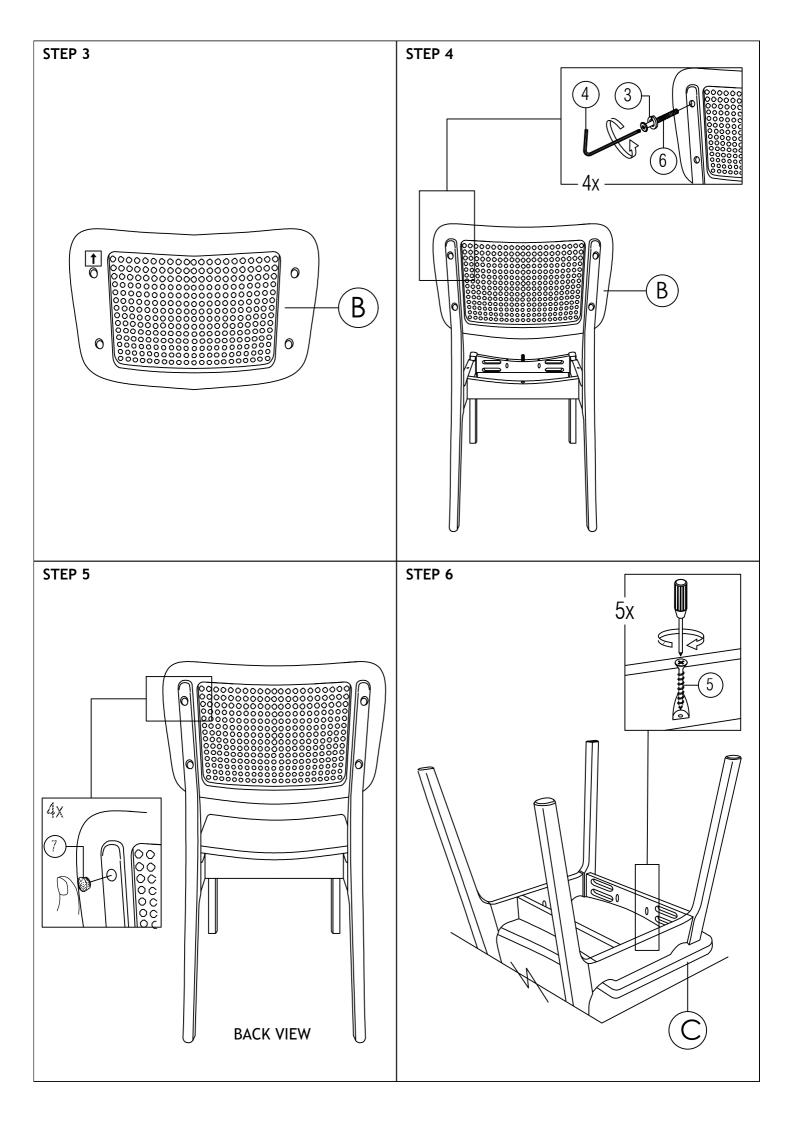

# **ASSEMBLY INSTRUCTIONS**

**MODEL: CS001C DINING CHAIR** 

Read this instruction carefully. See hardware and furniture part list for guidance. Be sure all part is complete, before you assemble. Place all wooden furniture part on a clean and flat soft surface to prevent from being scratched. Follow the figure to start assembling.

#### CALITIONS

- 1. Do not FULLY-TIGHTEN the screws until all is assembled.
- 2. Do not OVER-TIGHTEN the screws to avoid causing damages to the thread.
- 3. Keep all hardware part out of reach of children.

| HARDWARE LIST |                                    |        |  |  |
|---------------|------------------------------------|--------|--|--|
| ITEM          | DESCRIPTION                        | QTY    |  |  |
| 1             | JCBC SCREW M6 x 45MM               | 8 PCS  |  |  |
| 2             | SPRING WASHER 1/4"                 | 12 PCS |  |  |
| 3             | NYLON WASHER - 15 x 17.5 x 6MM     | 8 PCS  |  |  |
| 4             | ALLEN KEY M4 ( LONG )              | 1 PC   |  |  |
| 5             | CSK SCREW M4 × 32MM <b>←CCCCCC</b> | 5 PCS  |  |  |
| 6             | JCBC SCREW M6 x 30MM               | 4 PCS  |  |  |
| 7             | WOOD BUTTON Ø14.5 x 9MM            | 4 PCS  |  |  |

| PART LIST |                        |       |  |
|-----------|------------------------|-------|--|
| ITEM      | DESCRIPTION            | QTY   |  |
| Α         | SIDE LEG FRAME - L & R | 2 PCS |  |
| 8         | CAP                    | 1 PC  |  |
| С         | CUSHION SEAT           | 1 PC  |  |
| D         | FRONT APRON            | 1 PC  |  |
| E         | CENTER APRON           | 1 PC  |  |