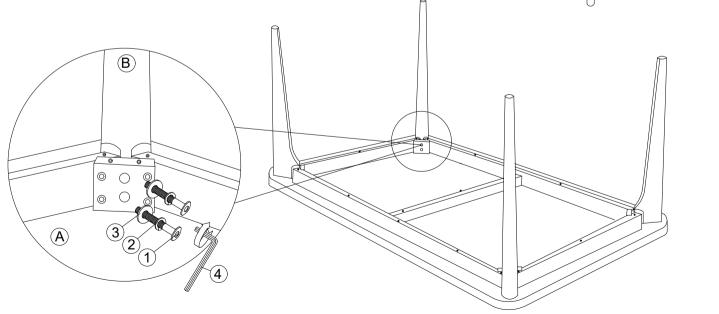

## Hardware List

| No. | Description           |          | Qty   |
|-----|-----------------------|----------|-------|
| 1   | JCBC M6 x 80mm        | <u> </u> | 8 pcs |
| 2   | Spring Washer M6      | ٥        | 8 pcs |
| 3   | Flat Washer M6 x 19mm | 0        | 8 pcs |
| 4   | Allen Key M4 x 110mm  |          | 1 pc  |

B Leg