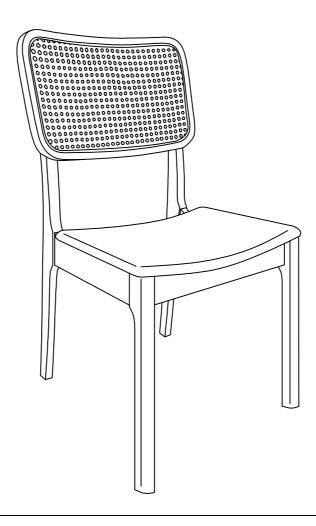

# **ASSEMBLY INSTRUCTIONS**

**MODEL: CS001C DINING CHAIR** 

Read this instruction carefully. See hardware and furniture part list for guidance. Be sure all part is complete, before you assemble. Place all wooden furniture part on a clean and flat soft surface to prevent from being scratched. Follow the figure to start assembling.

| PART LIST |                        |       |  |
|-----------|------------------------|-------|--|
| ITEM      | DESCRIPTION            | QTY   |  |
| Α         | SIDE LEG FRAME - L & R | 2 PCS |  |
| 8         | CAP                    | 1 PC  |  |
| С         | CUSHION SEAT           | 1 PC  |  |
| D         | FRONT APRON            | 1 PC  |  |
| E         | CENTER APRON           | 1 PC  |  |