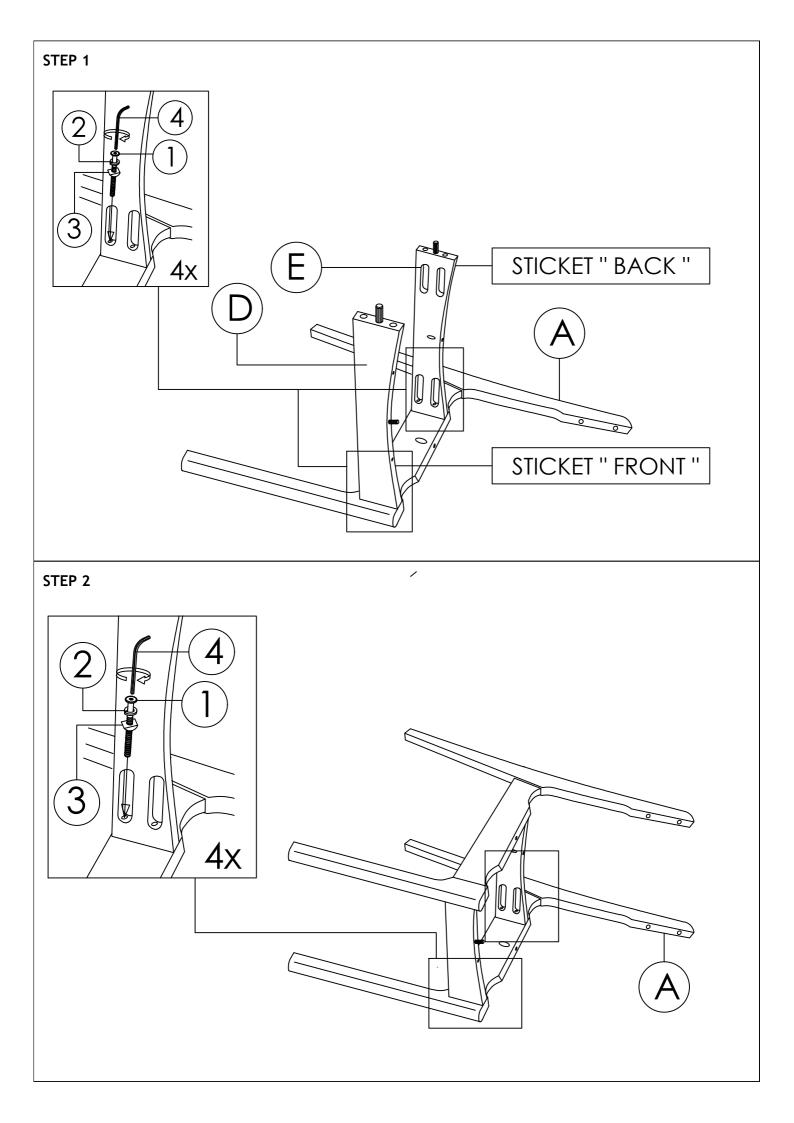

# **ASSEMBLY INSTRUCTIONS**

**MODEL: CS001C DINING CHAIR** 

Read this instruction carefully. See hardware and furniture part list for guidance. Be sure all part is complete, before you assemble. Place all wooden furniture part on a clean and flat soft surface to prevent from being scratched. Follow the figure to start assembling.

#### CALITIONS

- 1. Do not FULLY-TIGHTEN the screws until all is assembled.
- 2. Do not OVER-TIGHTEN the screws to avoid causing damages to the thread.
- 3. Keep all hardware part out of reach of children.

| HARDWARE LIST |                                    |        |  |  |
|---------------|------------------------------------|--------|--|--|
| ITEM          | DESCRIPTION                        | QTY    |  |  |
| 1             | JCBC SCREW M6 x 45MM               | 8 PCS  |  |  |
| 2             | SPRING WASHER 1/4"                 | 12 PCS |  |  |
| 3             | NYLON WASHER - 15 x 17.5 x 6MM     | 8 PCS  |  |  |
| 4             | ALLEN KEY M4 ( LONG )              | 1 PC   |  |  |
| 5             | CSK SCREW M4 × 32MM <b>←CCCCCC</b> | 5 PCS  |  |  |
| 6             | JCBC SCREW M6 x 30MM               | 4 PCS  |  |  |
| 7             | WOOD BUTTON Ø14.5 x 9MM            | 4 PCS  |  |  |

| PART LIST |                        |       |  |
|-----------|------------------------|-------|--|
| ITEM      | DESCRIPTION            | QTY   |  |
| Α         | SIDE LEG FRAME - L & R | 2 PCS |  |
| 8         | CAP                    | 1 PC  |  |
| С         | CUSHION SEAT           | 1 PC  |  |
| D         | FRONT APRON            | 1 PC  |  |
| E         | CENTER APRON           | 1 PC  |  |