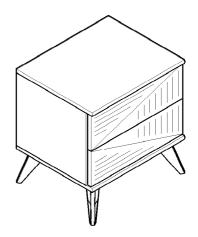

# ASSEMBLY INSTRUCTIONS

#### LV45 ST 4524WI-CLB

Thank you for you purchase. Before assembly, please read these instructions. Please read all warnings. Store this instruction manual for future reference.

|  | Product Size        | Approximately 400 Width x 480 Length x 470 Height (MM)                                                     |             |           |
|--|---------------------|------------------------------------------------------------------------------------------------------------|-------------|-----------|
|  | Main<br>Materials   | MDF (Medium Density Fiberboard)                                                                            |             |           |
|  | Weight<br>Capacity  | Top insert: About 30KG, Shelf insert: About 10KG,<br>※ These are measured figures, not guaranteed figures. |             |           |
|  | Time To<br>Assembly | About 60 Minutes                                                                                           | Update Date | 20/2/2023 |