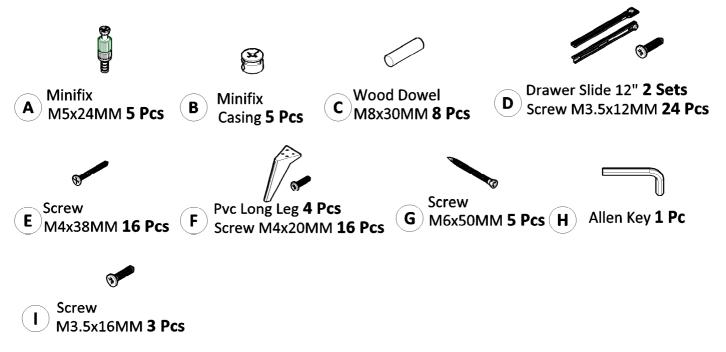

## Hardware

Before assembly, inspect unit for missing parts. Be sure that children do not accidentally swallow these parts. % Same sized parts are in a bag. Please check the size of the screws.

01