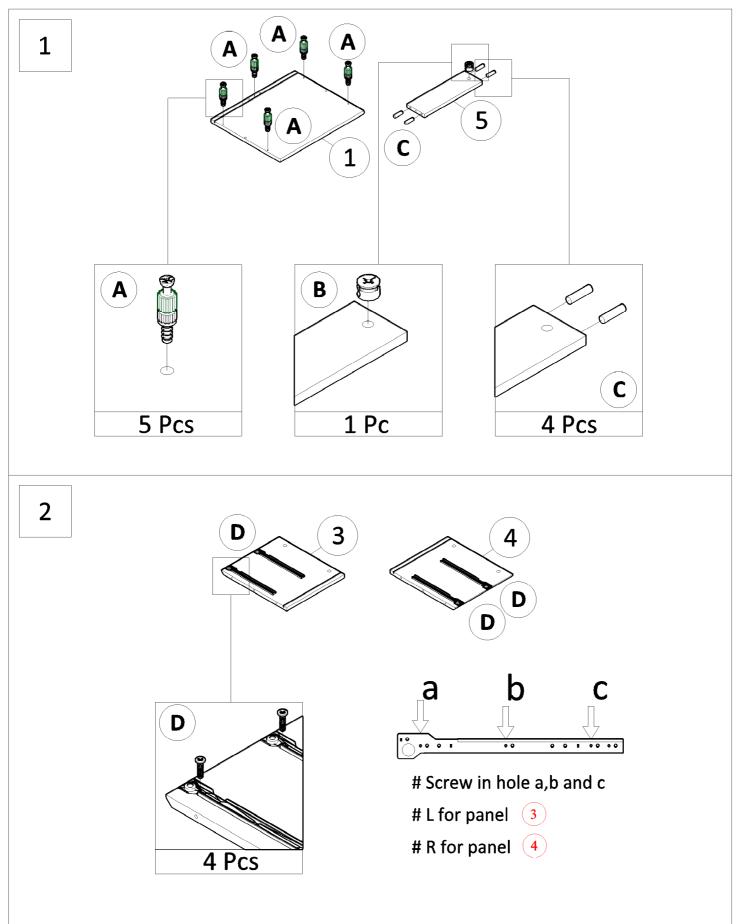

# **Assembly Information**

| <ul> <li>Assemble screws</li> </ul>                                 | Assemble Wood Dowels                            | <ul> <li>Assemble Minifix</li> </ul>                                                                                                                                                                                                                                                                                                                                                                                                                                                                                                                                                                                                                                                                                                                                                                                                                                                                                                                                                                                                                                                                                                                                                                                                                                                                                                                                                                                                                                                                                                                                                                                                                                                                                                                                                                                                                                                                                                                                                                                                                                                                                                                              |
|---------------------------------------------------------------------|-------------------------------------------------|-------------------------------------------------------------------------------------------------------------------------------------------------------------------------------------------------------------------------------------------------------------------------------------------------------------------------------------------------------------------------------------------------------------------------------------------------------------------------------------------------------------------------------------------------------------------------------------------------------------------------------------------------------------------------------------------------------------------------------------------------------------------------------------------------------------------------------------------------------------------------------------------------------------------------------------------------------------------------------------------------------------------------------------------------------------------------------------------------------------------------------------------------------------------------------------------------------------------------------------------------------------------------------------------------------------------------------------------------------------------------------------------------------------------------------------------------------------------------------------------------------------------------------------------------------------------------------------------------------------------------------------------------------------------------------------------------------------------------------------------------------------------------------------------------------------------------------------------------------------------------------------------------------------------------------------------------------------------------------------------------------------------------------------------------------------------------------------------------------------------------------------------------------------------|
| 1. Screw up to half point<br>to make sure all<br>spots are lined up | 1. Insert dowels into holes<br>tightly          | <ul> <li>Screw Up Minifix M5X24MM into holes. Tighten all Minifix.</li> <li>Insert Minifix Casing into holes. Set the arrow of the screw up toward the nut slot.</li> <li>Arrow</li> </ul>                                                                                                                                                                                                                                                                                                                                                                                                                                                                                                                                                                                                                                                                                                                                                                                                                                                                                                                                                                                                                                                                                                                                                                                                                                                                                                                                                                                                                                                                                                                                                                                                                                                                                                                                                                                                                                                                                                                                                                        |
| 2. Tighten all screws                                               | 2. Attach the insert holes<br>along with dowels | <ul> <li>3. Insert Minifix M5X24mm and<br/>Minifix Casing togehter into<br/>the slot</li> <li>4. Tighten the cam lock screw<br/>%Use Allen Key or<br/>Screwdriver</li> <li>6</li> <li>7</li> <li>7</li> <li>8</li> <li>7</li> <li>8</li> <li>8</li> <li>9</li> <li>8</li> <li>9</li> <li>8</li> <li>9</li> <li< td=""></li<></ul> |

# Assembly Step

Failure to follow these directions could cause poor strength or stability. Insert screws loose to line up with slots then tighten up each screw.

03