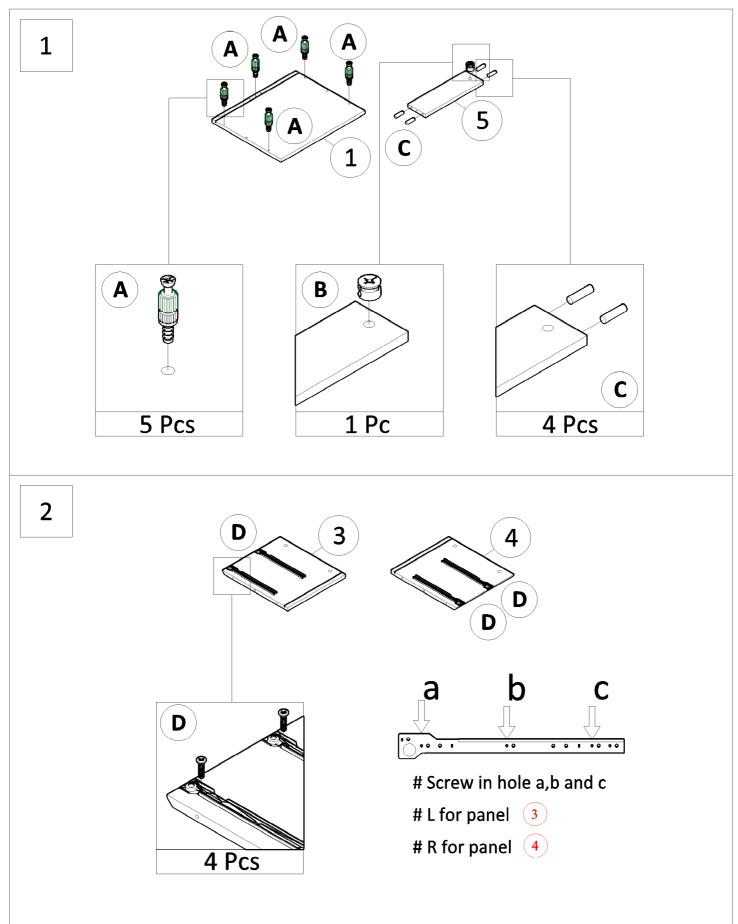

# Assembly Step

Failure to follow these directions could cause poor strength or stability. Insert screws loose to line up with slots then tighten up each screw.

03