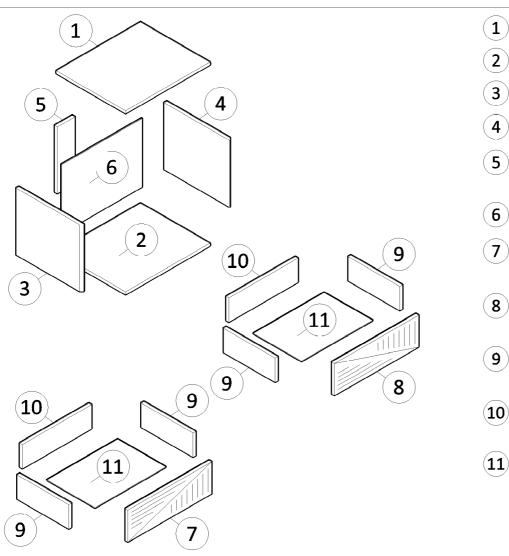

#### Parts

| 1 Top Panel                | 1 Pc  |
|----------------------------|-------|
| 2 Bottom Panel             | 1 Pc  |
| <b>3</b> Side Panel (L)    | 1 Pc  |
| 4 Side Panel (R)           | 1 Pc  |
| 5 Back Support<br>Panel    | 1 Pc  |
| 6 Back Mdf Board           | 1 Pc  |
| 7 1st Drawer Face<br>Panel | 1 Pc  |
| 8 2nd Drawer Face<br>Panel | 1 Pc  |
| 9 Drawer Side<br>Panel     | 4 Pcs |
| 10 Drawer Back<br>Panel    | 2 Pcs |

#### (11) Drawer Mdf Board 2 Pcs