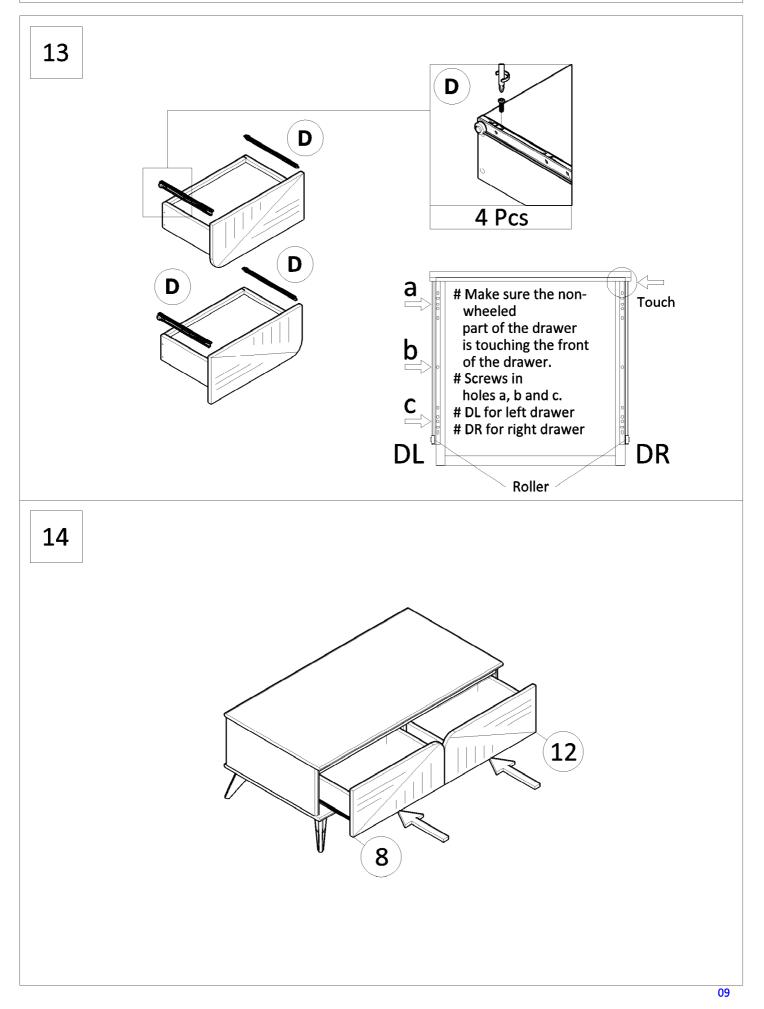

### Assembly Step

Failure to follow these directions could cause poor strength or stability. Insert screws loose to line up with slots then tighten up each screw.