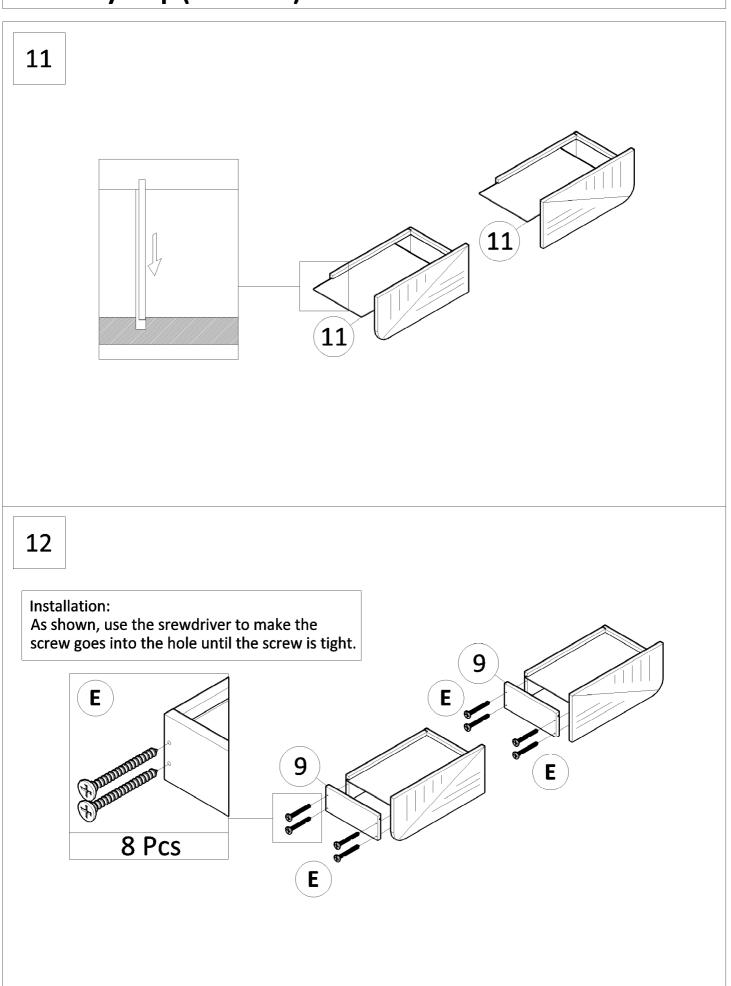

### Assembly Step

Failure to follow these directions could cause poor strength or stability. Insert screws loose to line up with slots then tighten up each screw.