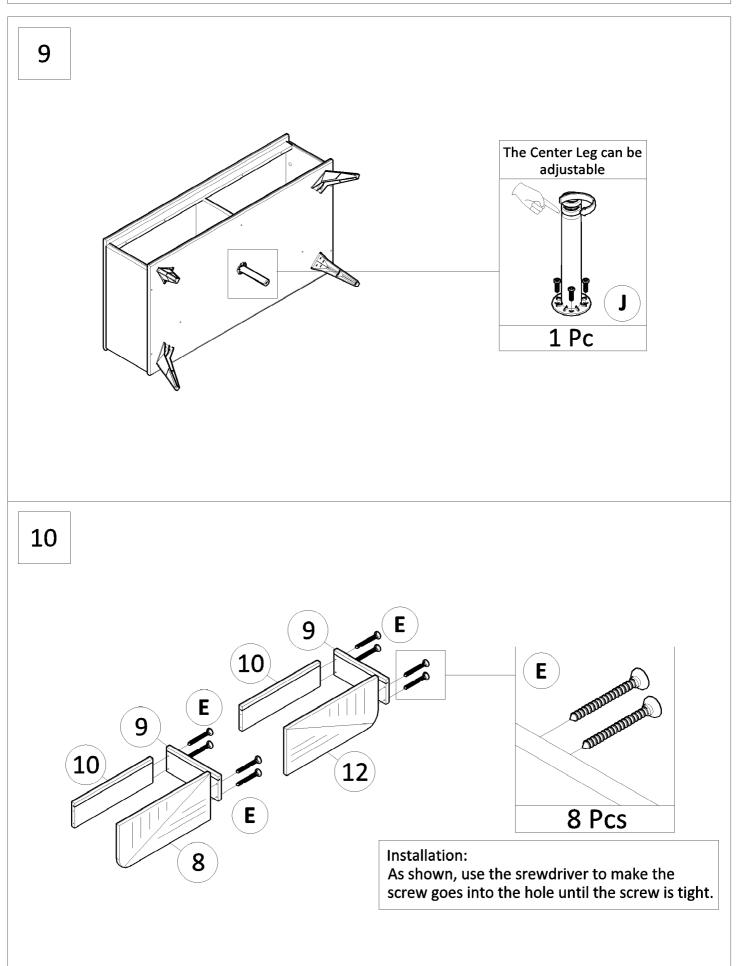

### Assembly Step

Failure to follow these directions could cause poor strength or stability. Insert screws loose to line up with slots then tighten up each screw.