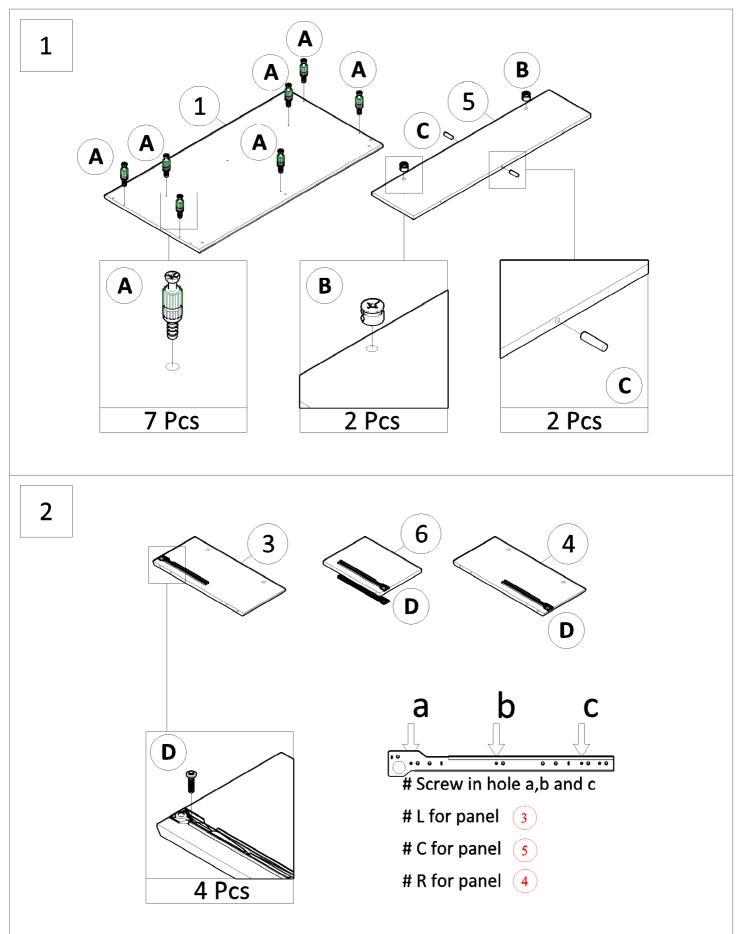

### **Assembly Information**

| <ul> <li>Assemble screws</li> </ul>                                 | Assemble Wood Dowels                            | <ul> <li>Assemble Minifix</li> </ul>                                                                                                                                                                                                                                                                                                                                                                                                                                                                                                                                                                                                                                                                                                                                                                                                                                                                                                                                                                                                                                                                                                                                                                                                                                                                                                                                                                                                                                                                                                                                                                                                                                                                                                                                                                                                                                                                                                                                                                                                                                                                                                                              |
|---------------------------------------------------------------------|-------------------------------------------------|-------------------------------------------------------------------------------------------------------------------------------------------------------------------------------------------------------------------------------------------------------------------------------------------------------------------------------------------------------------------------------------------------------------------------------------------------------------------------------------------------------------------------------------------------------------------------------------------------------------------------------------------------------------------------------------------------------------------------------------------------------------------------------------------------------------------------------------------------------------------------------------------------------------------------------------------------------------------------------------------------------------------------------------------------------------------------------------------------------------------------------------------------------------------------------------------------------------------------------------------------------------------------------------------------------------------------------------------------------------------------------------------------------------------------------------------------------------------------------------------------------------------------------------------------------------------------------------------------------------------------------------------------------------------------------------------------------------------------------------------------------------------------------------------------------------------------------------------------------------------------------------------------------------------------------------------------------------------------------------------------------------------------------------------------------------------------------------------------------------------------------------------------------------------|
| 1. Screw up to half point<br>to make sure all<br>spots are lined up | 1. Insert dowels into holes<br>tightly          | <ul> <li>Screw Up Minifix M5X24MM into holes. Tighten all Minifix.</li> <li>Insert Minifix Casing into holes. Set the arrow of the screw up toward the nut slot.</li> <li>Arrow</li> </ul>                                                                                                                                                                                                                                                                                                                                                                                                                                                                                                                                                                                                                                                                                                                                                                                                                                                                                                                                                                                                                                                                                                                                                                                                                                                                                                                                                                                                                                                                                                                                                                                                                                                                                                                                                                                                                                                                                                                                                                        |
| 2. Tighten all screws                                               | 2. Attach the insert holes<br>along with dowels | <ul> <li>3. Insert Minifix M5X24mm and<br/>Minifix Casing togehter into<br/>the slot</li> <li>8. Tighten the cam lock screw<br/>%Use Allen Key or<br/>Screwdriver</li> <li>9</li> <li< td=""></li<></ul> |

### Assembly Step

Failure to follow these directions could cause poor strength or stability. Insert screws loose to line up with slots then tighten up each screw.