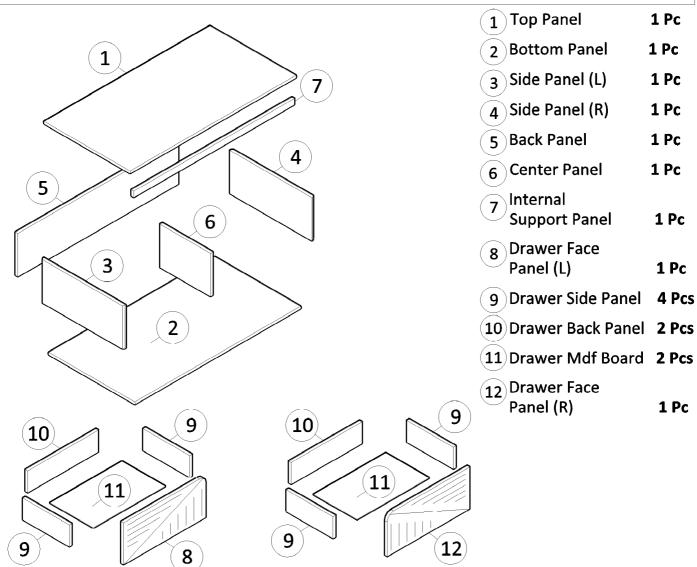

ly | About 60 Minutes                                                                                           | Update Date | 20/2/2023 |



#### **Assembly Warning**

- Assembling with 2 or more people is recommended.
- Please assemble at a spacious and flat place
- Please place blankets or cardboard so floor or walls will not be scratched
- Please ventilate the area if there is a strong glue odor after opening the product
- Please follow assembly instructions
- Please have the below tools ready before assembling
- Screwdriver, Scissors or Blade Box cutter, Rubber hammer, Drill

### Hardware

Before assembly, inspect unit for missing parts. Be sure that children do not accidentally swallow these parts. % Same sized parts are in a bag. Please check the size of the screws.



#### Parts



### **Assembly Information**

| <ul> <li>Assemble screws</li> </ul>                                 | Assemble Wood Dowels                            | <ul> <li>Assemble Minifix</li> </ul>