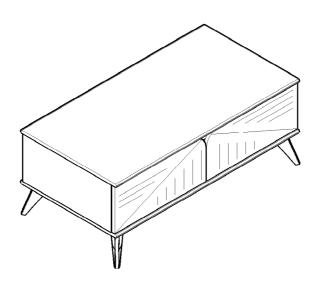

|
| 2. Tighten all screws                                               | 2. Attach the insert holes<br>along with dowels | <ul> <li>3. Insert Minifix M5X24mm and<br/>Minifix Casing togehter into<br/>the slot</li> <li>8. Tighten the cam lock screw<br/>%Use Allen Key or<br/>Screwdriver</li> <li>9</li> <li< td=""></li<></ul> |

### Assembly Step

Failure to follow these directions could cause poor strength or stability. Insert screws loose to line up with slots then tighten up each screw.















# 15 COMPLETED



## Safety

Please read the below warnings before use. Failure to follow these warnings could result in serious injury.



#### Purpose

- Do not use this unit except for original application
- This unit is for household use. Do not use it for wholesale.
- This unit is for indoor use. Do not use it outside.

#### Assembly

- Assembling with 2 or more people is recommended
- Please assemble at a spacious and flat place
- Please place blankets or cardboard so floor or walls will not be scratched
- Please ventilate the area if there is strong glue odor after opening the product
- Please follow assembly instructions

#### Placing The Unit

- Store the unit on a flat surface.
- Place a mat under the unit if you place it on wood floors for floor protection
- Do not place the unit in areas where