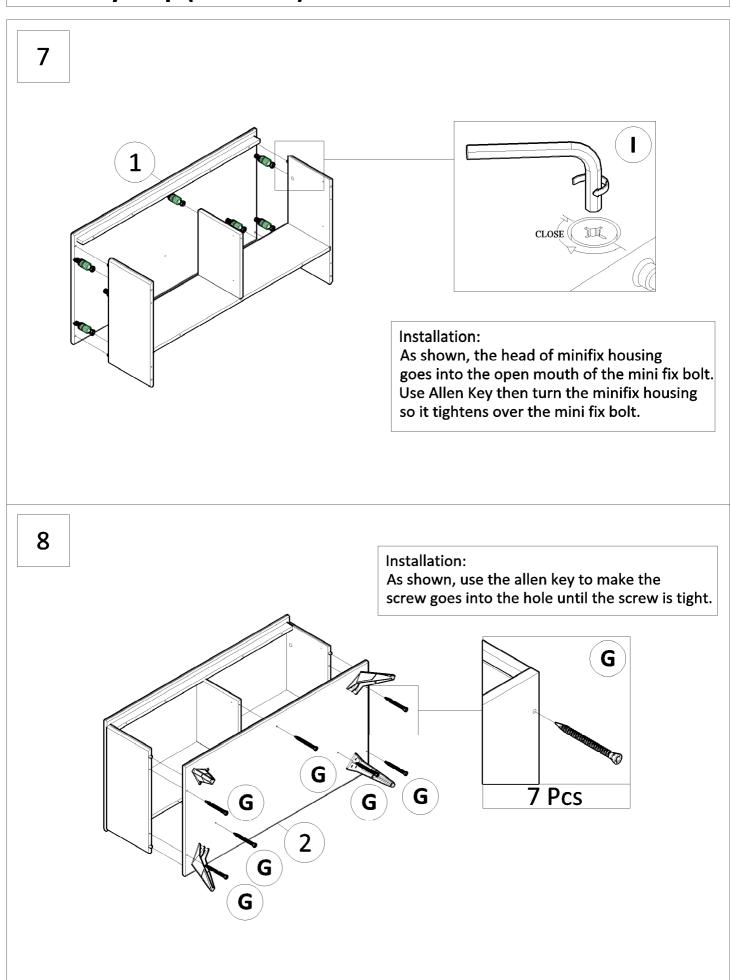

### **Assembly Information**

| <ul> <li>Assemble screws</li> </ul>                                 | Assemble Wood Dowels                            | <ul> <li>Assemble Minifix</li> </ul>                                                                                                                                                                                                                                                                                                                                                                                                                                                                                                                                                                                                                                                                                                                                                                                                                                                                                                                                                                                                                                                                                                                                                                                                                                                                                                                                                                                                                                                                                                                                                                                                                                                                                                                                                                                                                                                                                                                                                                                                                                                                                                                              |
|---------------------------------------------------------------------|-------------------------------------------------|-------------------------------------------------------------------------------------------------------------------------------------------------------------------------------------------------------------------------------------------------------------------------------------------------------------------------------------------------------------------------------------------------------------------------------------------------------------------------------------------------------------------------------------------------------------------------------------------------------------------------------------------------------------------------------------------------------------------------------------------------------------------------------------------------------------------------------------------------------------------------------------------------------------------------------------------------------------------------------------------------------------------------------------------------------------------------------------------------------------------------------------------------------------------------------------------------------------------------------------------------------------------------------------------------------------------------------------------------------------------------------------------------------------------------------------------------------------------------------------------------------------------------------------------------------------------------------------------------------------------------------------------------------------------------------------------------------------------------------------------------------------------------------------------------------------------------------------------------------------------------------------------------------------------------------------------------------------------------------------------------------------------------------------------------------------------------------------------------------------------------------------------------------------------|
| 1. Screw up to half point<br>to make sure all<br>spots are lined up | 1. Insert dowels into holes<br>tightly          | <ul> <li>Screw Up Minifix M5X24MM into holes. Tighten all Minifix.</li> <li>Insert Minifix Casing into holes. Set the arrow of the screw up toward the nut slot.</li> <li>Arrow</li> </ul>                                                                                                                                                                                                                                                                                                                                                                                                                                                                                                                                                                                                                                                                                                                                                                                                                                                                                                                                                                                                                                                                                                                                                                                                                                                                                                                                                                                                                                                                                                                                                                                                                                                                                                                                                                                                                                                                                                                                                                        |
| 2. Tighten all screws                                               | 2. Attach the insert holes<br>along with dowels | <ul> <li>3. Insert Minifix M5X24mm and<br/>Minifix Casing togehter into<br/>the slot</li> <li>8. Tighten the cam lock screw<br/>%Use Allen Key or<br/>Screwdriver</li> <li>9</li> <li< td=""></li<></ul> |

### Assembly Step

Failure to follow these directions could cause poor strength or stability. Insert screws loose to line up with slots then tighten up each screw.