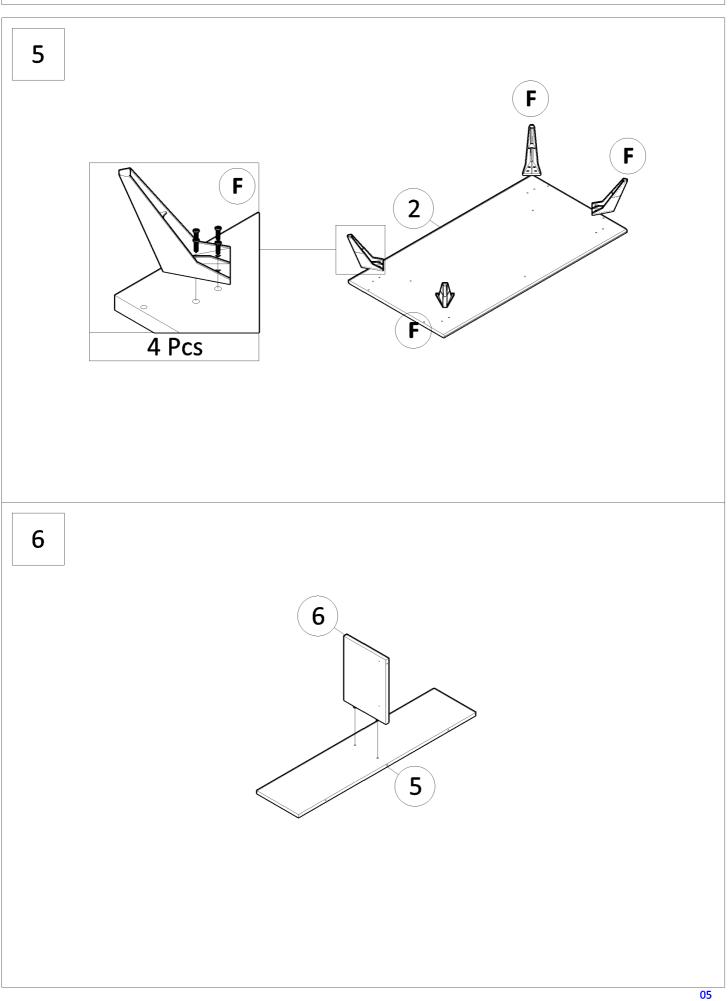

### Assembly Step

Failure to follow these directions could cause poor strength or stability. Insert screws loose to line up with slots then tighten up each screw.