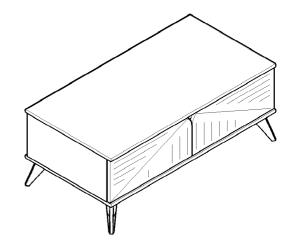

# ASSEMBLY INSTRUCTIONS

#### LV45 CFT 4514WI-CLB

Thank you for you purchase. Before assembly, please read these instructions. Please read all warnings. Store this instruction manual for future reference.

|  | Product Size        | Approximately 398 Width x 1584 Length x 772 Height (MM)                                                    |             |           |
|--|---------------------|------------------------------------------------------------------------------------------------------------|-------------|-----------|
|  | Main<br>Materials   | MDF (Medium Density Fiberboard)                                                                            |             |           |
|  | Weight<br>Capacity  | Top insert: About 30KG, Shelf insert: About 10KG,<br>※ These are measured figures, not guaranteed figures. |             |           |
|  | Time To<br>Assembly | About 60 Minutes                                                                                           | Update Date | 20/2/2023 |