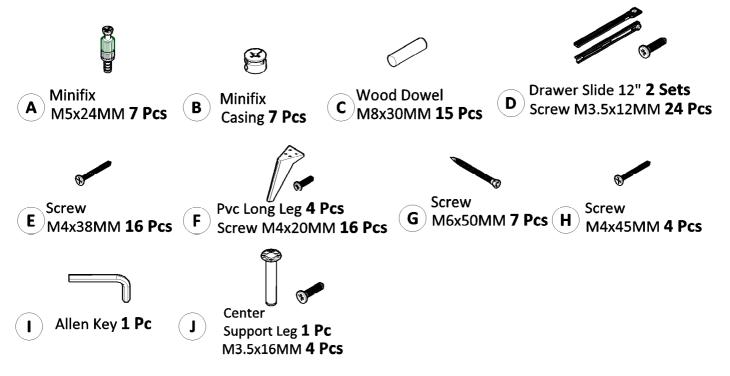

### Hardware

Before assembly, inspect unit for missing parts. Be sure that children do not accidentally swallow these parts. % Same sized parts are in a bag. Please check the size of the screws.