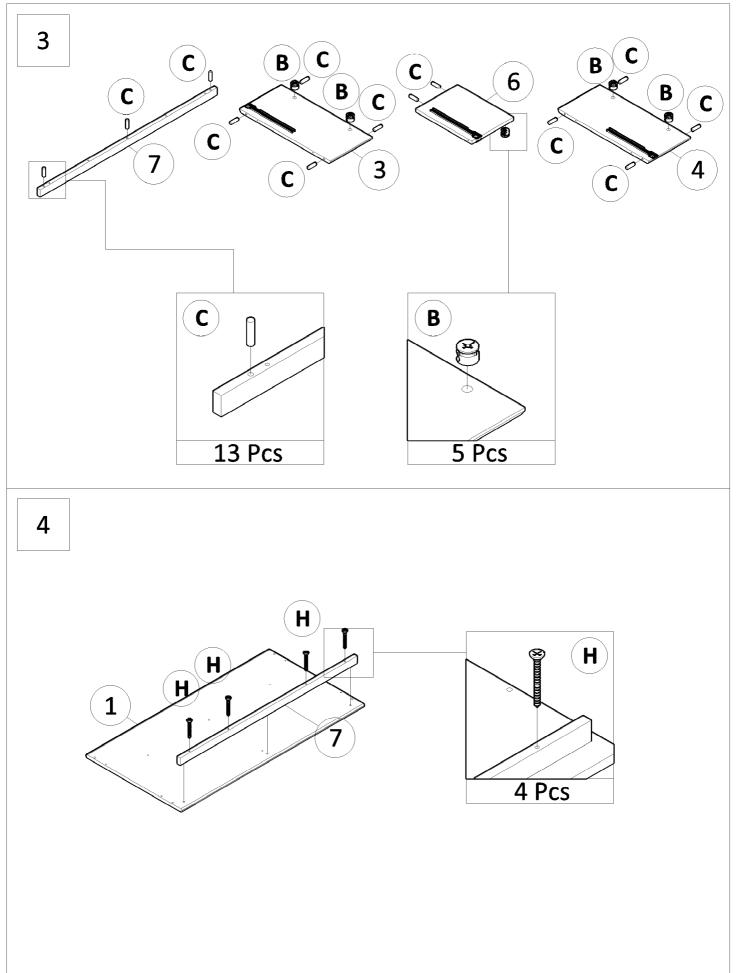

### Assembly Step

Failure to follow these directions could cause poor strength or stability. Insert screws loose to line up with slots then tighten up each screw.