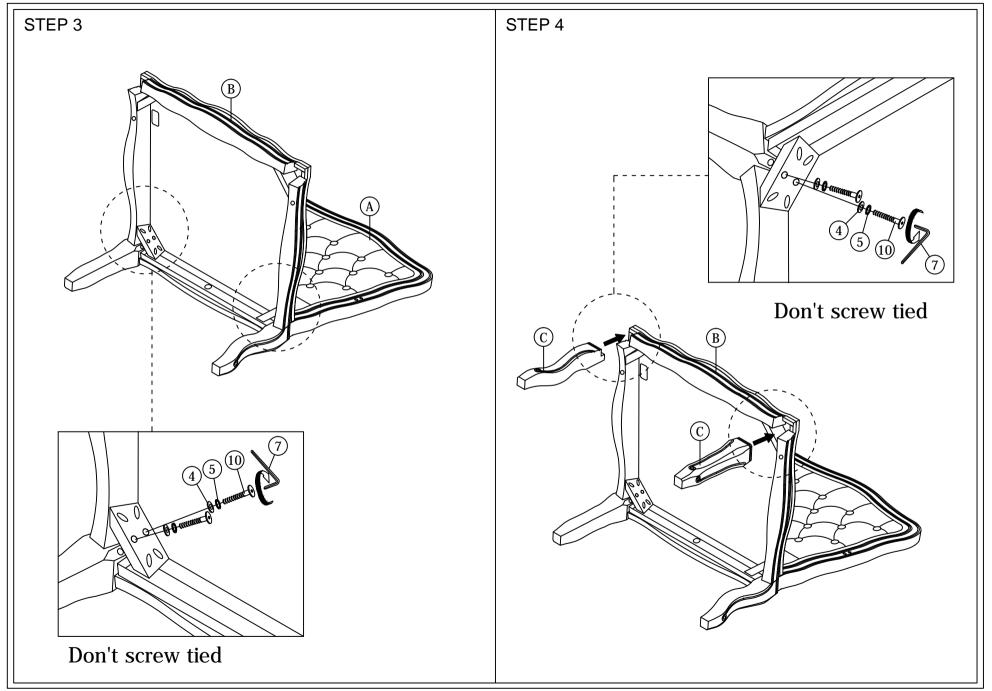

## **ASSEMBLY INSTRUCTIONS**

Read this instruction carefully. See hardware and furniture part list for guidance. Be sure all parts are complete, before you assemble. Place all wooden furniture parts on a clean and flat soft surface to prevent from being scratched. Follow the figure to start assembling.

CAUTIONS: 1. Do not FULLY - TIGHTEN the nut or nut bolt until all nut or bolt is ready assembed.

2. Do not OVER - TIGHTEN the nut or bolt to avoid causing damages to the thread.

3. Keep all hardware parts out of reach of children.

NOTE: THE LIST AND QUANTITY SHOWN ARE FOR 1 UNIT ASSEMBLY.

Tool needed: Screwdriver (not provided).

| PART LIST |             |     |       |  |
|-----------|-------------|-----|-------|--|
| ITEM      | DESCRIPTION | BOX | QTY   |  |
| Α         | BACK        | 1   | 1 PC  |  |
| В         | SEAT        | 1   | 1 PC  |  |
| С         | FRONT LEG   | 1   | 2 PCS |  |
| D         | ARM         | 1   | 2 PCS |  |
| Е         | CUSHION     | 1   | 1PC   |  |
| F         | PILLOW      | 1   | 1PC   |  |

| HARDWARE LIST (BOX : 1) |                           |                    |       |  |
|-------------------------|---------------------------|--------------------|-------|--|
| ITEM                    | DESCRIPTION               |                    | QTY   |  |
| 1                       | JCBC Bolt M6 x 55mm       | <del></del>        | 2 PCS |  |
| 2                       | JCBC Bolt M6 x 45mm       | <b>*********</b> € | 2 PCS |  |
| 3                       | JCBC Bolt M6 x 35mm       | <b></b> ⊕          | 1 PC  |  |
| 4                       | M6 FLAT WASHER            | 0                  | 9 PCS |  |
| 5                       | M6 SPRING WASHER          | 0                  | 9 PCS |  |
| 6                       | WOOD SCREW M4 x 35mm      | -mm-A              | 4 PCS |  |
| 7                       | M4 ALLEN KEY (BALL SHAPE) | <b>\</b>           | 1 PC  |  |
| 8                       | WOOD DOWELM8 x30MM        |                    | 2 PCS |  |
| 9                       | WOOD BUTTON DIA 13.5MM    | 0                  | 2 PCS |  |
| 10                      | JCBC BOLT M6 x60mm        | <b></b> 6          | 8 PCS |  |