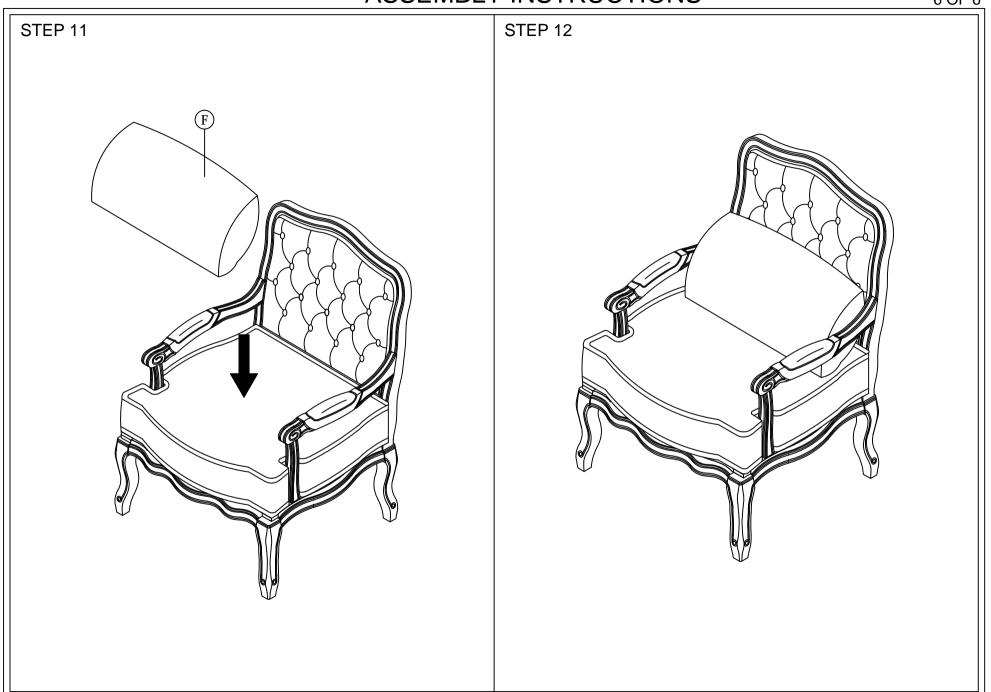

## **ASSEMBLY INSTRUCTIONS**

Read this instruction carefully. See hardware and furniture part list for guidance. Be sure all parts are complete, before you assemble. Place all wooden furniture parts on a clean and flat soft surface to prevent from being scratched. Follow the figure to start assembling.