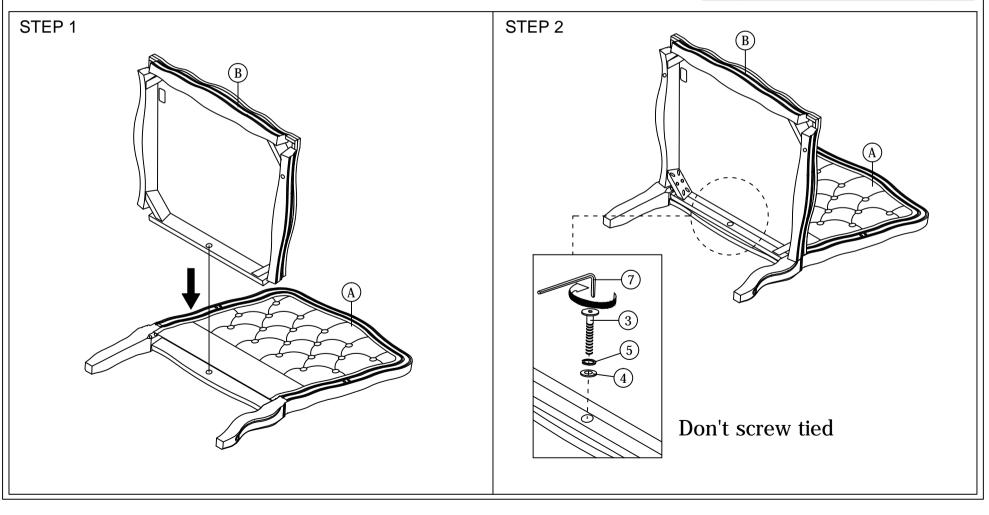

## **ASSEMBLY INSTRUCTIONS**

Read this instruction carefully. See hardware and furniture part list for guidance. Be sure all parts are complete, before you assemble. Place all wooden furniture parts on a clean and flat soft surface to prevent from being scratched. Follow the figure to start assembling.

CAUTIONS: 1. Do not FULLY - TIGHTEN the nut or nut bolt until all nut or bolt is ready assembed.

2. Do not OVER - TIGHTEN the nut or bolt to avoid causing damages to the thread.

3. Keep all hardware parts out of reach of children.

NOTE: THE LIST AND QUANTITY SHOWN ARE FOR 1 UNIT ASSEMBLY.

Tool needed: Screwdriver (not provided).

| PART LIST |             |     |       |  |
|-----------|-------------|-----|-------|--|
| ITEM      | DESCRIPTION | BOX | QTY   |  |
| Α         | BACK        | 1   | 1 PC  |  |
| В         | SEAT        | 1   | 1 PC  |  |
| С         | FRONT LEG   | 1   | 2 PCS |  |
| D         | ARM         | 1   | 2 PCS |  |
| Е         | CUSHION     | 1   | 1PC   |  |
| F         | PILLOW      | 1   | 1PC   |  |

| HARDWARE LIST (BOX : 1) |                           |                    |       |  |
|-------------------------|---------------------------|--------------------|-------|--|
| ITEM                    | DESCRIPTION               |                    | QTY   |  |
| 1                       | JCBC Bolt M6 x 55mm       | <del></del>        | 2 PCS |  |
| 2                       | JCBC Bolt M6 x 45mm       | <b>*********</b> € | 2 PCS |  |
| 3                       | JCBC Bolt M6 x 35mm       | <b></b> ⊕          | 1 PC  |  |
| 4                       | M6 FLAT WASHER            | 0                  | 9 PCS |  |
| 5                       | M6 SPRING WASHER          | 0                  | 9 PCS |  |
| 6                       | WOOD SCREW M4 x 35mm      | -mm-A              | 4 PCS |  |
| 7                       | M4 ALLEN KEY (BALL SHAPE) | <b>\</b>           | 1 PC  |  |
| 8                       | WOOD DOWELM8 x30MM        |                    | 2 PCS |  |
| 9                       | WOOD BUTTON DIA 13.5MM    | 0                  | 2 PCS |  |
| 10                      | JCBC BOLT M6 x60mm        | <b></b> 6          | 8 PCS |  |