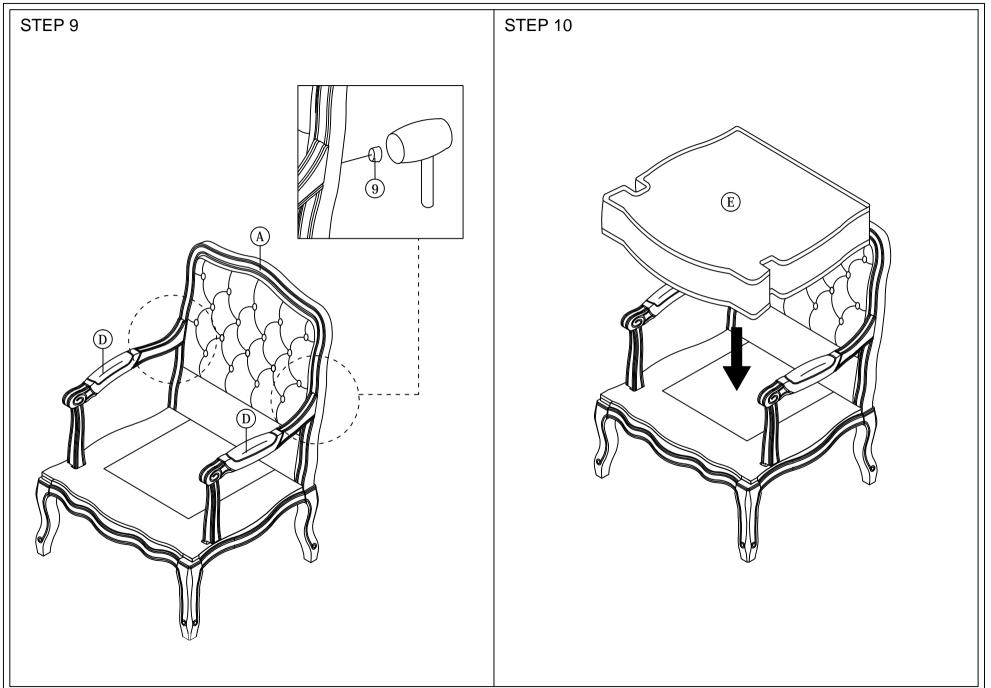

## **ASSEMBLY INSTRUCTIONS**

Read this instruction carefully. See hardware and furniture part list for guidance. Be sure all parts are complete, before you assemble. Place all wooden furniture parts on a clean and flat soft surface to prevent from being scratched. Follow the figure to start assembling.