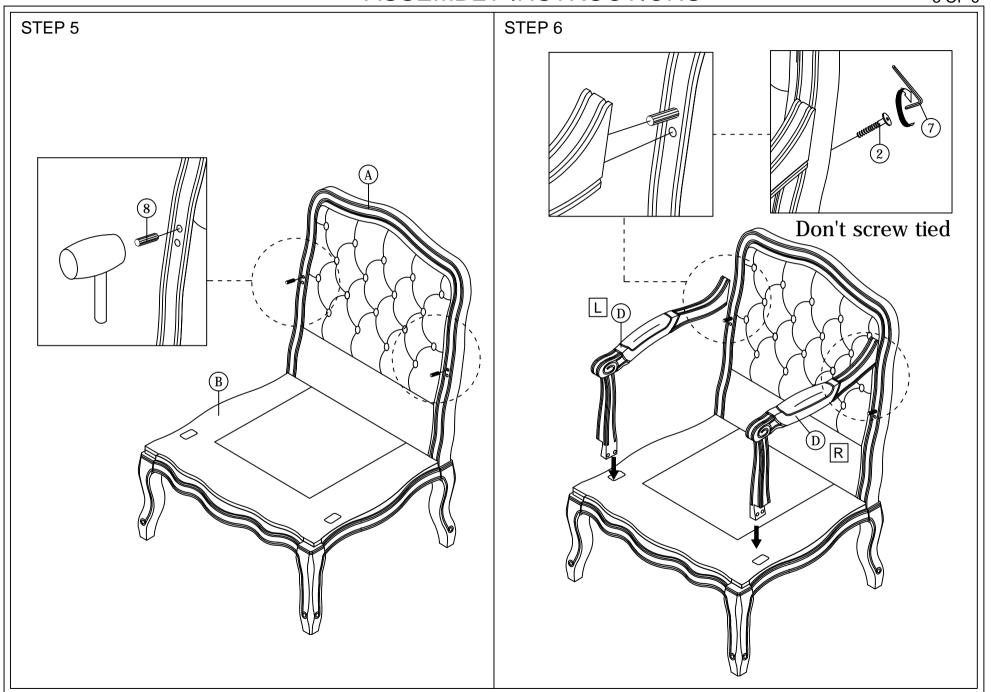

## **ASSEMBLY INSTRUCTIONS**

Read this instruction carefully. See hardware and furniture part list for guidance. Be sure all parts are complete, before you assemble. Place all wooden furniture parts on a clean and flat soft surface to prevent from being scratched. Follow the figure to start assembling.

CAUTIONS: 1. Do not FULLY - TIGHTEN the nut or nut bolt until all nut or bolt is ready assembed.

2. Do not OVER - TIGHTEN the nut or bolt to avoid causing damages to the thread.

3. Keep all hardware parts out of reach of children.

NOTE: THE LIST AND QUANTITY SHOWN ARE FOR 1 UNIT ASSEMBLY.

Tool needed: Screwdriver (not provided).

| PART LIST |             |     |       |  |
|-----------|-------------|-----|-------|--|
| ITEM      | DESCRIPTION | BOX | QTY   |  |
| Α         | BACK        | 1   | 1 PC  |  |
| В         | SEAT        | 1   | 1 PC  |  |
| С         | FRONT LEG   | 1   | 2 PCS |  |
| D         | ARM         | 1   | 2 PCS |  |
| Е         | CUSHION     | 1   | 1PC   |  |
| F         | PILLOW      | 1   | 1PC   |  |

| HARDWARE LIST (BOX : 1) |                           |                    |       |  |
|-------------------------|---------------------------|--------------------|-------|--|
| ITEM                    | DESCRIPTION               |                    | QTY   |  |
| 1                       | JCBC Bolt M6 x 55mm       | <del></del>        | 2 PCS |  |
| 2                       | JCBC Bolt M6 x 45mm       | <b>*********</b> € | 2 PCS |  |
| 3                       | JCBC Bolt M6 x 35mm       | <b></b> ⊕          | 1 PC  |  |
| 4                       | M6 FLAT WASHER            | 0                  | 9 PCS |  |
| 5                       | M6 SPRING WASHER          | 0                  | 9 PCS |  |
| 6                       | WOOD SCREW M4 x 35mm      | -mm-A              | 4 PCS |  |
| 7                       | M4 ALLEN KEY (BALL SHAPE) | <b>\</b>           | 1 PC  |  |
| 8                       | WOOD DOWELM8 x30MM        |                    | 2 PCS |  |
| 9                       | WOOD BUTTON DIA 13.5MM    | 0                  | 2 PCS |  |
| 10                      | JCBC BOLT M6 x60mm        | <b></b> 6          | 8 PCS |  |