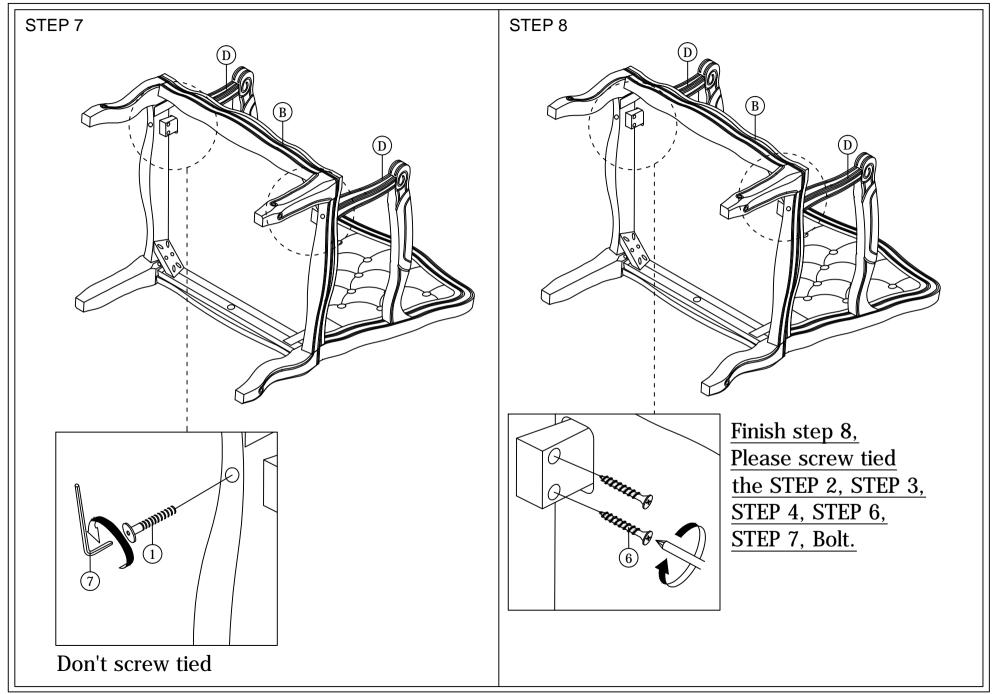

## **ASSEMBLY INSTRUCTIONS**

Read this instruction carefully. See hardware and furniture part list for guidance. Be sure all parts are complete, before you assemble. Place all wooden furniture parts on a clean and flat soft surface to prevent from being scratched. Follow the figure to start assembling.

CAUTIONS: 1. Do not FULLY - TIGHTEN the nut or nut bolt until all nut or bolt is ready assembed.

2. Do not OVER - TIGHTEN the nut or bolt to avoid causing damages to the thread.

3. Keep all hardware parts out of reach of children.

NOTE: THE LIST AND QUANTITY SHOWN ARE FOR 1 UNIT ASSEMBLY.

Tool needed: Screwdriver (not provided).

| PART LIST |             |     |       |  |
|-----------|-------------|-----|-------|--|
| ITEM      | DESCRIPTION | BOX | QTY   |  |
| Α         | BACK        | 1   | 1 PC  |  |
| В         | SEAT        | 1   | 1 PC  |  |
| С         | FRONT LEG   | 1   | 2 PCS |  |
| D         | ARM         | 1   | 2 PCS |  |
| Е         | CUSHION     | 1   | 1PC   |  |
| F         | PILLOW      | 1   | 1PC   |  |

| HARDWARE LIST (BOX : 1) |                           |                    |       |  |
|-------------------------|---------------------------|--------------------|-------|--|
| ITEM                    | DESCRIPTION               |                    | QTY   |  |
| 1                       | JCBC Bolt M6 x 55mm       | <del></del>        | 2 PCS |  |
| 2                       | JCBC Bolt M6 x 45mm       | <b>*********</b> € | 2 PCS |  |
| 3                       | JCBC Bolt M6 x 35mm       | <b></b> ⊕          | 1 PC  |  |
| 4                       | M6 FLAT WASHER            | 0                  | 9 PCS |  |
| 5                       | M6 SPRING WASHER          | 0                  | 9 PCS |  |
| 6                       | WOOD SCREW M4 x 35mm      | -mm-A              | 4 PCS |  |
| 7                       | M4 ALLEN KEY (BALL SHAPE) | <b>\</b>           | 1 PC  |  |
| 8                       | WOOD DOWELM8 x30MM        |                    | 2 PCS |  |
| 9                       | WOOD BUTTON DIA 13.5MM    | 0                  | 2 PCS |  |
| 10                      | JCBC BOLT M6 x60mm        | <b></b> 6          | 8 PCS |  |