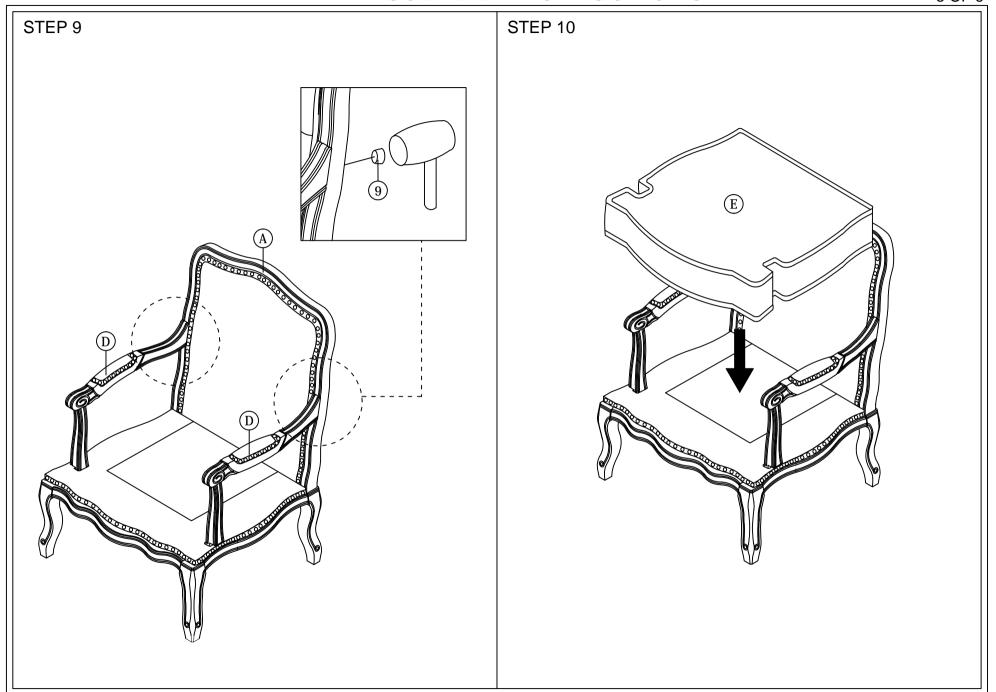

NOTE: THE LIST AND QUANTITY SHOWN ARE FOR 1 UNIT ASSEMBLY.

Tool needed: Screwdriver (not provided).

| PART LIST |              |     |       |  |
|-----------|--------------|-----|-------|--|
| ITEM      | DESCRIPTION  | BOX | QTY   |  |
| Α         | BACK         | 1   | 1 PC  |  |
| В         | SEAT         | 1   | 1 PC  |  |
| С         | FRONT LEG    | 1   | 2 PCS |  |
| D         | ARM          | 1   | 2 PCS |  |
| Е         | CUSHION SEAT | 1   | 1PC   |  |
| F         | CUSHION BACK | 1   | 1PC   |  |