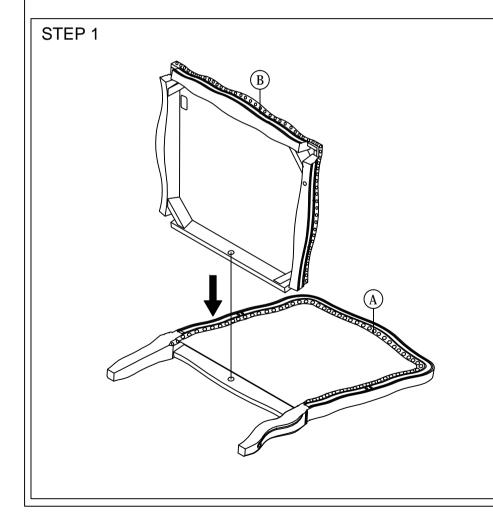

## **ASSEMBLY INSTRUCTIONS**

Read this instruction carefully. See hardware and furniture part list for guidance. Be sure all parts are complete, before you assemble. Place all wooden furniture parts on a clean and flat soft surface to prevent from being scratched. Follow the figure to start assembling.

CAUTIONS: 1. Do not FULLY - TIGHTEN the nut or nut bolt until all nut or bolt is ready assembed.

2. Do not OVER - TIGHTEN the nut or bolt to avoid causing damages to the thread.

3. Keep all hardware parts out of reach of children.