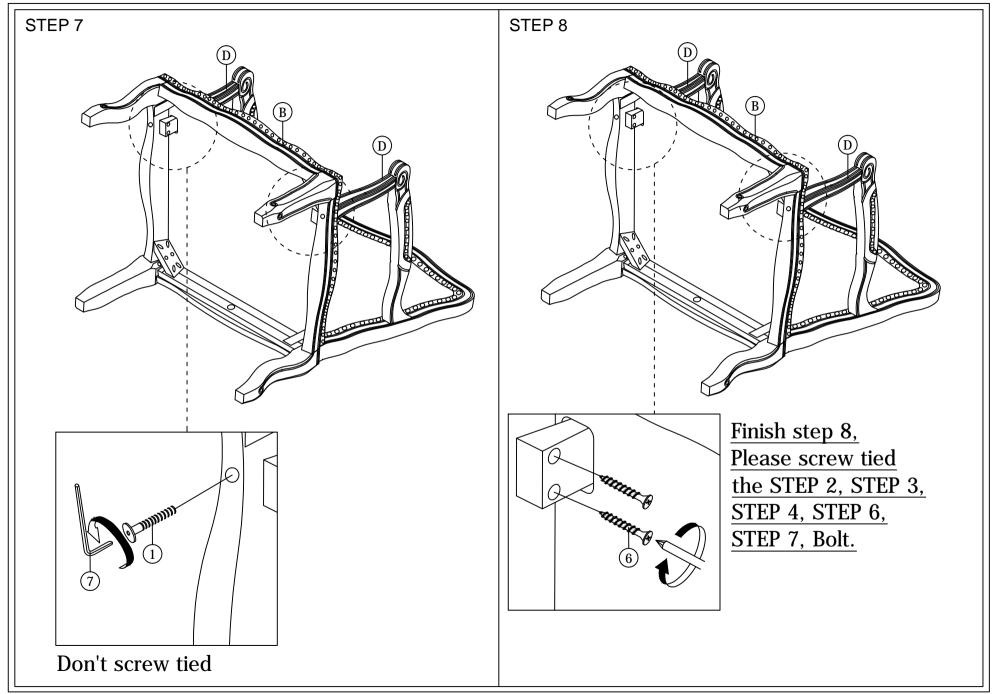

CAUTIONS: 1. Do not FULLY - TIGHTEN the nut or nut bolt until all nut or bolt is ready assembed.

2. Do not OVER - TIGHTEN the nut or bolt to avoid causing damages to the thread.

3. Keep all hardware parts out of reach of children.

| HARDWARE LIST (BOX : 1) |                           |                                        |       |  |  |
|-------------------------|---------------------------|----------------------------------------|-------|--|--|
| ITEM                    | DESCRIPTION               |                                        | QTY   |  |  |
| 1                       | JCBC BOLT M6 x 55mm       | •••••••••••••••••••••••••••••••••••••• | 2 PCS |  |  |
| 2                       | JCBC BOLT M6 x 45mm       | œœœœ <b></b>                           | 2 PCS |  |  |
| 3                       | JCBC BOLT M6 x 35mm       | <b></b> ⊕                              | 1 PC  |  |  |
| 4                       | M6 FLAT WASHER            | 0                                      | 9 PCS |  |  |
| 5                       | M6 SPRING WASHER          | 0                                      | 9 PCS |  |  |
| 6                       | WOOD SCREW M4 x 35mm      |                                        | 4 PCS |  |  |
| 7                       | M4 ALLEN KEY (BALL SHAPE) | <b>\</b>                               | 1 PC  |  |  |
| 8                       | WOOD DOWELM8 x30MM        |                                        | 2 PCS |  |  |
| 9                       | WOOD BUTTON DIA 13.5MM    | 0                                      | 2 PCS |  |  |
| 10                      | JCBC BOLT M6 x60mm        | <b></b> 0                              | 8 PCS |  |  |