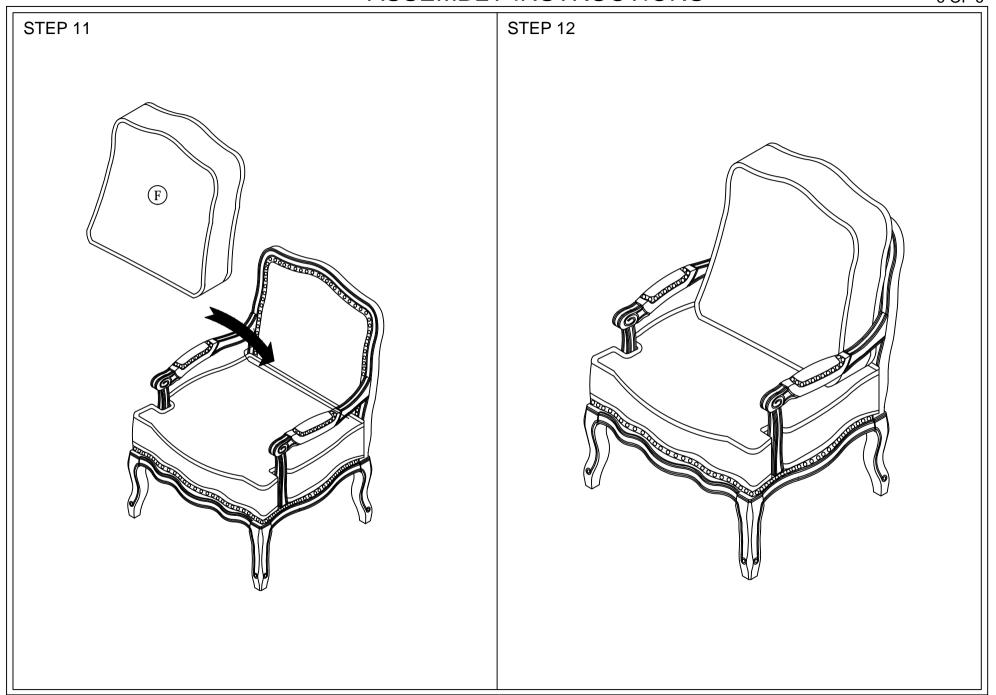

NOTE: THE LIST AND QUANTITY SHOWN ARE FOR 1 UNIT ASSEMBLY.

Tool needed: Screwdriver (not provided).

| PART LIST |              |     |       |  |
|-----------|--------------|-----|-------|--|
| ITEM      | DESCRIPTION  | BOX | QTY   |  |
| Α         | BACK         | 1   | 1 PC  |  |
| В         | SEAT         | 1   | 1 PC  |  |
| С         | FRONT LEG    | 1   | 2 PCS |  |
| D         | ARM          | 1   | 2 PCS |  |
| Е         | CUSHION SEAT | 1   | 1PC   |  |
| F         | CUSHION BACK | 1   | 1PC   |  |