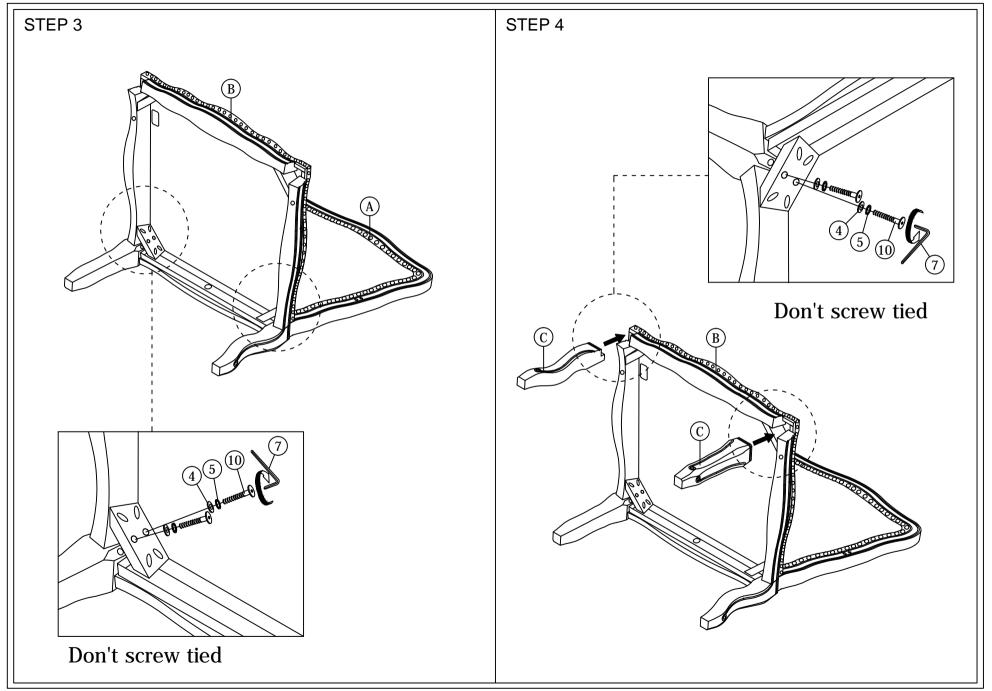

CAUTIONS: 1. Do not FULLY - TIGHTEN the nut or nut bolt until all nut or bolt is ready assembed.

2. Do not OVER - TIGHTEN the nut or bolt to avoid causing damages to the thread.

3. Keep all hardware parts out of reach of children.

NOTE: THE LIST AND QUANTITY SHOWN ARE FOR 1 UNIT ASSEMBLY.

Tool needed: Screwdriver (not provided).

| PART LIST |              |     |       |  |
|-----------|--------------|-----|-------|--|
| ITEM      | DESCRIPTION  | BOX | QTY   |  |
| Α         | BACK         | 1   | 1 PC  |  |
| В         | SEAT         | 1   | 1 PC  |  |
| С         | FRONT LEG    | 1   | 2 PCS |  |
| D         | ARM          | 1   | 2 PCS |  |
| Е         | CUSHION SEAT | 1   | 1PC   |  |
| F         | CUSHION BACK | 1   | 1PC   |  |

| HARDWARE LIST (BOX : 1) |                           |                                        |       |  |  |
|-------------------------|---------------------------|----------------------------------------|-------|--|--|
| ITEM                    | DESCRIPTION               |                                        | QTY   |  |  |
| 1                       | JCBC BOLT M6 x 55mm       | •••••••••••••••••••••••••••••••••••••• | 2 PCS |  |  |
| 2                       | JCBC BOLT M6 x 45mm       | œœœœ <b></b>                           | 2 PCS |  |  |
| 3                       | JCBC BOLT M6 x 35mm       | <b></b> ⊕                              | 1 PC  |  |  |
| 4                       | M6 FLAT WASHER            | 0                                      | 9 PCS |  |  |
| 5                       | M6 SPRING WASHER          | 0                                      | 9 PCS |  |  |
| 6                       | WOOD SCREW M4 x 35mm      |                                        | 4 PCS |  |  |
| 7                       | M4 ALLEN KEY (BALL SHAPE) | <b>\</b>                               | 1 PC  |  |  |
| 8                       | WOOD DOWELM8 x30MM        |                                        | 2 PCS |  |  |
| 9                       | WOOD BUTTON DIA 13.5MM    | 0                                      | 2 PCS |  |  |
| 10                      | JCBC BOLT M6 x60mm        | <b></b> 0                              | 8 PCS |  |  |