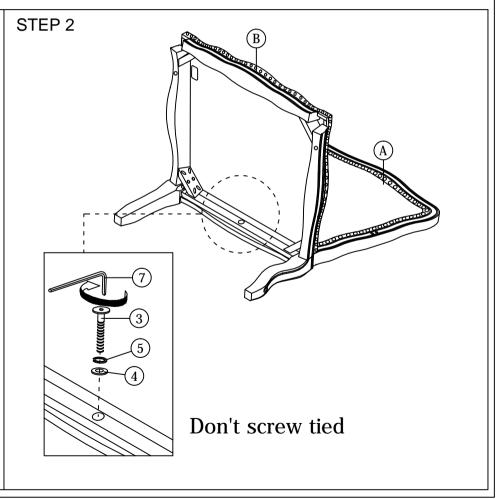

CAUTIONS: 1. Do not FULLY - TIGHTEN the nut or nut bolt until all nut or bolt is ready assembed.

2. Do not OVER - TIGHTEN the nut or bolt to avoid causing damages to the thread.

3. Keep all hardware parts out of reach of children.

| HARDWARE LIST (BOX : 1) |                           |                                        |       |  |  |
|-------------------------|---------------------------|----------------------------------------|-------|--|--|
| ITEM                    | DESCRIPTION               |                                        | QTY   |  |  |
| 1                       | JCBC BOLT M6 x 55mm       | •••••••••••••••••••••••••••••••••••••• | 2 PCS |  |  |
| 2                       | JCBC BOLT M6 x 45mm       | œœœœ <b></b>                           | 2 PCS |  |  |
| 3                       | JCBC BOLT M6 x 35mm       | <b></b> ⊕                              | 1 PC  |  |  |
| 4                       | M6 FLAT WASHER            | 0                                      | 9 PCS |  |  |
| 5                       | M6 SPRING WASHER          | 0                                      | 9 PCS |  |  |
| 6                       | WOOD SCREW M4 x 35mm      |                                        | 4 PCS |  |  |
| 7                       | M4 ALLEN KEY (BALL SHAPE) | <b>\</b>                               | 1 PC  |  |  |
| 8                       | WOOD DOWELM8 x30MM        |                                        | 2 PCS |  |  |
| 9                       | WOOD BUTTON DIA 13.5MM    | 0                                      | 2 PCS |  |  |
| 10                      | JCBC BOLT M6 x60mm        | <b></b> 0                              | 8 PCS |  |  |