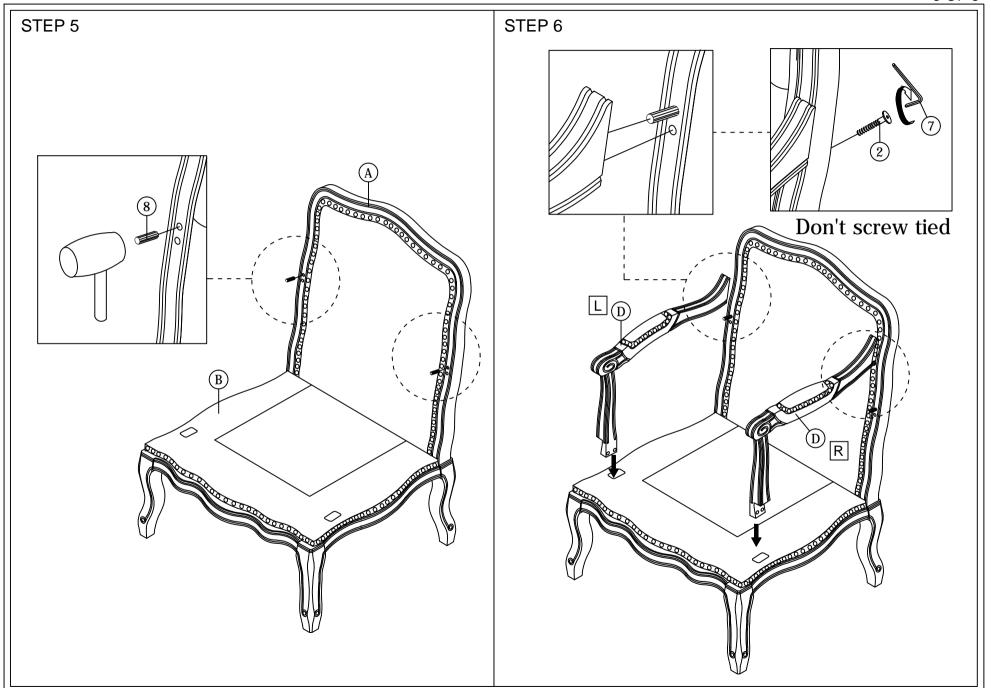

CAUTIONS: 1. Do not FULLY - TIGHTEN the nut or nut bolt until all nut or bolt is ready assembed.

2. Do not OVER - TIGHTEN the nut or bolt to avoid causing damages to the thread.

3. Keep all hardware parts out of reach of children.

NOTE: THE LIST AND QUANTITY SHOWN ARE FOR 1 UNIT ASSEMBLY.

Tool needed: Screwdriver (not provided).

| PART LIST |              |     |       |  |
|-----------|--------------|-----|-------|--|
| ITEM      | DESCRIPTION  | BOX | QTY   |  |
| Α         | BACK         | 1   | 1 PC  |  |
| В         | SEAT         | 1   | 1 PC  |  |
| С         | FRONT LEG    | 1   | 2 PCS |  |
| D         | ARM          | 1   | 2 PCS |  |
| Е         | CUSHION SEAT | 1   | 1PC   |  |
| F         | CUSHION BACK | 1   | 1PC   |  |

| HARDWARE LIST (BOX : 1) |                           |                                        |       |  |  |
|-------------------------|---------------------------|----------------------------------------|-------|--|--|
| ITEM                    | DESCRIPTION               |                                        | QTY   |  |  |
| 1                       | JCBC BOLT M6 x 55mm       | •••••••••••••••••••••••••••••••••••••• | 2 PCS |  |  |
| 2                       | JCBC BOLT M6 x 45mm       | œœœœ <b></b>                           | 2 PCS |  |  |
| 3                       | JCBC BOLT M6 x 35mm       | <b></b> ⊕                              | 1 PC  |  |  |
| 4                       | M6 FLAT WASHER            | 0                                      | 9 PCS |  |  |
| 5                       | M6 SPRING WASHER          | 0                                      | 9 PCS |  |  |
| 6                       | WOOD SCREW M4 x 35mm      |                                        | 4 PCS |  |  |
| 7                       | M4 ALLEN KEY (BALL SHAPE) | <b>\</b>                               | 1 PC  |  |  |
| 8                       | WOOD DOWELM8 x30MM        |                                        | 2 PCS |  |  |
| 9                       | WOOD BUTTON DIA 13.5MM    | 0                                      | 2 PCS |  |  |
| 10                      | JCBC BOLT M6 x60mm        | <b></b> 0                              | 8 PCS |  |  |