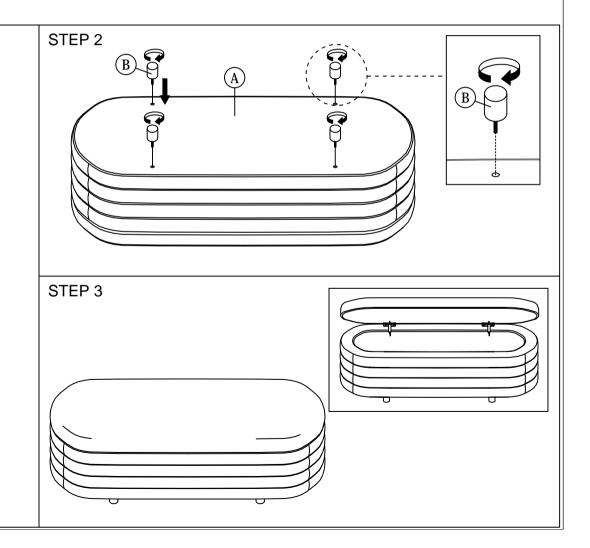

NOTE : THE LIST AND QUANTITY SHOWN ARE FOR 1 UNIT ASSEMBLY.

| PART LIST |             |     |       | HARDWARE LIST (BOX : 1) |             |     |
|-----------|-------------|-----|-------|-------------------------|-------------|-----|
| ITEM      | DESCRIPTION | BOX | QTY   | ITEM                    | DESCRIPTION | QTY |
| А         | STORAGE BOX | 1   | 1 PC  | 1                       |             | -   |
| В         | LEG         | 1   | 4 PCS |                         |             |     |