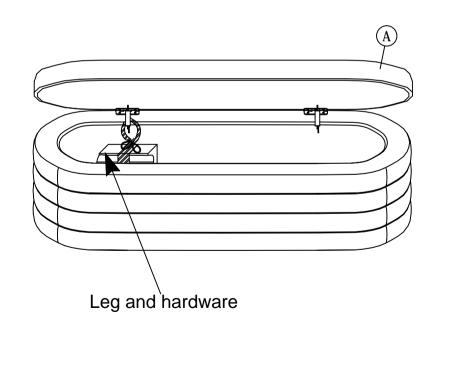

Do not FULLY - TIGHTEN the nut or nut bolt until all nut or bolt is ready assembed. 2. Do not OVER - TIGHTEN the nut or bolt to avoid causing damages to the thread. 3. Keep all hardware parts out of reach of children.

NOTE : THE LIST AND QUANTITY SHOWN ARE FOR 1 UNIT ASSEMBLY.

| PART LIST |             |     |       | HARDWARE LIST (BOX : 1) |             |     |
|-----------|-------------|-----|-------|-------------------------|-------------|-----|
| ITEM      | DESCRIPTION | BOX | QTY   | ITEM                    | DESCRIPTION | QTY |
| А         | STORAGE BOX | 1   | 1 PC  | 1                       |             | -   |
| В         | LEG         | 1   | 4 PCS |                         |             |     |



1.1 Open the storage box cover. After that, take out the leg and hardware.