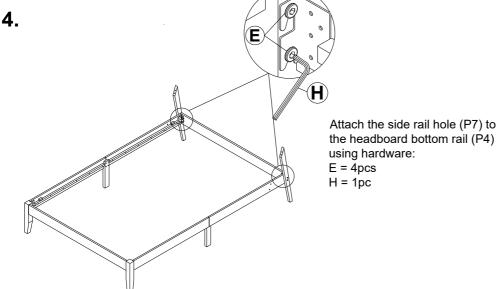

C = 4pcs

G = 1pc

Attach the headboard panel (P3) to the headboard upper post (P1) using hardware:

A = 6pcs

F = 6pcs

G = 1pc

8.

Fix the adjuster (J) to the support leg (P11) using hardware:

J = 4pcs

Attach the support leg (P11) to the center rail (P9) and bed slats (P10) using hardware:

B = 4pcs

G = 1pc

Lay the bed slats (P10) between the side rail (P6) and side rail hole (P7) using hardware: