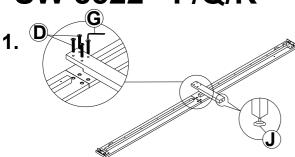

# SW 8522 - F/Q/K

Fix the adjuster (J) to the support side leg (P8) using hardware:

J = 2pcs

Attach the support side leg (P8) to the side rail (P6) and side rail hole (P7) using hardware:

D = 8pcs

G = 1pc

3. **K** 