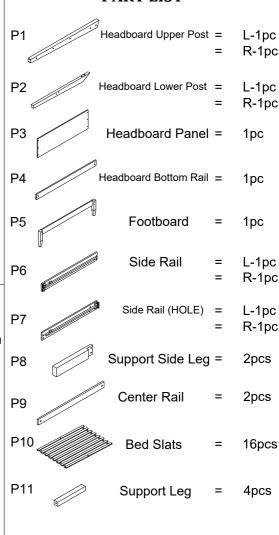

the adjuster (J) to the support side leg (P8) using hardware:

J = 2pcs

Attach the support side leg (P8) to the side rail (P6) and side rail hole (P7) using hardware:

D = 8pcs

G = 1pc



3. **K** 

Attach the headboard bottom rail (P4) to the headboard lower post (P2). You will need to use hardware:

F = 4pcs

G = 1pc

K = 4pcs



## WARNING!!

- Remove hardware from box and sort by size.
- Please check to see that hardware and parts are present prior start of assembly.
- Please follow attached instruction in the same sequence numbered to ensure fast and easy assembly.
- Do not use this bed if any part is broken,torn or missing.
- The assembly of this product requires two people.
- Do not use any power tools as this may damage the frame and will invalidate any claim.

# **PART LIST**



### **HARDWARE LIST**



REV\_22/11/2022



Attach the headboard lower post (P2) to the headboard upper post (P1) using hardware:

C = 2pcs

D = 2pcs

G = 1pc

And then, attach the headboard upper post (P1) to the side rail hole (P7) using hardware:

C = 4pcs

G = 1pc



Attach the headboard panel (P3) to the headboard upper post (P1) using hardware:

A = 6pcs

F = 6pcs

G = 1pc



8.

Fix the adjuster (J) to the support leg (P11) using hardware:

J = 4pcs

Attach the support leg (P11) to the center rail (P9) and bed slats (P10) using hardware:

B = 4pcs

G = 1pc

Lay the bed slats (P10) between the side rail (P6) and side rail hole (P7) using hardware:

I = 8pcs

\*\*Apply pressure with your knee to the side rail whilst attaching the slats to ensure that the slats are flush against the