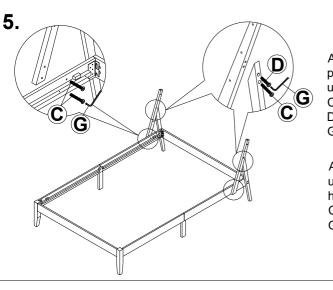

# SW 8522 - F/Q/K

Fix the adjuster (J) to the support side leg (P8) using hardware:

J = 2pcs

Attach the support side leg (P8) to the side rail (P6) and side rail hole (P7) using hardware:

D = 8pcs

G = 1pc

3. **K** 