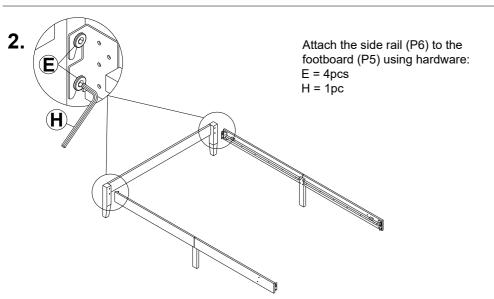

Attach the headboard bottom rail (P4) to the headboard lower post (P2). You will need to use hardware:

F = 4pcs

G = 1pc

K = 4pcs