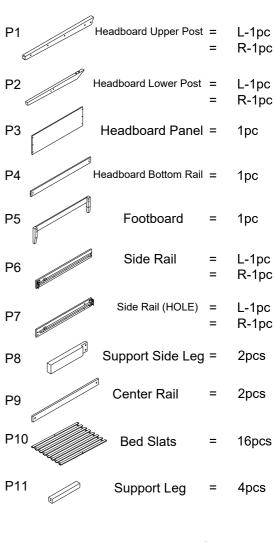

# **PART LIST**

# SW 8522 - F/Q/K

Fix the adjuster (J) to the support side leg (P8) using hardware:

J = 2pcs

Attach the support side leg (P8) to the side rail (P6) and side rail hole (P7) using hardware:

D = 8pcs

G = 1pc

3. **K** 

Attach the headboard bottom rail (P4) to the headboard lower post (P2). You will need to use hardware:

F = 4pcs

G = 1pc

K = 4pcs

C = 4pcs

G = 1pc

Attach the headboard panel (P3) to the headboard upper post (P1) using hardware:

A = 6pcs

F = 6pcs

G = 1pc

8.

Fix the adjuster (J) to the support leg (P11) using hardware:

J = 4pcs

Attach the support leg (P11) to the center rail (P9) and bed slats (P10) using hardware:

B = 4pcs

G = 1pc

Lay the bed slats (P10) between the side rail (P6) and side rail hole (P7) using hardware:

I = 8pcs

\*\*Apply pressure with your knee to the side rail whilst attaching the slats to ensure that the slats are flush against the inside of side rail\*\*