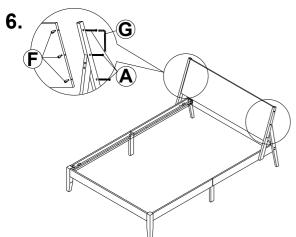

Attach the headboard bottom rail (P4) to the headboard lower post (P2). You will need to use hardware:

F = 4pcs

G = 1pc

K = 4pcs

### **HARDWARE LIST**

REV\_22/11/2022

Attach the headboard lower post (P2) to the headboard upper post (P1) using hardware:

C = 2pcs

D = 2pcs

G = 1pc

And then, attach the headboard upper post (P1) to the side rail hole (P7) using hardware:

C = 4pcs

G = 1pc

Attach the headboard panel (P3) to the headboard upper post (P1) using hardware:

A = 6pcs

F = 6pcs

G = 1pc

8.

Fix the adjuster (J) to the support leg (P11) using hardware: