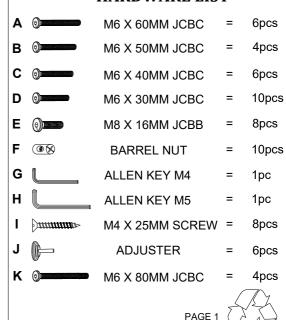

### **HARDWARE LIST**

REV\_22/11/2022

Attach the headboard lower post (P2) to the headboard upper post (P1) using hardware:

C = 2pcs

D = 2pcs

G = 1pc

And then, attach the headboard upper post (P1) to the side rail hole (P7) using hardware: