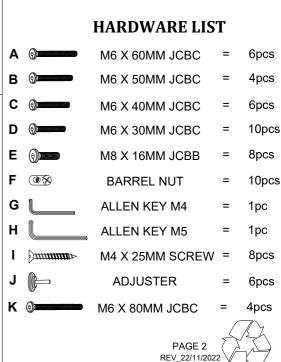

### **HARDWARE LIST**

REV\_22/11/2022

Attach the headboard lower post (P2) to the headboard upper post (P1) using hardware:

C = 2pcs

D = 2pcs

G = 1pc

And then, attach the headboard upper post (P1) to the side rail hole (P7) using hardware:

# SW 8522 - F/Q/K

Fix the adjuster (J) to the support side leg (P8) using hardware:

J = 2pcs

Attach the support side leg (P8) to the side rail (P6) and side rail hole (P7) using hardware:

D = 8pcs

G = 1pc

3. **K** 

Attach the headboard bottom rail (P4) to the headboard lower post (P2). You will need to use hardware:

F = 4pcs

G = 1pc

K = 4pcs

C = 4pcs

G = 1pc

Attach the headboard panel (P3) to the headboard upper post (P1) using hardware:

A = 6pcs

F = 6pcs

G = 1pc

8.

Fix the adjuster (J) to the support leg (P11) using hardware:

J = 4pcs

Attach the support leg (P11) to the center rail (P9) and bed slats (P10) using hardware:

B = 4pcs

G = 1pc

Lay the bed slats (P10) between the side rail (P6) and side rail hole (P7) using hardware:

I = 8pcs

\*\*Apply pressure with your knee to the side rail whilst attaching the slats to ensure that the slats are flush against the inside of side rail\*\*