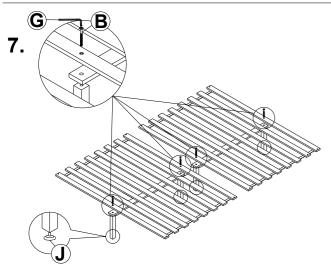

C = 4pcs

G = 1pc

Attach the headboard panel (P3) to the headboard upper post (P1) using hardware:

A = 6pcs

F = 6pcs

G = 1pc

8.

Fix the adjuster (J) to the support leg (P11) using hardware:

J = 4pcs

Attach the support leg (P11) to the center rail (P9) and bed slats (P10) using hardware:

B = 4pcs

G = 1pc

Lay the bed slats (P10) between the side rail (P6) and side rail hole (P7) using hardware:

I = 8pcs

\*\*Apply pressure with your knee to the side rail whilst attaching the slats to ensure that the slats are flush against the inside of side rail\*\*