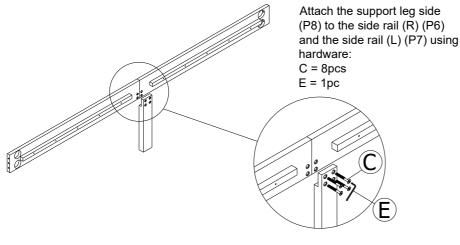

# SW 8511 - F/Q/K



Attach the headboard post (P1) to the headboard upper rail (P2) and the headboard lower rail (P3). You will need to use hardware:

A = 4pcs

B = 4pcs

E = 1pc

Attach the panel (P4) to the headboard post (P1). You will need to use hardware:

D = 4pcs

E = 1pc

F = 2pcs

I = 4pcs

2.



D = 4pcs

E = 1pc

F = 2pcs

I = 4pcs



3.





## WARNING!!

- Remove hardware from box and sort by size.
- Please check to see that hardware and parts are present prior start of assembly.
- Please follow attached instruction in the same sequence numbered to ensure fast and easy assembly
- Do not use this bed if any part is broken,torn or missing.
- The assembly of this product requires two neonle
- Do not use any power tools as this may damage the frame and will invalidate any claim.

### **PART LIST**

| P1     | Headboard Post       | = | L - 1pc<br>R - 1pc |
|--------|----------------------|---|--------------------|
| P2     | Headboard Upper Rail | = | 1pc                |
| P3     | Headboard Lower Rail | = | 1pc                |
| P4     | Panel                | = | 2pcs               |
| P5 (1) | Footboard Post       | = |