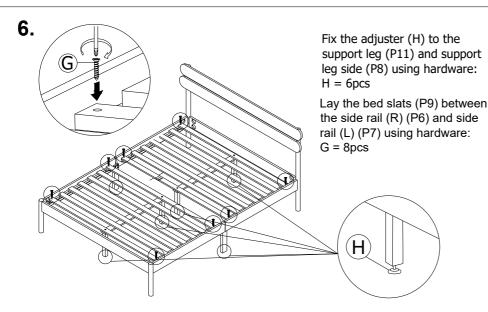

\*\*Apply pressure with your knee to the side rail whilst attaching the slats to ensure that the slats are flush against the inside of side rail\*\*