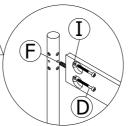

D = 4pcs

E = 1pc

F = 2pcs

I = 4pcs

2.

D = 4pcs

E = 1pc

F = 2pcs

I = 4pcs

3.