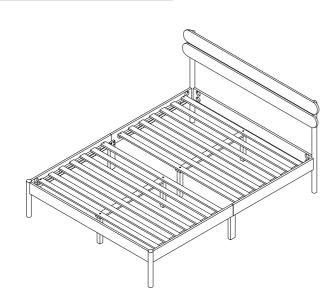

|
| P10    | Center Support Rail  | = | 2pcs               |
| P11    | Support Leg          | = | 4pcs               |

### HARDWARE LIST

| Α | 0 | M6 X 50MM JCBC         | = | 8pcs  |
|---|---|------------------------|---|-------|
| В | 0 | M6 X 40MM JCBC         | = | 4pcs  |
| С | 0 | M6 X 30MM JCBC         | = | 8pcs  |
| D | 0 | M6 X 60MM JCCA         | = | 16pcs |
| Ε |   | ALLEN KEY M4 WITH BALL | = | 1рс   |
| F |   | Ø8 X 30 MM WOOD DOWEL  | = | 8pcs  |
| G |   | M4 X 25MM SCREW        | = | 8pcs  |
| Н |   | ADJUSTER               | = | 6pcs  |
| I |   | U WASHER               | = | 16pcs |







\*\*Apply pressure with your knee to the side rail whilst attaching the slats to ensure that the slats are flush against the inside of side rail\*\*

# 7. FULLY SET UP



### **WARNING!!**

- Remove hardware from box and sort by size.
- Please check to see that hardware and parts are present prior start of assembly.
- Please follow attached instruction in the same sequence numbered to ensure fast and easy assembly.
- Do not use this bed if any part is broken,torn or missing.
- The assembly of this product requires two people.
- Do not use any power tools as this may damage the frame and will invalidate any claim.

### **PART LIST**



### HARDWARE LIST

| Α | 0 | M6 X 50MM JCBC         | = | 8pcs  |
|---|---|------------------------|---|-------|
| В | 0 | M6 X 40MM JCBC         | = | 4pcs  |
| С | 0 | M6 X 30MM JCBC         | = | 8pcs  |
| D | 1 | M6 X 60MM JCCA         | = | 16pcs |
| Ε |   | ALLEN KEY M4 WITH BALL | = | 1рс   |
| F |   | Ø8 X 30 MM WOOD