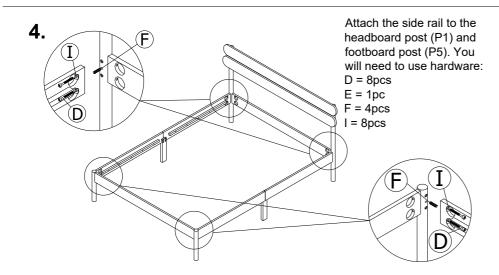

# SW 8511 - F/Q/K



Attach the headboard post (P1) to the headboard upper rail (P2) and the headboard lower rail (P3). You will need to use hardware:

A = 4pcs

B = 4pcs

E = 1pc

Attach the panel (P4) to the headboard post (P1). You will need to use hardware:

D = 4pcs

E = 1pc

F = 2pcs

I = 4pcs

2.



D = 4pcs

E = 1pc

F = 2pcs

I = 4pcs



3.





## WARNING!!

- Remove hardware from box and sort by size.
- Please check to see that hardware and parts are present prior start of assembly.
- Please follow attached instruction in the same sequence numbered to ensure fast and easy assembly
- Do not use this bed if any part is broken,torn or missing.
- The assembly of this product requires two neonle
- Do not use any power tools as this may damage the frame and will invalidate any claim.

### **PART LIST**

| P1     | Headboard Post       | = | L - 1pc<br>R - 1pc |
|--------|----------------------|---|--------------------|
| P2     | Headboard Upper Rail | = | 1pc                |
| P3     | Headboard Lower Rail | = | 1pc                |
| P4     | Panel                | = | 2pcs               |
| P5 (1) | Footboard Post       | = | L