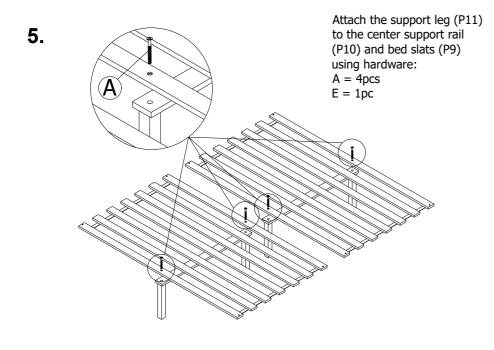

\*\*Apply pressure with your knee to the side rail whilst attaching the slats to ensure that the slats are flush against the inside of side rail\*\*