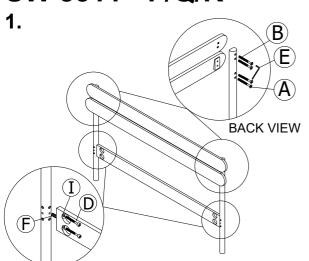

# SW 8511 - F/Q/K

Attach the headboard post (P1) to the headboard upper rail (P2) and the headboard lower rail (P3). You will need to use hardware:

A = 4pcs

B = 4pcs

E = 1pc

Attach the panel (P4) to the headboard post (P1). You will need to use hardware:

D = 4pcs

E = 1pc

F = 2pcs

I = 4pcs

2.

D = 4pcs

E = 1pc

F = 2pcs

I = 4pcs

3.