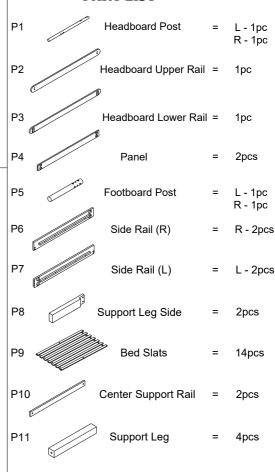

### **PART LIST**

| P1     | Headboard Post       | = | L - 1pc<br>R - 1pc |
|--------|----------------------|---|--------------------|
| P2     | Headboard Upper Rail | = | 1pc                |
| P3     | Headboard Lower Rail | = | 1pc                |
| P4     | Panel                | = | 2pcs               |
| P5 (1) | Footboard Post       | = | L - 1pc<br>R - 1pc |
| P6     | Side Rail (R)        | = | R - 2pc            |
| P7     | Side Rail (L)        | = | L - 2pc            |
| P8     | Support Leg Side     | = | 2pcs               |
| P9 (1) | Bed Slats            | = | 14pcs              |
| P10    | Center Support Rail  | = | 2pcs               |
| P11    | Support Leg          | = | 4pcs               |