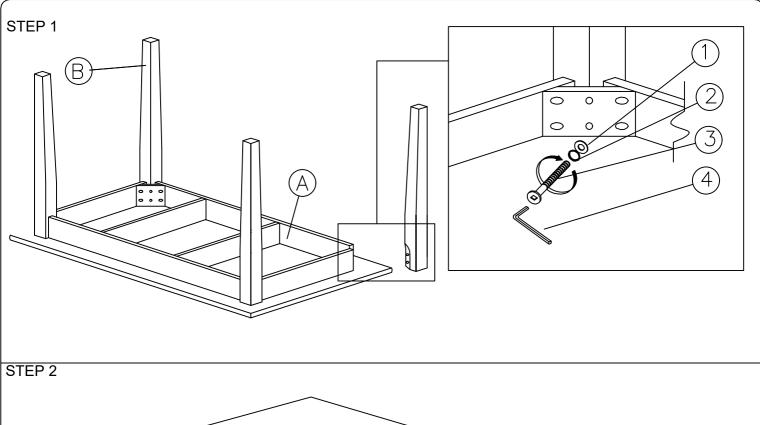

## STEP 1

Attached C to B according to the hole and tighten it using hardware number 1,2,4, and 5