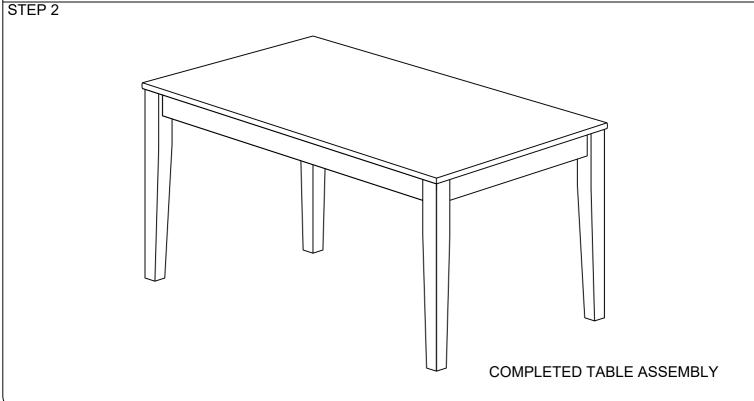

## STEP 2

Align the whole part from STEP I Stick D to the whole assemble to A. Tighten the part of C and part and fully-tighten it with A using hardware number  $\overline{1}$ ,4 and 5.