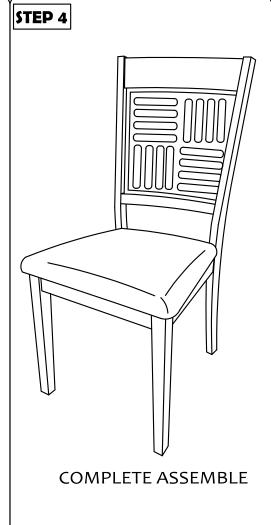

-----|
| Α  | BACK REST    | 1 PC  |
| В  | FRONT LEG    | 1 PC  |
| C  | SIDE RAIL    | 2 PCS |
| Ф  | CUSHION SEAT | 1 PC  |

| NO | DESCRIPTION          |          | QTY   |
|----|----------------------|----------|-------|
| 1  | JCBC SCREW M6 X 50MM | 0        | 6 PCS |
| 2  | WOOD DOWEL Ø8 x 30MM |          | 4 PCS |
| 3  | CSK SCREW M4 x 30MM  | O-manage | 3 PCS |
| 4  | SPRNG WASHER M6      | 0        | 6 PCS |
| 5  | M4 ALLEN KEY         |          | 1 PC  |

## STEP 1

Attached C to B according to the hole and tighten it using hardware number 1,2,4, and 5





## STEP 2

Align the whole part from STEP I Stick D to the whole assemble to A. Tighten the part of C and part and fully-tighten it with A using hardware number  $\overline{1}$ ,4 and 5.



### STEP 3

hardware number 3.





# **ASSEMBLY INSTRUCTIONS**

#### **MODEL: 7008T**

Read this instruction carefully, remove all wrapping material, staples and straps from the carton. See hardware and furniture part list. For guidance. Be sure you have all wooden furniture parts on a clean and soft surface to prevent from being scratched. Follow the figure to start assembling.

#### Caution:

- 1. Do not FULLY -TIGHTEN the nut or bolt until all nut or nut bolt is ready to assembled.
- 2. Do not OVER- TIGHTEN the nut or nut bolt to avoid causing damages to the thread.
- 3. Keep all hardware part out of reach of children.

| PART LIST |             |       |  |  |  |
|-----------|-------------|-------|--|--|--|
| No.       | DESCRIPTION | QTY   |  |  |  |
| Α         | TABLE TOP   | 1 PC  |  |  |  |
| В         | TABLE LE