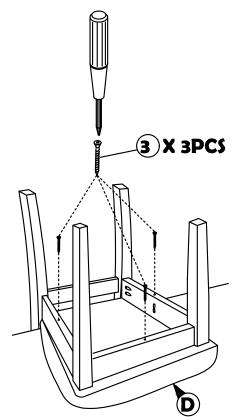

-------|
| Α  | BACK REST    | 1 PC  |
| В  | FRONT LEG    | 1 PC  |
| C  | SIDE RAIL    | 2 PCS |
| Ф  | CUSHION SEAT | 1 PC  |

| NO | DESCRIPTION          |          | QTY   |
|----|----------------------|----------|-------|
| 1  | JCBC SCREW M6 X 50MM | 0        | 6 PCS |
| 2  | WOOD DOWEL Ø8 x 30MM |          | 4 PCS |
| 3  | CSK SCREW M4 x 30MM  | O-manage | 3 PCS |
| 4  | SPRNG WASHER M6      | 0        | 6 PCS |
| 5  | M4 ALLEN KEY         |          | 1 PC  |

## STEP 1

Attached C to B according to the hole and tighten it using hardware number 1,2,4, and 5





## STEP 2

Align the whole part from STEP I Stick D to the whole assemble to A. Tighten the part of C and part and fully-tighten it with A using hardware number  $\overline{1}$ ,4 and 5.



### STEP 3

hardware number 3.





# **ASSEMBLY INSTRUCTIONS**

#### **MODEL: 7008T**

Read this instruction carefully, remove all wrapping material, staples and straps from the carton. See hardware and furniture part list. For guidance. Be sure you have all wooden furniture parts on a clean and soft surface to prevent from being scratched. Follow the figure to start assembling.

#### Caution:

- 1. Do not FULLY -TIGHTEN the nut or bolt until all nut or nut bolt is ready to assembled.
- 2. Do not OVER- TIGHTEN the nut or nut bolt to avoid causing damages to the thread.
- 3. Keep all hardware part out of reach of children.

| PART LIST |             |       |  |  |  |
|-----------|-------------|-------|--|--|--|
| No.       | DESCRIPTION | QTY   |  |  |  |
| Α         | TABLE TOP   | 1 PC  |  |  |  |
| В         | TABLE