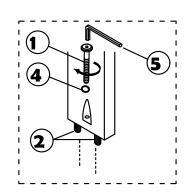

## STEP 1

Attached C to B according to the hole and tighten it using hardware number 1,2,4, and 5