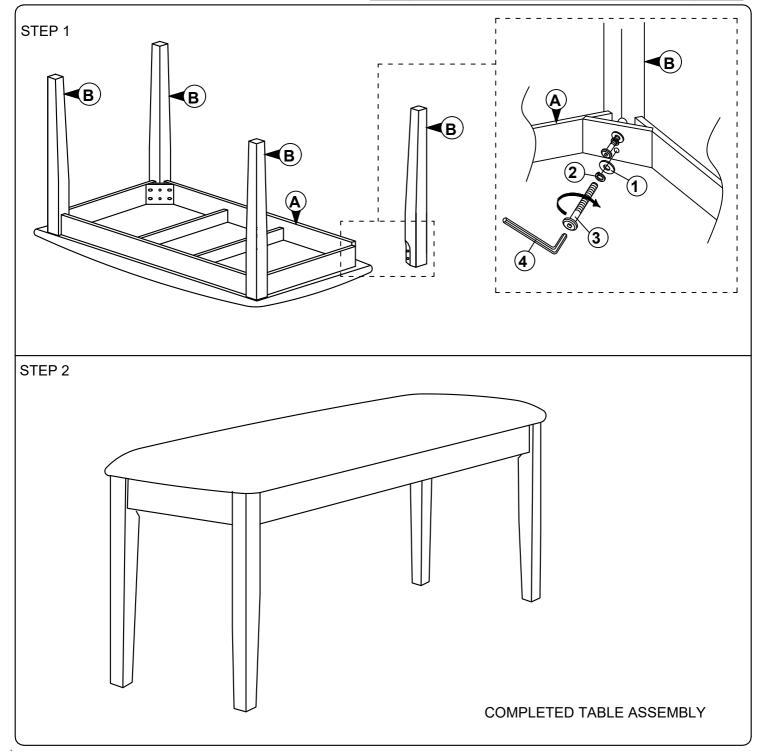

## ASSEMBLY INSTRUCTION MODEL : 037 BENCH

Read this instruction carefully. Remove all wrapping material, staples and straps from the carton. See hardware and furniture part list

For guidance. Be sure you have all wooden furniture parts on a clean and flat soft surface, such as a carpet or rug, to prevent from being scratched. Follow the figure to start assembling.

CAUTION :

1. Do not FULLY - TIGHTEN the nut or screw untill all is ready to assemble.

2. Do not OVER - TIGHTEN the nut or screw to avoid causing damages to the thread.

3. Keep all hardware part out reach of children.

| PART LIST |             |       |  |  |
|-----------|-------------|-------|--|--|
| No.       | DESCRIPTION | QTY   |  |  |
| А         | CHAIR TOP   | 1 PC  |  |  |
| В         | TABLE LEG   | 4 PCS |  |  |

| HARDWARE LIST |                      |   |       |  |
|---------------|----------------------|---|-------|--|
| No.           | DESCRIPTION          |   | QTY   |  |
| 1             | FLAT WASHER 6/19"    | 0 | 8 PCS |  |
| 2             | SPRING WASHER 6/13"  | 0 | 8 PCS |  |
| 3             | JCBC SCREW M6 X 70MM |   | 8 PCS |  |
| 4             | M4 ALLEN KEY         | - | 1 PC  |  |