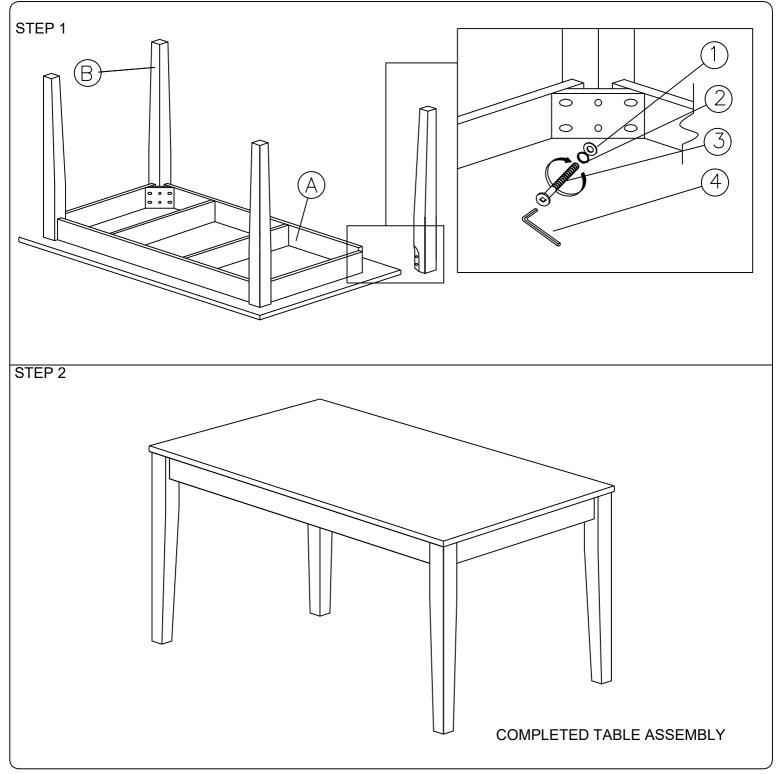

## MODEL : 7008T

Read this instruction carefully, remove all wrapping material, staples and straps from the carton. See hardware and furniture part list. For guidance. Be sure you have all wooden furniture parts on a clean and soft surface to prevent from being scratched. Follow the figure to start assembling.

Caution:

1. Do not FULLY -TIGHTEN the nut or bolt until all nut or nut bolt is ready to assembled.

2. Do not OVER- TIGHTEN the nut or nut bolt to avoid causing damages to the thread.

3. Keep all hardware part out of reach of children.

| PART LIST |             |       |  |  |  |
|-----------|-------------|-------|--|--|--|
| No.       | DESCRIPTION | QTY   |  |  |  |
| А         | TABLE TOP   | 1 PC  |  |  |  |
| В         | TABLE LEG   | 4 PCS |  |  |  |

| HARDWARE LIST |                      |   |       |  |  |
|---------------|----------------------|---|-------|--|--|
| No.           | DESCRIPTION          |   | QTY   |  |  |
| 1             | FLAT WASHER 6/19"    | 0 | 8 PCS |  |  |
| 2             | SPRING WASHER 6/13"  | Ø | 8 PCS |  |  |
| 3             | JCBC SCREW M6 X 70MM | 0 | 8 PCS |  |  |
| 4             | M4 ALLEN KEY         |   | 1 PC  |  |  |