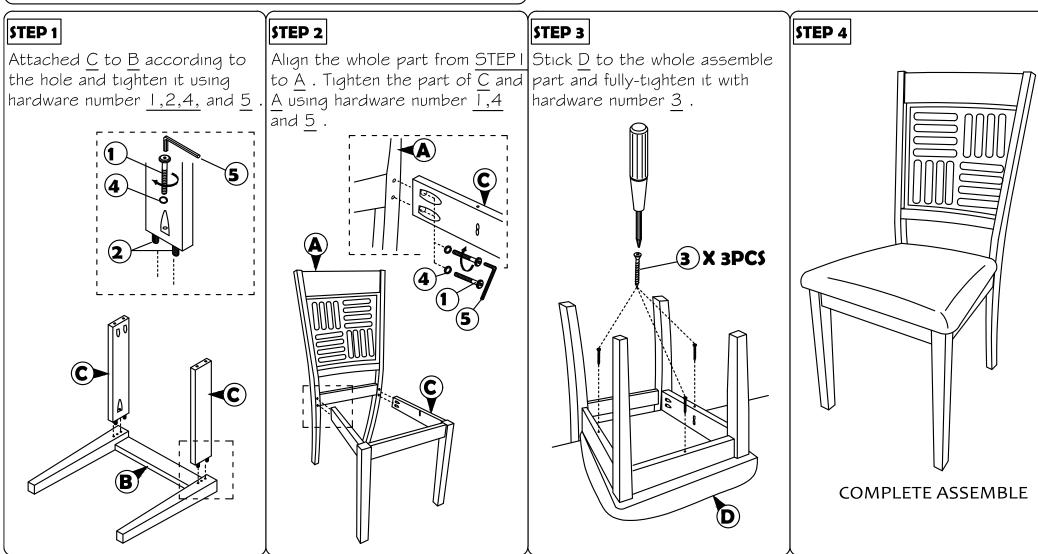

## **ASSEMBLY INSTRUCTION**

**MODEL : 387C** 

Read this instruction carefully. Remove all wrapping material, staples and straps from the carton. See hardware and furniture part list for guidance. Be sure you have all wooden furniture parts on a clean and flat soft surface, such as a carpet or rug, to prevent from being scratched.Follow the figure to start assembling. CAUTION :

1. Do not FULLY - TIGHTEN the nut or screw untill all is ready to assemble.

2. Do not OVER - TIGHTEN the nut or screw to avoid causing damages to the thread.

3. Keep all hardware part out reach of children.

| NO | PART LIST    | QTY   | NO | DESCRIPTION            | QTY   |
|----|--------------|-------|----|------------------------|-------|
| Α  | BACK REST    | 1 PC  | 1  | JCBC SCREW M6 X 50MM   | 6 PCS |
| В  | FRONT LEG    | 1 PC  | 2  | WOOD DOWEL Ø8 x 30MM 🥔 | 4 PCS |
| C  | SIDE RAIL    | 2 PCS | 3  | CSK SCREW M4 x 30MM    | 3 PCS |
| D  | CUSHION SEAT | 1 PC  | 4  | SPRNG WASHER M6        | 6 PCS |
|    |              |       | 5  | M4 ALLEN KEY           | 1 PC  |