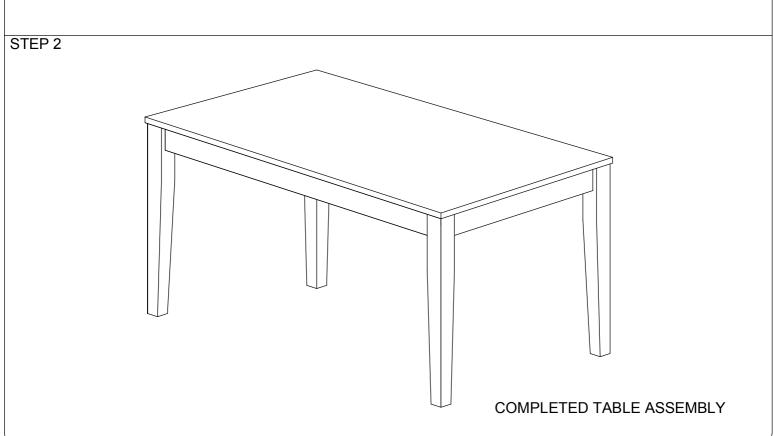

## STEP 2

Align the whole part from STEP I Stick D to the whole assemble to A. Tighten the part of C and part and fully-tighten it with A using hardware number  $\overline{1}$ ,4 and 5.