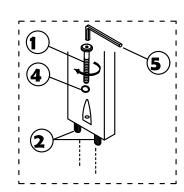

## STEP 1

Attached C to B according to the hole and tighten it using hardware number 1,2,4, and 5

## STEP 2

Align the whole part from STEP I Stick D to the whole assemble to A. Tighten the part of C and part and fully-tighten it with A using hardware number  $\overline{1}$ ,4 and 5.