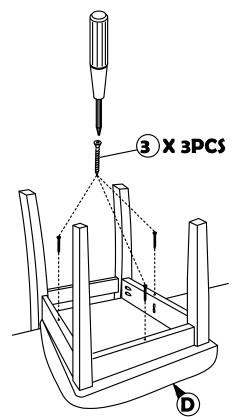

-------|
| Α  | BACK REST    | 1 PC  |
| В  | FRONT LEG    | 1 PC  |
| C  | SIDE RAIL    | 2 PCS |
| Ф  | CUSHION SEAT | 1 PC  |

| NO | DESCRIPTION          |          | QTY   |
|----|----------------------|----------|-------|
| 1  | JCBC SCREW M6 X 50MM | 0        | 6 PCS |
| 2  | WOOD DOWEL Ø8 x 30MM |          | 4 PCS |
| 3  | CSK SCREW M4 x 30MM  | O-manage | 3 PCS |
| 4  | SPRNG WASHER M6      | 0        | 6 PCS |
| 5  | M4 ALLEN KEY         |          | 1 PC  |

## STEP 1

Attached C to B according to the hole and tighten it using hardware number 1,2,4, and 5





## STEP 2

Align the whole part from STEP I Stick D to the whole assemble to A. Tighten the part of C and part and fully-tighten it with A using hardware number  $\overline{1}$ ,4 and 5.



### STEP 3

hardware number 3.





# **ASSEMBLY INSTRUCTIONS**

MODEL: 7006T

Read this instruction carefully, remove all wrapping material, staples and straps from the carton. See hardware and furniture part list. For guidance. Be sure you have all wooden furniture parts on a clean and soft surface to prevent from being scratched. Follow the figure to start assembling.

#### Caution:

- 1. Do not FULLY -TIGHTEN the nut or bolt until all nut or nut bolt is ready to assembled.
- 2. Do not OVER- TIGHTEN the nut or nut bolt to avoid causing damages to the thread.
- 3. Keep all hardware part out of reach of children.

| PART LIST |             |     |  |  |
|-----------|-------------|-----|--|--|
| No.       | DESCRIPTION | QTY |  |  |
| Α         | TABLE TOP   | 1   |  |  |
| В         | TABLE LEG   | 4   |  |  |

| HARDWA