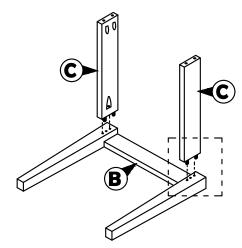

## STEP 1

Attached C to B according to the hole and tighten it using hardware number 1,2,4, and 5