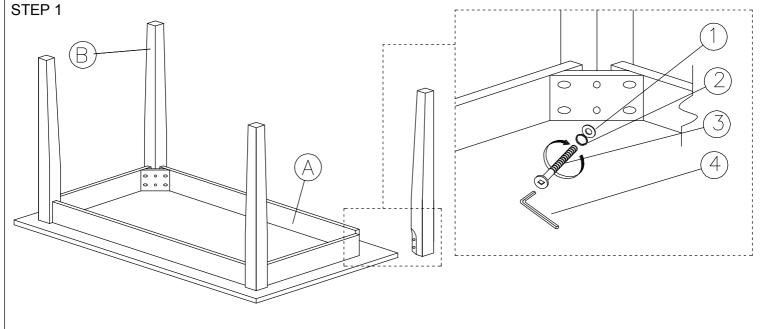

## STEP 1

Attached C to B according to the hole and tighten it using hardware number 1,2,4, and 5

| PART LIST |             |     |  |  |
|-----------|-------------|-----|--|--|
| No.       | DESCRIPTION | QTY |  |  |
| Α         | TABLE TOP   | 1   |  |  |
| В         | TABLE LEG   | 4   |  |  |

| HARDWARE LIST |                      |          |     |  |
|---------------|----------------------|----------|-----|--|
| No.           | DESCRIPTION          |          | QTY |  |
| 1             | FLAT WASHER 6/19"    | 0        | 8   |  |
| 2             | SPRING WASHER 6/13"  |          | 8   |  |
| 3             | JCBC SCREW M6 X 70MM |          | 8   |  |
| 4             | M4 ALLEN KEY         | <u> </u> | 1   |  |