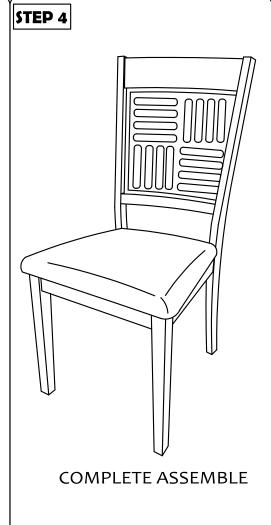

-----|
| Α  | BACK REST    | 1 PC  |
| В  | FRONT LEG    | 1 PC  |
| C  | SIDE RAIL    | 2 PCS |
| Ф  | CUSHION SEAT | 1 PC  |

| NO | DESCRIPTION          |          | QTY   |
|----|----------------------|----------|-------|
| 1  | JCBC SCREW M6 X 50MM | 0        | 6 PCS |
| 2  | WOOD DOWEL Ø8 x 30MM |          | 4 PCS |
| 3  | CSK SCREW M4 x 30MM  | O-manage | 3 PCS |
| 4  | SPRNG WASHER M6      | 0        | 6 PCS |
| 5  | M4 ALLEN KEY         |          | 1 PC  |

## STEP 1

Attached C to B according to the hole and tighten it using hardware number 1,2,4, and 5





## STEP 2

Align the whole part from STEP I Stick D to the whole assemble to A. Tighten the part of C and part and fully-tighten it with A using hardware number  $\overline{1}$ ,4 and 5.



### STEP 3

hardware number 3.





# **ASSEMBLY INSTRUCTIONS**

MODEL: 7006T

Read this instruction carefully, remove all wrapping material, staples and straps from the carton. See hardware and furniture part list. For guidance. Be sure you have all wooden furniture parts on a clean and soft surface to prevent from being scratched. Follow the figure to start assembling.

#### Caution:

- 1. Do not FULLY -TIGHTEN the nut or bolt until all nut or nut bolt is ready to assembled.
- 2. Do not OVER- TIGHTEN the nut or nut bolt to avoid causing damages to the thread.
- 3. Keep all hardware part out of reach of children.

| PART LIST |             |     |  |  |
|-----------|-------------|-----|--|--|
| No.       | DESCRIPTION | QTY |  |  |
| Α         | TABLE TOP   | 1   |  |  |
| В         | TABLE LEG   | 4   |  |  |

| HARDWARE