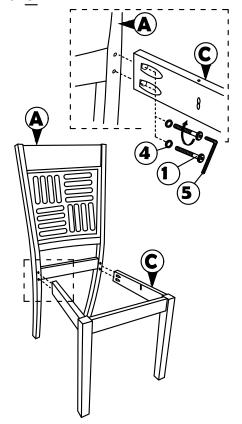

## STEP 2

Align the whole part from STEP I Stick D to the whole assemble to A. Tighten the part of C and part and fully-tighten it with A using hardware number  $\overline{1}$ ,4 and 5.