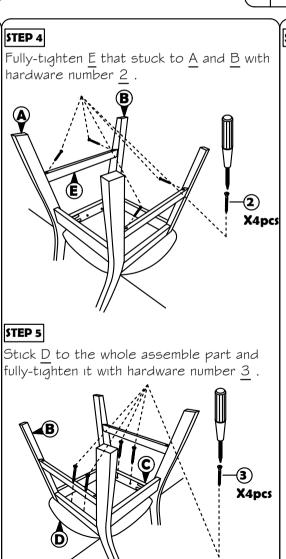

CAUTION:

- 1. Do not FULLY TIGHTEN the nut or screw untill all is ready to assemble.
- 2. Do not OVER TIGHTEN the nut or screw to avoid causing damages to the thread.
- 3. Keep all hardware part out reach of children.