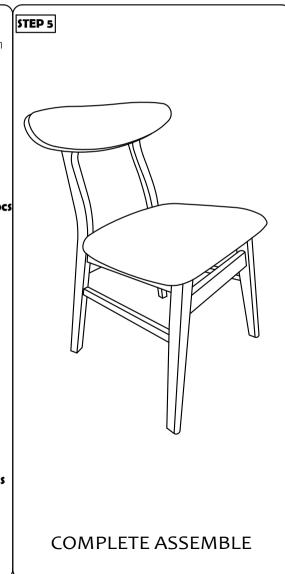

CAUTION:

- 1. Do not FULLY TIGHTEN the nut or screw untill all is ready to assemble.
- 2. Do not OVER TIGHTEN the nut or screw to avoid causing damages to the thread.
- 3. Keep all hardware part out reach of children.