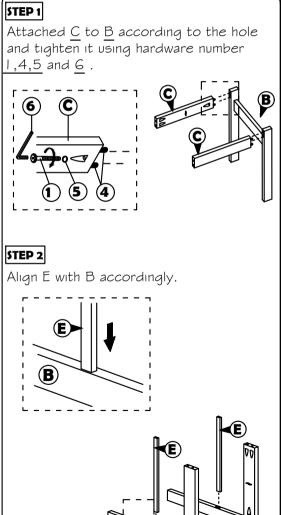

CAUTION:

- 1. Do not FULLY TIGHTEN the nut or screw untill all is ready to assemble.
- 2. Do not OVER TIGHTEN the nut or screw to avoid causing damages to the thread.
- 3. Keep all hardware part out reach of children.