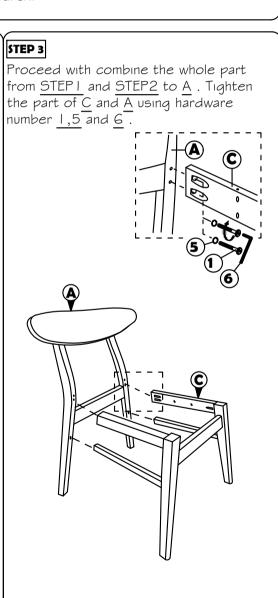

CAUTION:

- 1. Do not FULLY TIGHTEN the nut or screw untill all is ready to assemble.
- 2. Do not OVER TIGHTEN the nut or screw to avoid causing damages to the thread.
- 3. Keep all hardware part out reach of children.