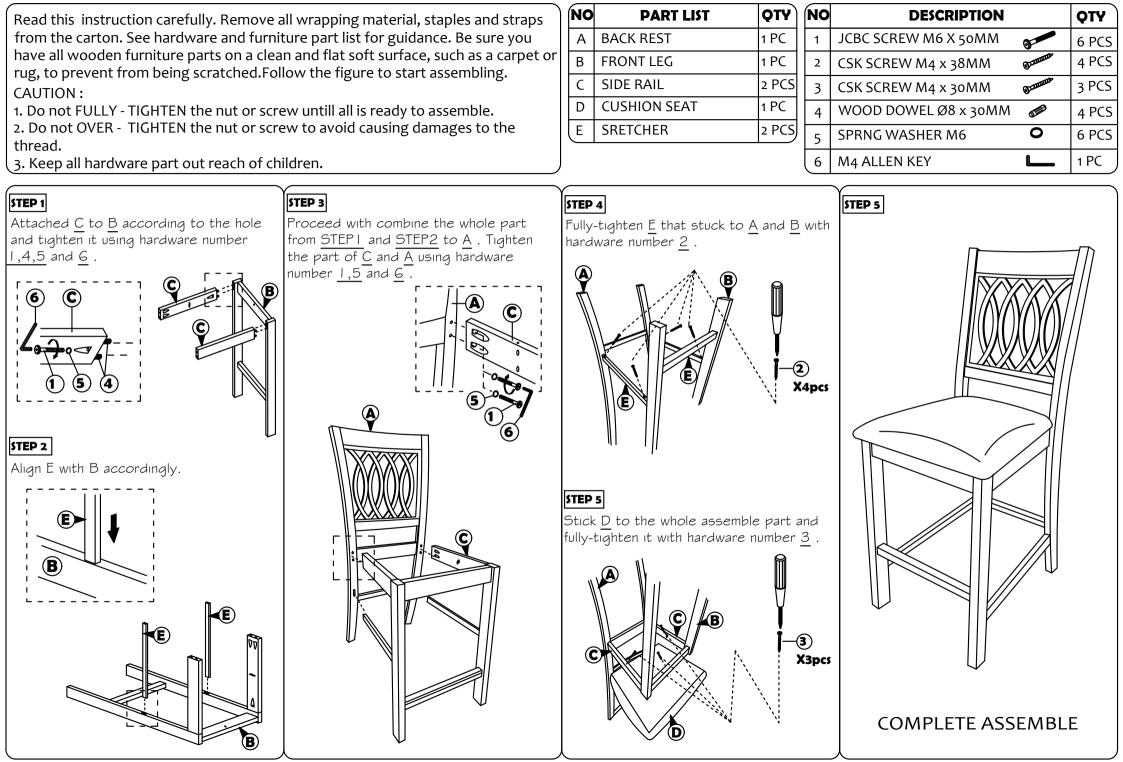

## ASSEMBLY INSTRUCTION 900 x 900MM

Read this instruction carefully. Remove all wrapping material, staples and straps from the carton. See hardware and furniture part list For guidance. Be sure you have all wooden furniture parts on a clean and flat soft surface, such as a carpet or rug, to prevent from being scratched. Follow the figure to start assembling.

CAUTION :

- 1. Do not FULLY TIGHTEN the nut or screw until all is ready to assemble.
- 2. Do not OVER TIGHTEN the nut or screw to avoid causing damage to the thread.
- 3. Keep all hardware part out of reach of children at all times.