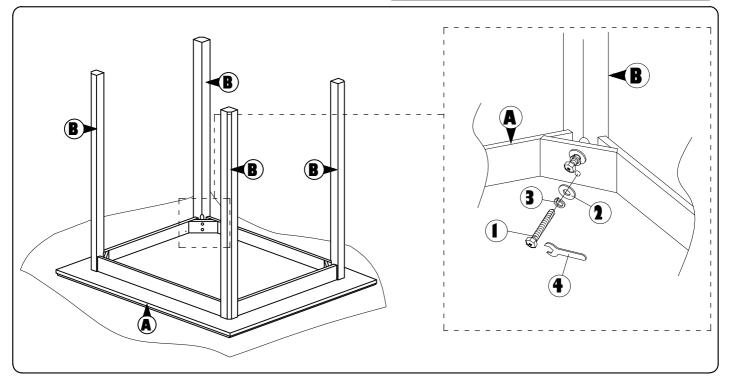

## ASSEMBLY INSTRUCTION 900 x 900MM

Read this instruction carefully. Remove all wrapping material, staples and straps from the carton. See hardware and furniture part list For guidance. Be sure you have all wooden furniture parts on a clean and flat soft surface, such as a carpet or rug, to prevent from being scratched. Follow the figure to start assembling.

| NO | PART LIST | QTY   |
|----|-----------|-------|
| А  | TABLE TOP | 1 PC  |
| В  | TABLE LEG | 4 PCS |

| NO | DESRIPTION                   |                                           | QTY   |
|----|------------------------------|-------------------------------------------|-------|
| 1  | HEX.COM SCREW 5 / 16" X 80MM | (Janaanaanaanaanaanaanaanaanaanaanaanaana | 8 PCS |
| 2  | FLAT WASHER 5 / 16"          | 0                                         | 8 PCS |
| 3  | SPRING WASHER 5 / 16"        | O                                         | 8 PCS |
| 4  | SPANNER 12.8                 | S                                         | 1 PC  |