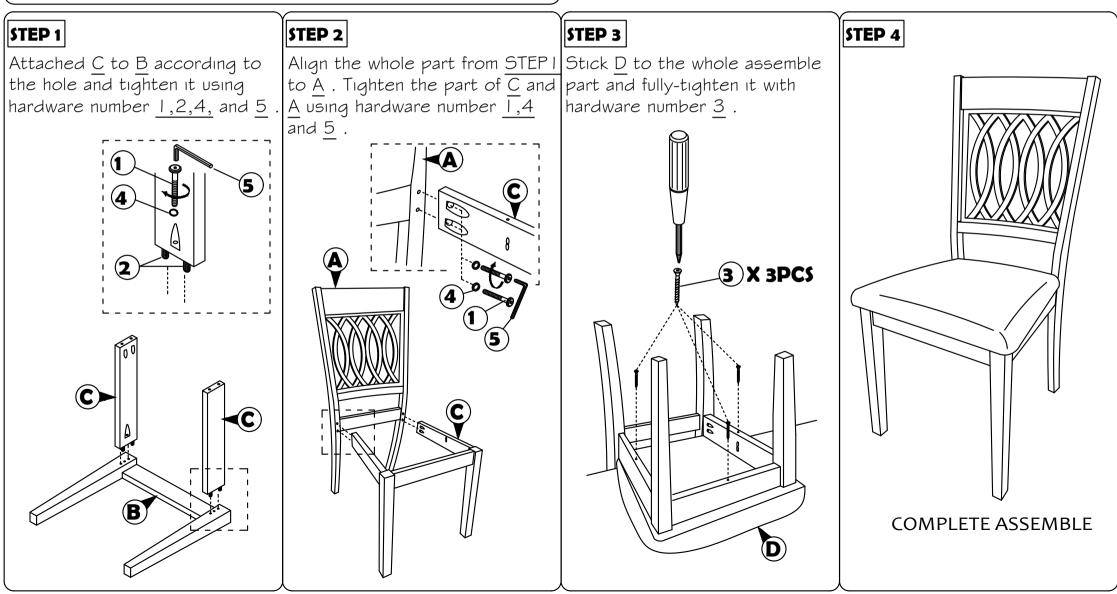

## **ASSEMBLY INSTRUCTION**

## **MODEL : 388C**

Read this instruction carefully. Remove all wrapping material, staples and straps from the carton. See hardware and furniture part list for guidance. Be sure you have all wooden furniture parts on a clean and flat soft surface, such as a carpet or rug, to prevent from being scratched.Follow the figure to start assembling. CAUTION :

1. Do not FULLY - TIGHTEN the nut or screw untill all is ready to assemble.

2. Do not OVER - TIGHTEN the nut or screw to avoid causing damages to the thread.

3. Keep all hardware part out reach of children.

| NO | PART LIST    | QTY   | NO | DESCRIPTION          | QTY   |
|----|--------------|-------|----|----------------------|-------|
| Α  | BACK REST    | 1 PC  | 1  | JCBC SCREW M6 X 50MM | 6 PCS |
| В  | FRONT LEG    | 1 PC  | 2  | WOOD DOWEL Ø8 x 30MM | 4 PCS |
| C  | SIDE RAIL    | 2 PCS | 3  | CSK SCREW M4 x 30MM  | 3 PCS |
| D  | CUSHION SEAT | 1 PC  | 4  | SPRNG WASHER M6      | 6 PCS |
|    |              |       | 5  | M4 ALLEN KEY         | 1 PC  |