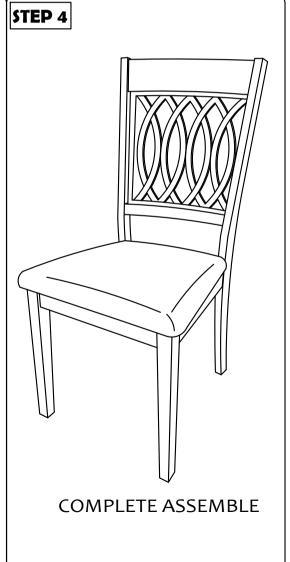

STEP 3

Align the whole part from STEP I Stick D to the whole assemble hardware number 3.