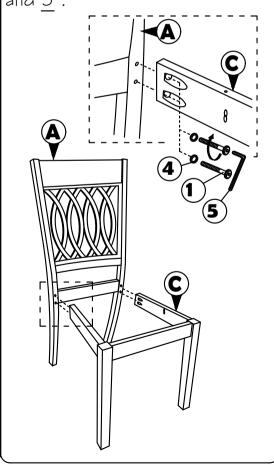

## STEP 1

Attached C to B according to the hole and tighten it using hardware number 1,2,4, and 5

to A . Tighten the part of  $\overline{C}$  and part and fully-tighten it with A using hardware number  $\overline{1}$ ,4 and 5.