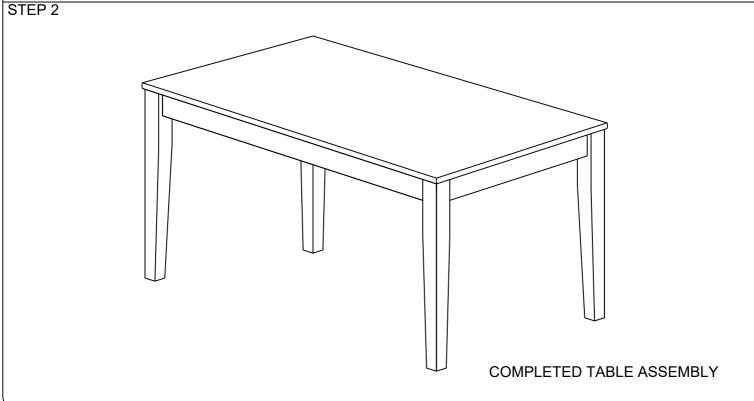

| PART LIST |             |       |  |
|-----------|-------------|-------|--|
| No.       | DESCRIPTION | QTY   |  |
| Α         | TABLE TOP   | 1 PC  |  |
| В         | TABLE LEG   | 4 PCS |  |

| _   |                      |   |       |
|-----|----------------------|---|-------|
|     | HARDWARE LIST        |   |       |
| No. | DESCRIPTION          |   | QTY   |
| 1   | FLAT WASHER 6/19"    | 0 | 8 PCS |
| 2   | SPRING WASHER 6/13"  |   | 8 PCS |
| 3   | JCBC SCREW M6 X 70MM | 0 | 8 PCS |
| 4   | M4 ALLEN KEY         |   | 1 PC  |