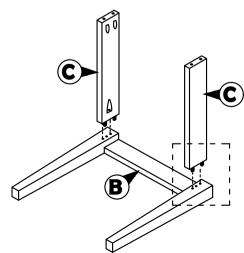

## STEP 1

Attached C to B according to the hole and tighten it using hardware number 1,2,4, and 5

to A . Tighten the part of  $\overline{C}$  and part and fully-tighten it with A using hardware number  $\overline{1}$ ,4 and 5.