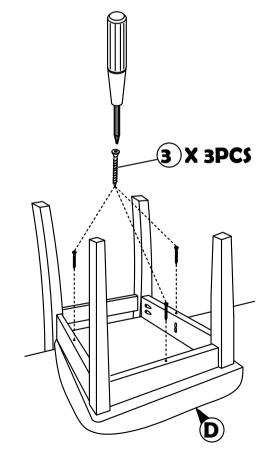

STEP 3

Align the whole part from STEP I Stick D to the whole assemble hardware number 3.