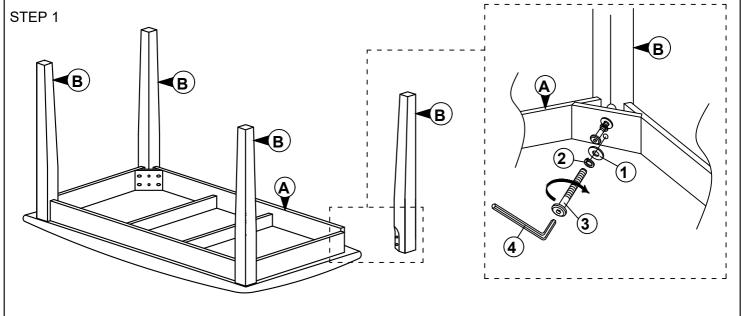

|     | PART LIST   |       |
|-----|-------------|-------|
| No. | DESCRIPTION | QTY   |
| Α   | CHAIR TOP   | 1 PC  |
| В   | TABLE LEG   | 4 PCS |

| HARDWARE LIST |                      |          |       |
|---------------|----------------------|----------|-------|
| No.           | DESCRIPTION          |          | QTY   |
| 1             | FLAT WASHER 6/19"    | <b>©</b> | 8 PCS |
| 2             | SPRING WASHER 6/13"  |          | 8 PCS |
| 3             | JCBC SCREW M6 X 70MM | 8        | 8 PCS |
| 4             | M4 ALLEN KEY         |          | 1 PC  |