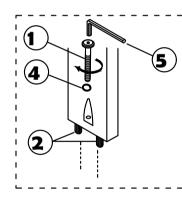

| PART LIST |             |       |  |
|-----------|-------------|-------|--|
| No.       | DESCRIPTION | QTY   |  |
| Α         | TABLE TOP   | 1 PC  |  |
| В         | TABLE LEG   | 4 PCS |  |

| _   |                      |   |       |
|-----|----------------------|---|-------|
|     | HARDWARE LIST        |   |       |
| No. | DESCRIPTION          |   | QTY   |
| 1   | FLAT WASHER 6/19"    | 0 | 8 PCS |
| 2   | SPRING WASHER 6/13"  |   | 8 PCS |
| 3   | JCBC SCREW M6 X 70MM | 0 | 8 PCS |
| 4   | M4 ALLEN KEY         |   | 1 PC  |