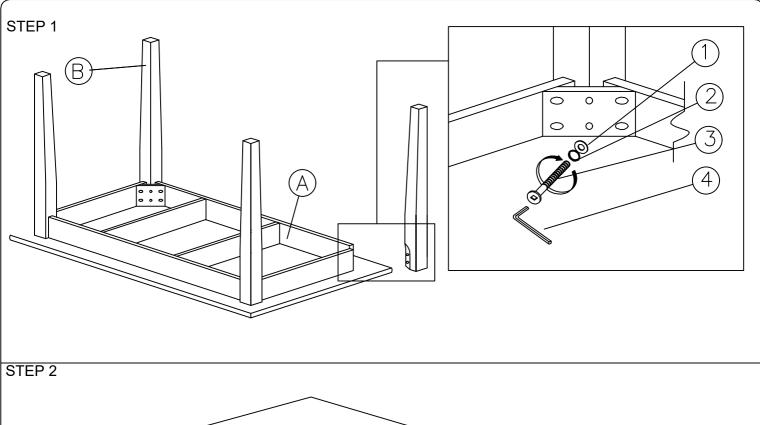

## STEP 1

Attached C to B according to the hole and tighten it using hardware number 1,2,4, and 5

to A . Tighten the part of  $\overline{C}$  and part and fully-tighten it with A using hardware number  $\overline{1}$ ,4 and 5.

| PART LIST |             |       |  |
|-----------|-------------|-------|--|
| No.       | DESCRIPTION | QTY   |  |
| Α         | TABLE TOP   | 1 PC  |  |
| В         | TABLE LEG   | 4 PCS |  |

| _   |                      |   |       |
|-----|----------------------|---|-------|
|     | HARDWARE LIST        |   |       |
| No. | DESCRIPTION          |   | QTY   |
| 1   | FLAT WASHER 6/19"    | 0 | 8 PCS |
| 2   | SPRING WASHER 6/13"  |   | 8 PCS |
| 3   | JCBC SCREW M6 X 70MM | 0 | 8 PCS |
| 4   | M4 ALLEN KEY         |   | 1 PC  |