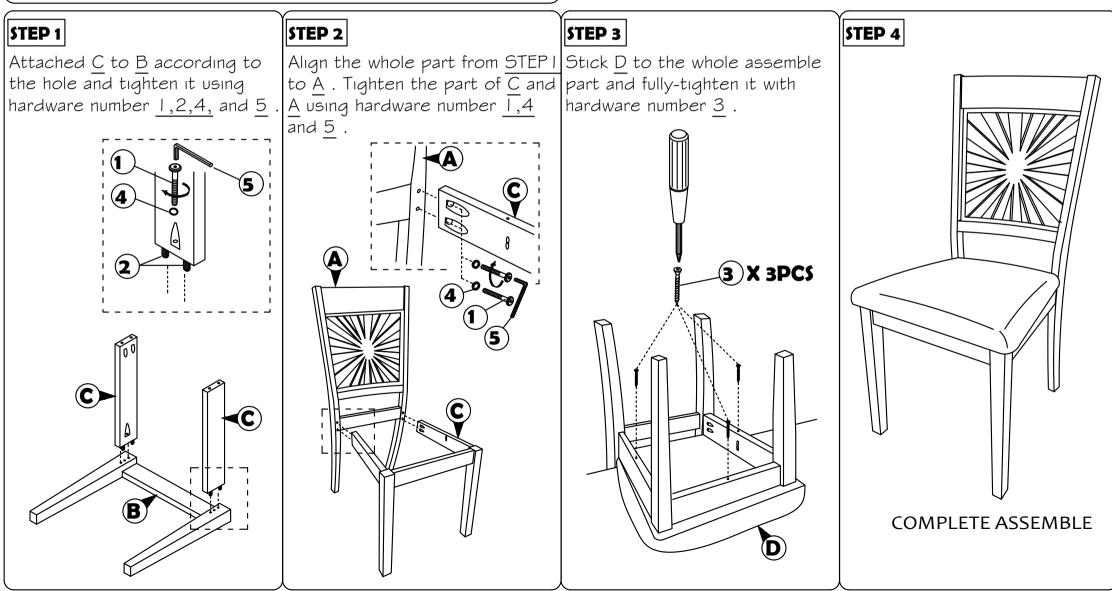

## **ASSEMBLY INSTRUCTION**

## **MODEL : 386C**

Read this instruction carefully. Remove all wrapping material, staples and straps from the carton. See hardware and furniture part list for guidance. Be sure you have all wooden furniture parts on a clean and flat soft surface, such as a carpet or rug, to prevent from being scratched.Follow the figure to start assembling. CAUTION :

1. Do not FULLY - TIGHTEN the nut or screw untill all is ready to assemble.

2. Do not OVER - TIGHTEN the nut or screw to avoid causing damages to the thread.

3. Keep all hardware part out reach of children.

| NO | PART LIST    | QTY   | NO | DESCRIPTION            | QTY   |
|----|--------------|-------|----|------------------------|-------|
| Α  | BACK REST    | 1 PC  | 1  | JCBC SCREW M6 X 50MM   | 6 PCS |
| В  | FRONT LEG    | 1 PC  | 2  | WOOD DOWEL Ø8 x 30MM 🥔 | 4 PCS |
| C  | SIDE RAIL    | 2 PCS | 3  | CSK SCREW M4 x 30MM    | 3 PCS |
| D  | CUSHION SEAT | 1 PC  | 4  | SPRNG WASHER M6 📀      | 6 PCS |
|    |              |       | 5  | M4 ALLEN KEY           | 1 PC  |