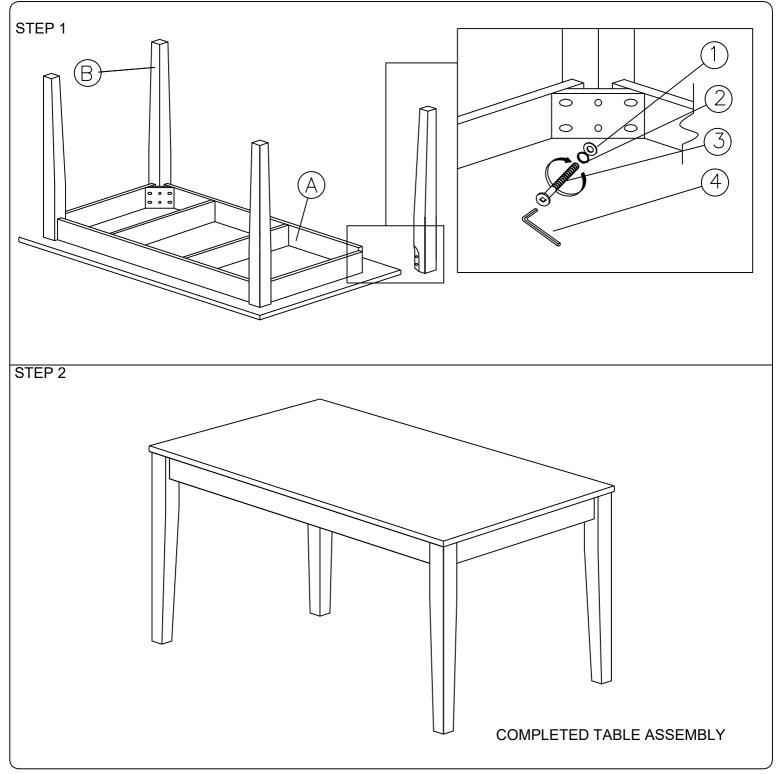

## ASSEMBLY INSTRUCTIONS

## MODEL : 7008T

Read this instruction carefully, remove all wrapping material, staples and straps from the carton. See hardware and furniture part list. For guidance. Be sure you have all wooden furniture parts on a clean and soft surface to prevent from being scratched. Follow the figure to start assembling.

Caution:

1. Do not FULLY -TIGHTEN the nut or bolt until all nut or nut bolt is ready to assembled.

2. Do not OVER- TIGHTEN the nut or nut bolt to avoid causing damages to the thread.

3. Keep all hardware part out of reach of children.

| PART LIST |             |       |  |  |  |  |  |
|-----------|-------------|-------|--|--|--|--|--|
| No.       | DESCRIPTION | QTY   |  |  |  |  |  |
| А         | TABLE TOP   | 1 PC  |  |  |  |  |  |
| В         | TABLE LEG   | 4 PCS |  |  |  |  |  |

| HARDWARE LIST |                      |   |       |  |  |  |  |  |
|---------------|----------------------|---|-------|--|--|--|--|--|
| No.           | DESCRIPTION          |   | QTY   |  |  |  |  |  |
| 1             | FLAT WASHER 6/19"    | 0 | 8 PCS |  |  |  |  |  |
| 2             | SPRING WASHER 6/13"  | Ø | 8 PCS |  |  |  |  |  |
| 3             | JCBC SCREW M6 X 70MM | 0 | 8 PCS |  |  |  |  |  |
| 4             | M4 ALLEN KEY         |   | 1 PC  |  |  |  |  |  |