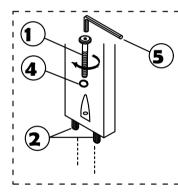

## STEP 1

Attached C to B according to the hole and tighten it using hardware number 1,2,4, and 5

to A . Tighten the part of  $\overline{C}$  and part and fully-tighten it with A using hardware number  $\overline{1}$ ,4 and 5.