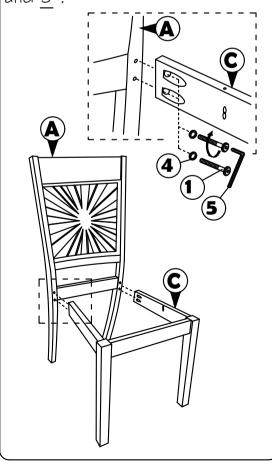

## STEP 1

Attached C to B according to the hole and tighten it using hardware number 1,2,4, and 5

to A . Tighten the part of  $\overline{C}$  and part and fully-tighten it with A using hardware number  $\overline{1}$ ,4 and 5.