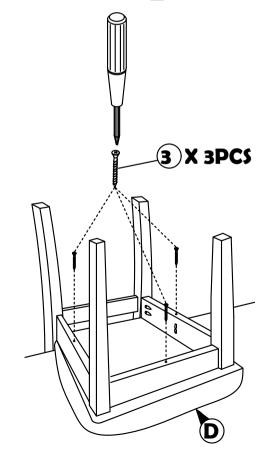

STEP 3

Align the whole part from STEP I Stick D to the whole assemble hardware number 3.