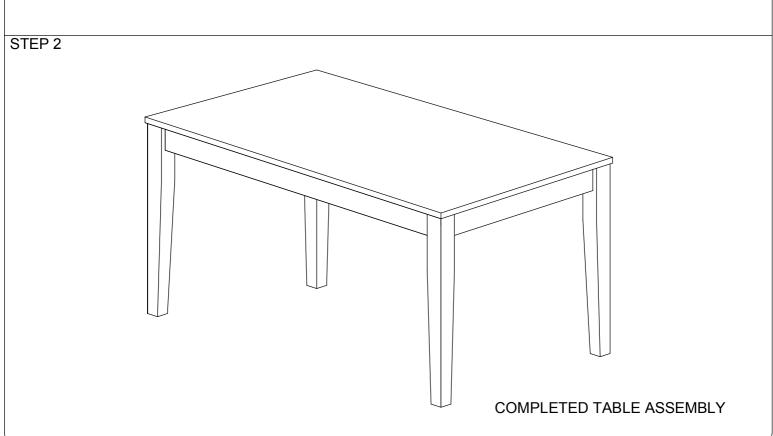

| PART LIST |             |     |  |  |
|-----------|-------------|-----|--|--|
| No.       | DESCRIPTION | QTY |  |  |
| Α         | TABLE TOP   | 1   |  |  |
| В         | TABLE LEG   | 4   |  |  |

| HARDWARE LIST |                      |          |     |  |
|---------------|----------------------|----------|-----|--|
| No.           | DESCRIPTION          |          | QTY |  |
| 1             | FLAT WASHER 6/19"    | 0        | 8   |  |
| 2             | SPRING WASHER 6/13"  |          | 8   |  |
| 3             | JCBC SCREW M6 X 70MM |          | 8   |  |
| 4             | M4 ALLEN KEY         | <u> </u> | 1   |  |