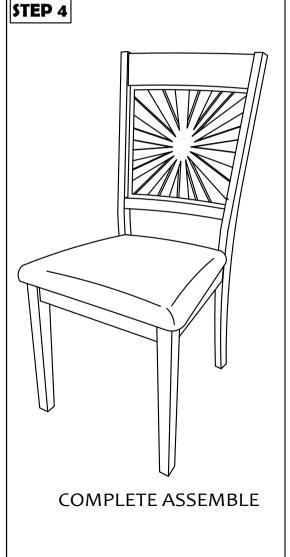

STEP 3

Align the whole part from STEP I Stick D to the whole assemble hardware number 3.