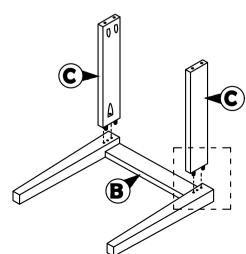

## STEP 1

Attached C to B according to the hole and tighten it using hardware number 1,2,4, and 5

to A . Tighten the part of  $\overline{C}$  and part and fully-tighten it with A using hardware number  $\overline{1}$ ,4 and 5.