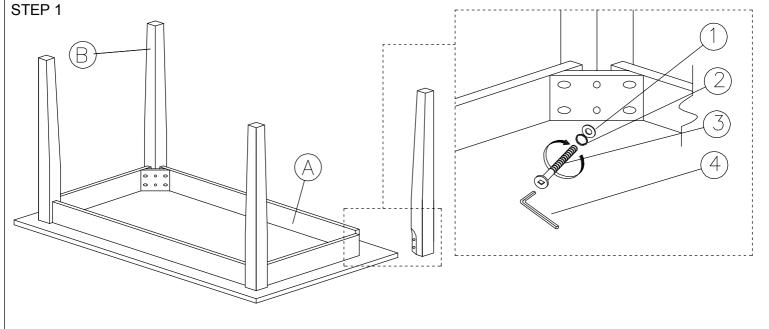

| NO | PART LIST    | QTY   |
|----|--------------|-------|
| Α  | BACK REST    | 1 PC  |
| В  | FRONT LEG    | 1 PC  |
| C  | SIDE RAIL    | 2 PCS |
| D  | CUSHION SEAT | 1 PC  |

| NO | DESCRIPTION          | QTY   |
|----|----------------------|-------|
| 1  | JCBC SCREW M6 X 50MM | 6 PCS |
| 2  | WOOD DOWEL Ø8 x 30MM | 4 PCS |
| 3  | CSK SCREW M4 x 30MM  | 3 PCS |
| 4  | SPRNG WASHER M6      | 6 PCS |
| 5  | M4 ALLEN KEY         | 1 PC  |

## STEP 1

Attached C to B according to the hole and tighten it using hardware number 1,2,4, and 5

to A . Tighten the part of  $\overline{C}$  and part and fully-tighten it with A using hardware number  $\overline{1}$ ,4 and 5.