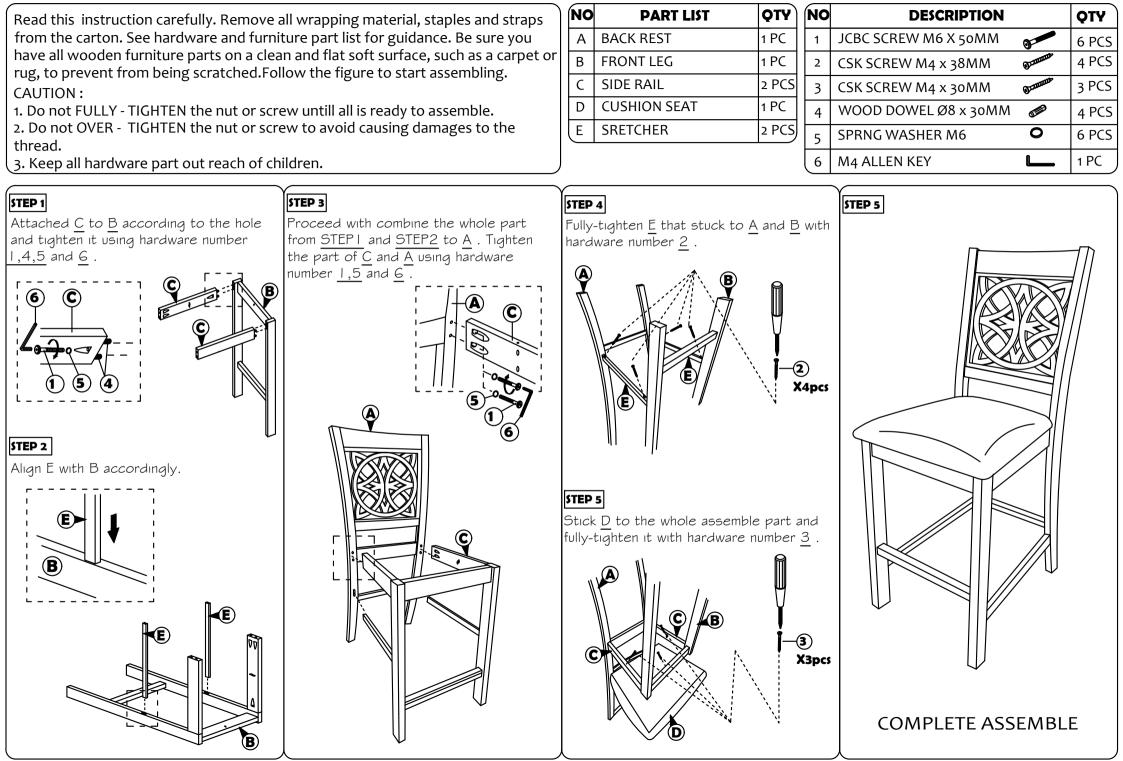

## ASSEMBLY INSTRUCTION 900 x 900MM

Read this instruction carefully. Remove all wrapping material, staples and straps from the carton. See hardware and furniture part list For guidance. Be sure you have all wooden furniture parts on a clean and flat soft surface, such as a carpet or rug, to prevent from being scratched. Follow the figure to start assembling.

CAUTION :

- 1. Do not FULLY TIGHTEN the nut or screw until all is ready to assemble.
- 2. Do not OVER TIGHTEN the nut or screw to avoid causing damage to the thread.
- 3. Keep all hardware part out of reach of children at all times.

| NO | PART LIST | QTY   |
|----|-----------|-------|
| А  | TABLE TOP | 1 PC  |
| В  | TABLE LEG | 4 PCS |

| NO | DESRIPTION                   |                                           | QTY   |
|----|------------------------------|-------------------------------------------|-------|
| 1  | HEX.COM SCREW 5 / 16" X 80MM | (Janaanaanaanaanaanaanaanaanaanaanaanaana | 8 PCS |
| 2  | FLAT WASHER 5 / 16"          | 0                                         | 8 PCS |
| 3  | SPRING WASHER 5 / 16"        | O                                         | 8 PCS |
| 4  | SPANNER 12.8                 | S                                         | 1 PC  |