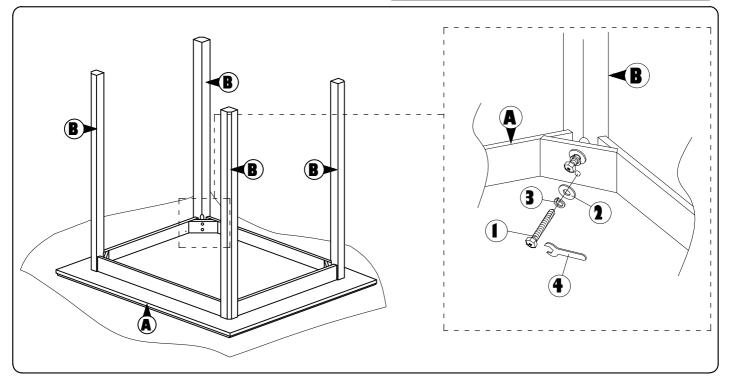

## ASSEMBLY INSTRUCTION 900 x 900MM

Read this instruction carefully. Remove all wrapping material, staples and straps from the carton. See hardware and furniture part list For guidance. Be sure you have all wooden furniture parts on a clean and flat soft surface, such as a carpet or rug, to prevent from being scratched. Follow the figure to start assembling.

CAUTION :

- 1. Do not FULLY TIGHTEN the nut or screw until all is ready to assemble.
- 2. Do not OVER TIGHTEN the nut or screw to avoid causing damage to the thread.
- 3. Keep all hardware part out of reach of children at all times.

| NO | PART LIST | QTY   |
|----|-----------|-------|
| А  | TABLE TOP | 1 PC  |
| В  | TABLE LEG | 4 PCS |

| NO | DESRIPTION                   |                                           | QTY   |
|----|------------------------------|-------------------------------------------|-------|
| 1  | HEX.COM SCREW 5 / 16" X 80MM | (Janaanaanaanaanaanaanaanaanaanaanaanaana | 8 PCS |
| 2  | FLAT WASHER 5 / 16"          | 0                                         | 8 PCS |
| 3  | SPRING WASHER 5 / 16"        | O                                         | 8 PCS |
| 4  | SPANNER 12.8                 | S                                         | 1 PC  |