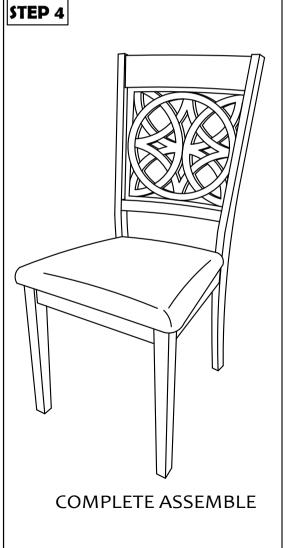

STEP 3

Align the whole part from STEP I Stick D to the whole assemble hardware number 3.