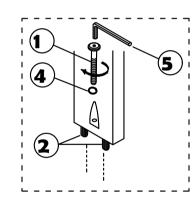

| NO | PART LIST    | QTY   |
|----|--------------|-------|
| Α  | BACK REST    | 1 PC  |
| В  | FRONT LEG    | 1 PC  |
| С  | SIDE RAIL    | 2 PCS |
| D  | CUSHION SEAT | 1 PC  |

| NO | DESCRIPTION          |           | QTY   |
|----|----------------------|-----------|-------|
| 1  | JCBC SCREW M6 X 50MM | 9         | 6 PCS |
| 2  | WOOD DOWEL Ø8 x 30MM |           | 4 PCS |
| 3  | CSK SCREW M4 x 30MM  | OLIMAN DE | 3 PCS |
| 4  | SPRNG WASHER M6      | 0         | 6 PCS |
| 5  | M4 ALLEN KEY         |           | 1 PC  |

## STEP 1

Attached C to B according to the hole and tighten it using hardware number 1,2,4, and 5

to A . Tighten the part of  $\overline{C}$  and part and fully-tighten it with A using hardware number  $\overline{1}$ ,4 and 5.