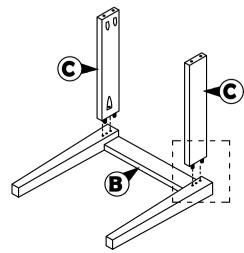

| NO | PART LIST    | QTY   |
|----|--------------|-------|
| Α  | BACK REST    | 1 PC  |
| В  | FRONT LEG    | 1 PC  |
| С  | SIDE RAIL    | 2 PCS |
| D  | CUSHION SEAT | 1 PC  |

| NO | DESCRIPTION          |           | QTY   |
|----|----------------------|-----------|-------|
| 1  | JCBC SCREW M6 X 50MM | 9         | 6 PCS |
| 2  | WOOD DOWEL Ø8 x 30MM |           | 4 PCS |
| 3  | CSK SCREW M4 x 30MM  | OLIMAN DE | 3 PCS |
| 4  | SPRNG WASHER M6      | 0         | 6 PCS |
| 5  | M4 ALLEN KEY         |           | 1 PC  |

## STEP 1

Attached C to B according to the hole and tighten it using hardware number 1,2,4, and 5

to A . Tighten the part of  $\overline{C}$  and part and fully-tighten it with A using hardware number  $\overline{1}$ ,4 and 5.