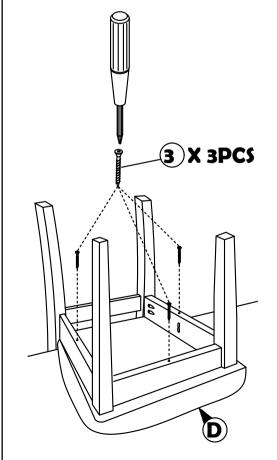

STEP 3

Align the whole part from STEP I Stick D to the whole assemble hardware number 3.