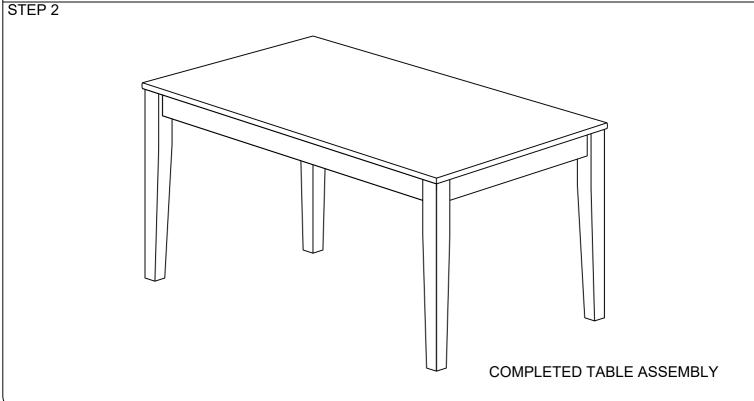

aution:

- 1. Do not FULLY -TIGHTEN the nut or bolt until all nut or nut bolt is ready to assembled.
- 2. Do not OVER- TIGHTEN the nut or nut bolt to avoid causing damages to the thread.
- 3. Keep all hardware part out of reach of children.

| PART LIST |             |       |  |  |
|-----------|-------------|-------|--|--|
| No.       | DESCRIPTION | QTY   |  |  |
| Α         | TABLE TOP   | 1 PC  |  |  |
| В         | TABLE LEG   | 4 PCS |  |  |

| _   |                      |   |       |
|-----|----------------------|---|-------|
|     | HARDWARE LIST        |   |       |
| No. | DESCRIPTION          |   | QTY   |
| 1   | FLAT WASHER 6/19"    | 0 | 8 PCS |
| 2   | SPRING WASHER 6/13"  |   | 8 PCS |
| 3   | JCBC SCREW M6 X 70MM | 0 | 8 PCS |
| 4   | M4 ALLEN KEY         |   | 1 PC  |