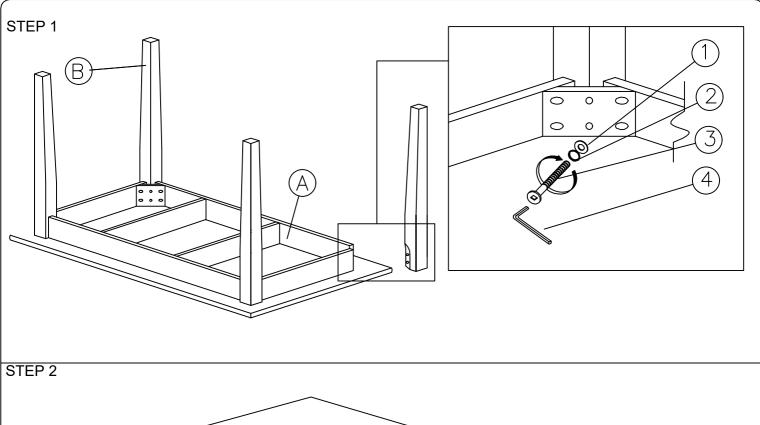

## STEP 1

Attached C to B according to the hole and tighten it using hardware number 1,2,4, and 5

to A . Tighten the part of  $\overline{C}$  and part and fully-tighten it with A using hardware number  $\overline{1}$ ,4 and 5.