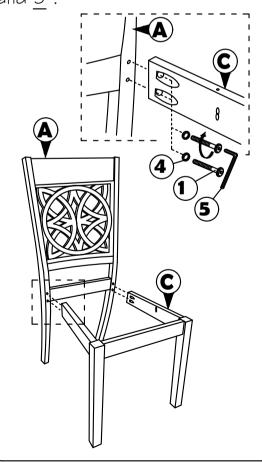

| NO | PART LIST    | QTY   |
|----|--------------|-------|
| Α  | BACK REST    | 1 PC  |
| В  | FRONT LEG    | 1 PC  |
| С  | SIDE RAIL    | 2 PCS |
| D  | CUSHION SEAT | 1 PC  |

| NO | DESCRIPTION          |           | QTY   |
|----|----------------------|-----------|-------|
| 1  | JCBC SCREW M6 X 50MM | 9         | 6 PCS |
| 2  | WOOD DOWEL Ø8 x 30MM |           | 4 PCS |
| 3  | CSK SCREW M4 x 30MM  | OLIMAN DE | 3 PCS |
| 4  | SPRNG WASHER M6      | 0         | 6 PCS |
| 5  | M4 ALLEN KEY         |           | 1 PC  |

## STEP 1

Attached C to B according to the hole and tighten it using hardware number 1,2,4, and 5

to A . Tighten the part of  $\overline{C}$  and part and fully-tighten it with A using hardware number  $\overline{1}$ ,4 and 5.