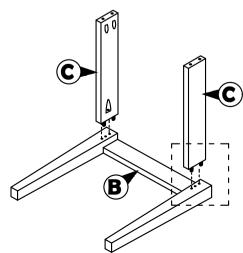

#### STEP 1

Attached C to B according to the hole and tighten it using hardware number 1,2,4, and 5

# STEP 2

to A . Tighten the part of  $\overline{C}$  and part and fully-tighten it with A using hardware number  $\overline{1}$ ,4 and 5.

STEP 3

Align the whole part from STEP I Stick D to the whole assemble hardware number 3.