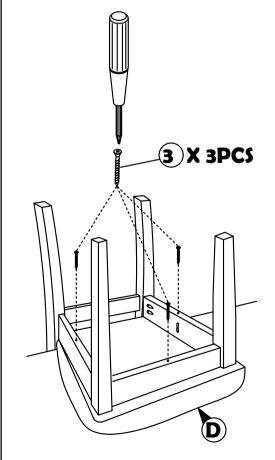

# STEP 2

to A . Tighten the part of  $\overline{C}$  and part and fully-tighten it with A using hardware number  $\overline{1}$ ,4 and 5.

STEP 3

Align the whole part from STEP I Stick D to the whole assemble hardware number 3.