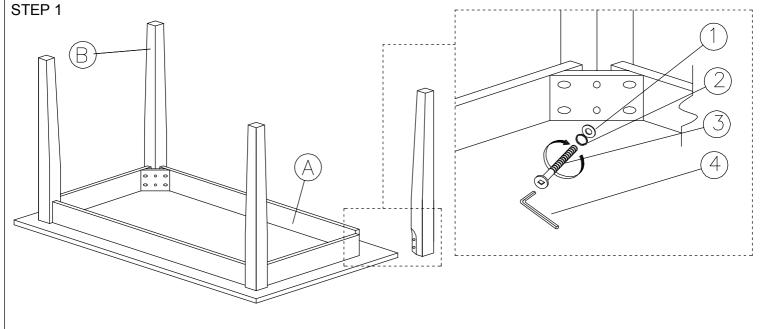

#### STEP 1

Attached C to B according to the hole and tighten it using hardware number 1,2,4, and 5

| PART LIST |             |     |  |  |
|-----------|-------------|-----|--|--|
| No.       | DESCRIPTION | QTY |  |  |
| Α         | TABLE TOP   | 1   |  |  |
| В         | TABLE LEG   | 4   |  |  |

| HARDWARE LIST |                      |          |     |  |
|---------------|----------------------|----------|-----|--|
| No.           | DESCRIPTION          |          | QTY |  |
| 1             | FLAT WASHER 6/19"    | 0        | 8   |  |
| 2             | SPRING WASHER 6/13"  |          | 8   |  |
| 3             | JCBC SCREW M6 X 70MM |          | 8   |  |
| 4             | M4 ALLEN KEY         | <u> </u> | 1   |  |