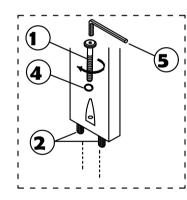

#### STEP 1

Attached C to B according to the hole and tighten it using hardware number 1,2,4, and 5