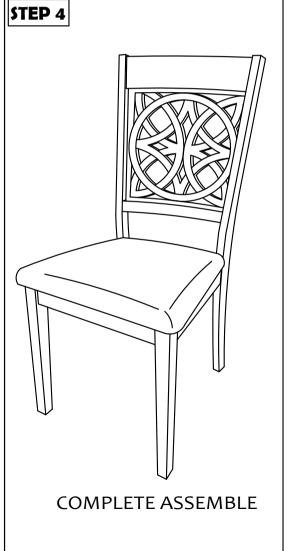

### **ASSEMBLY INSTRUCTION**

**MODEL: 391C** 

Read this instruction carefully. Remove all wrapping material, staples and straps from the carton. See hardware and furniture part list for guidance. Be sure you have all wooden furniture parts on a clean and flat soft surface, such as a carpet or rug, to prevent from being scratched. Follow the figure to start assembling. **CAUTION:** 

- 1. Do not FULLY TIGHTEN the nut or screw untill all is ready to assemble.
- 2. Do not OVER TIGHTEN the nut or screw to avoid causing damages to the thread.
- 3. Keep all hardware part out reach of children.

| NO | PART LIST    | QTY   |
|----|--------------|-------|
| Α  | BACK REST    | 1 PC  |
| В  | FRONT LEG    | 1 PC  |
| С  | SIDE RAIL    | 2 PCS |
| D  | CUSHION SEAT | 1 PC  |

| NO | DESCRIPTION          |         | QTY   |
|----|----------------------|---------|-------|
| 1  | JCBC SCREW M6 X 50MM | 0       | 6 PCS |
| 2  | WOOD DOWEL Ø8 x 30MM |         | 4 PCS |
| 3  | CSK SCREW M4 x 30MM  | O TOTAL | 3 PCS |
| 4  | SPRNG WASHER M6      | 0       | 6 PCS |
| 5  | M4 ALLEN KEY         |         | 1 PC  |

#### STEP 1

Attached C to B according to the hole and tighten it using hardware number 1,2,4, and 5

# STEP 2

to A . Tighten the part of  $\overline{C}$  and part and fully-tighten it with A using hardware number  $\overline{1}$ ,4 and 5.

STEP 3

Align the whole part from STEP I Stick D to the whole assemble hardware number 3.