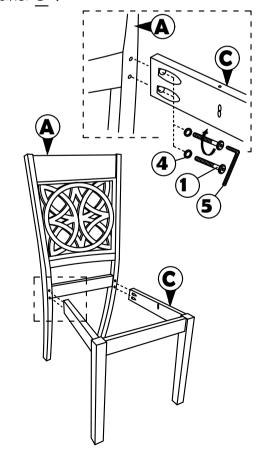

# STEP 2

to A . Tighten the part of  $\overline{C}$  and part and fully-tighten it with A using hardware number  $\overline{1}$ ,4 and 5.

STEP 3

Align the whole part from STEP I Stick D to the whole assemble hardware number 3.