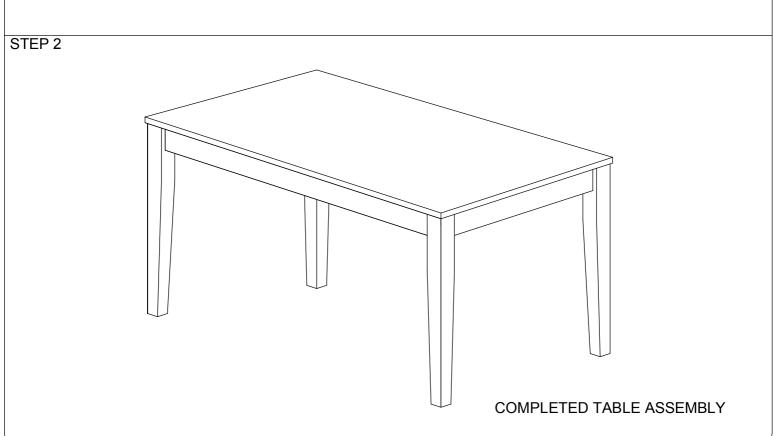

# **ASSEMBLY INSTRUCTIONS**

MODEL: 7006T

Read this instruction carefully, remove all wrapping material, staples and straps from the carton. See hardware and furniture part list. For guidance. Be sure you have all wooden furniture parts on a clean and soft surface to prevent from being scratched. Follow the figure to start assembling.

#### Caution:

- 1. Do not FULLY -TIGHTEN the nut or bolt until all nut or nut bolt is ready to assembled.
- 2. Do not OVER- TIGHTEN the nut or nut bolt to avoid causing damages to the thread.
- 3. Keep all hardware part out of reach of children.

| PART LIST |             |     |  |  |
|-----------|-------------|-----|--|--|
| No.       | DESCRIPTION | QTY |  |  |
| Α         | TABLE TOP   | 1   |  |  |
| В         | TABLE LEG   | 4   |  |  |

| HARDWARE LIST |                      |          |     |  |
|---------------|----------------------|----------|-----|--|
| No.           | DESCRIPTION          |          | QTY |  |
| 1             | FLAT WASHER 6/19"    | 0        | 8   |  |
| 2             | SPRING WASHER 6/13"  |          | 8   |  |
| 3             | JCBC SCREW M6 X 70MM |          | 8   |  |
| 4             | M4 ALLEN KEY         | <u> </u> | 1   |  |