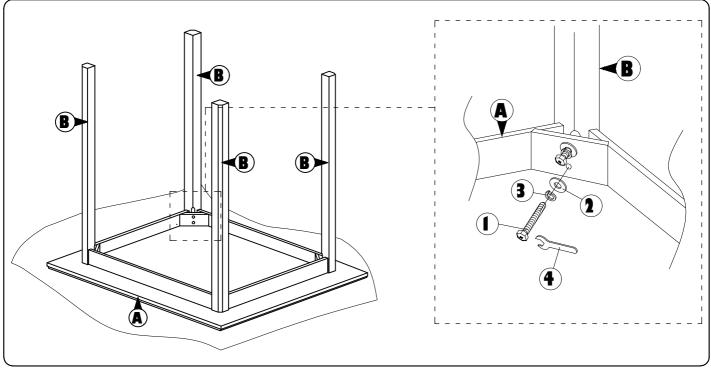

| 1 | NO | PART LIST | QTY   |
|---|----|-----------|-------|
|   | Α  | TABLE TOP | 1 PC  |
|   | В  | TABLE LEG | 4 PCS |

| NO | DESRIPTION                   |                 | QTY   |
|----|------------------------------|-----------------|-------|
| 1  | HEX.COM SCREW 5 / 16" X 80MM | <b>COMPANIE</b> | 8 PCS |
| 2  | FLAT WASHER 5 / 16"          | 0               | 8 PCS |
| 3  | SPRING WASHER 5 / 16"        | 0               | 8 PCS |
| 4  | SPANNER 12.8                 | £               | 1 PC  |