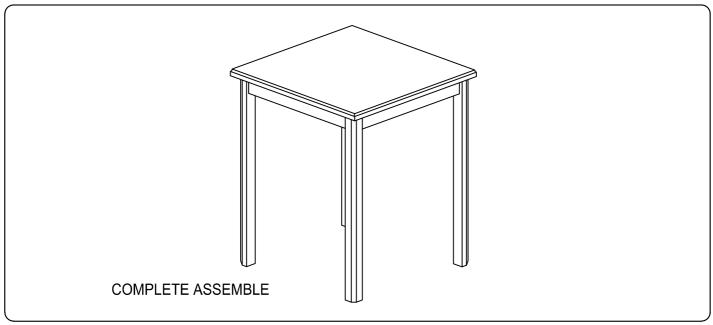

| 1 | NO | PART LIST | QTY   |
|---|----|-----------|-------|
|   | Α  | TABLE TOP | 1 PC  |
|   | В  | TABLE LEG | 4 PCS |

| NO | DESRIPTION                   |                 | QTY   |
|----|------------------------------|-----------------|-------|
| 1  | HEX.COM SCREW 5 / 16" X 80MM | <b>COMPANIE</b> | 8 PCS |
| 2  | FLAT WASHER 5 / 16"          | 0               | 8 PCS |
| 3  | SPRING WASHER 5 / 16"        | 0               | 8 PCS |
| 4  | SPANNER 12.8                 | £               | 1 PC  |