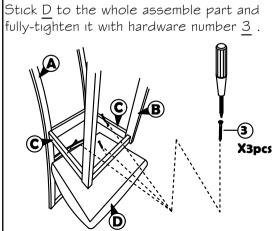

- 1. Do not FULLY TIGHTEN the nut or screw untill all is ready to assemble.
- 2. Do not OVER TIGHTEN the nut or screw to avoid causing damages to the thread.
- 3. Keep all hardware part out reach of children.

| NO | PART LIST    | QTY   |
|----|--------------|-------|
| Α  | BACK REST    | 1 PC  |
| В  | FRONT LEG    | 1 PC  |
| C  | SIDE RAIL    | 2 PCS |
| D  | CUSHION SEAT | 1 PC  |
| E  | SRETCHER     | 2 PCS |

| NO | DESCRIPTION          |           | QTY   |  |
|----|----------------------|-----------|-------|--|
| 1  | JCBC SCREW M6 X 50MM | 0         | 6 PCS |  |
| 2  | CSK SCREW M4 x 38MM  | OTTOMOR . | 4 PCS |  |
| 3  | CSK SCREW M4 x 30MM  | 911111111 | 3 PCS |  |
| 4  | WOOD DOWEL Ø8 x 30MM |           | 4 PCS |  |
| 5  | SPRNG WASHER M6      | 0         | 6 PCS |  |
| 6  | M4 ALLEN KEY         | <u></u>   | 1 PC  |  |
|    | ·                    |           |       |  |