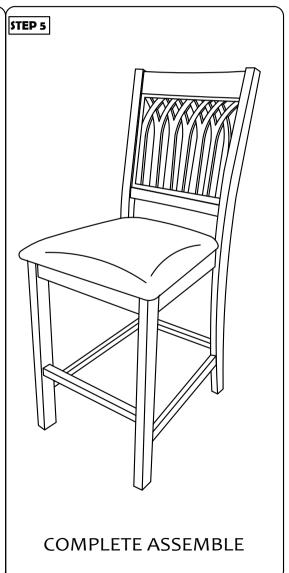

| NO | PART LIST    | QTY   |
|----|--------------|-------|
| Α  | BACK REST    | 1 PC  |
| В  | FRONT LEG    | 1 PC  |
| C  | SIDE RAIL    | 2 PCS |
| D  | CUSHION SEAT | 1 PC  |
| E  | SRETCHER     | 2 PCS |

| NO | DESCRIPTION          |           | QTY   |  |
|----|----------------------|-----------|-------|--|
| 1  | JCBC SCREW M6 X 50MM | 0         | 6 PCS |  |
| 2  | CSK SCREW M4 x 38MM  | OTTOMOR . | 4 PCS |  |
| 3  | CSK SCREW M4 x 30MM  | 911111111 | 3 PCS |  |
| 4  | WOOD DOWEL Ø8 x 30MM |           | 4 PCS |  |
| 5  | SPRNG WASHER M6      | 0         | 6 PCS |  |
| 6  | M4 ALLEN KEY         | <u></u>   | 1 PC  |  |
|    | ·                    |           |       |  |