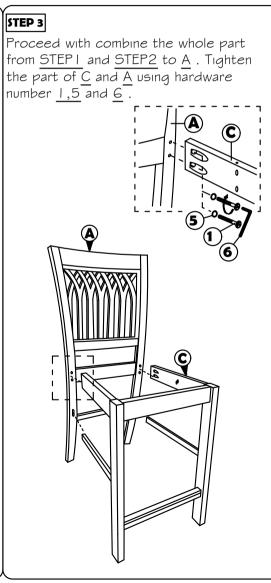

- 1. Do not FULLY TIGHTEN the nut or screw untill all is ready to assemble.
- 2. Do not OVER TIGHTEN the nut or screw to avoid causing damages to the thread.
- 3. Keep all hardware part out reach of children.

| NO | PART LIST    | QTY   |
|----|--------------|-------|
| Α  | BACK REST    | 1 PC  |
| В  | FRONT LEG    | 1 PC  |
| C  | SIDE RAIL    | 2 PCS |
| D  | CUSHION SEAT | 1 PC  |
| E  | SRETCHER     | 2 PCS |

| NO | DESCRIPTION          |           | QTY   |  |
|----|----------------------|-----------|-------|--|
| 1  | JCBC SCREW M6 X 50MM | 0         | 6 PCS |  |
| 2  | CSK SCREW M4 x 38MM  | OTTOMOR . | 4 PCS |  |
| 3  | CSK SCREW M4 x 30MM  | 911111111 | 3 PCS |  |
| 4  | WOOD DOWEL Ø8 x 30MM |           | 4 PCS |  |
| 5  | SPRNG WASHER M6      | 0         | 6 PCS |  |
| 6  | M4 ALLEN KEY         | <u></u>   | 1 PC  |  |
|    | ·                    |           |       |  |