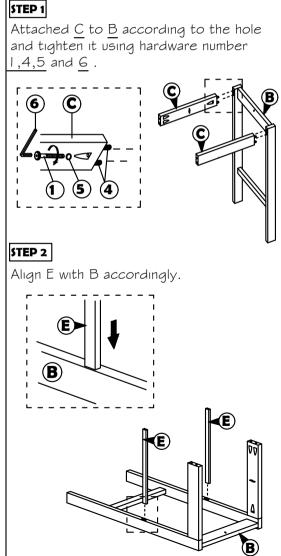

- 1. Do not FULLY TIGHTEN the nut or screw untill all is ready to assemble.
- 2. Do not OVER TIGHTEN the nut or screw to avoid causing damages to the thread.
- 3. Keep all hardware part out reach of children.

| NO | PART LIST    | QTY   |
|----|--------------|-------|
| Α  | BACK REST    | 1 PC  |
| В  | FRONT LEG    | 1 PC  |
| C  | SIDE RAIL    | 2 PCS |
| D  | CUSHION SEAT | 1 PC  |
| E  | SRETCHER     | 2 PCS |

| NO | DESCRIPTION          |           | QTY   |  |
|----|----------------------|-----------|-------|--|
| 1  | JCBC SCREW M6 X 50MM | 0         | 6 PCS |  |
| 2  | CSK SCREW M4 x 38MM  | OTTOMOR . | 4 PCS |  |
| 3  | CSK SCREW M4 x 30MM  | 911111111 | 3 PCS |  |
| 4  | WOOD DOWEL Ø8 x 30MM |           | 4 PCS |  |
| 5  | SPRNG WASHER M6      | 0         | 6 PCS |  |
| 6  | M4 ALLEN KEY         | <u></u>   | 1 PC  |  |
|    | ·                    |           |       |  |