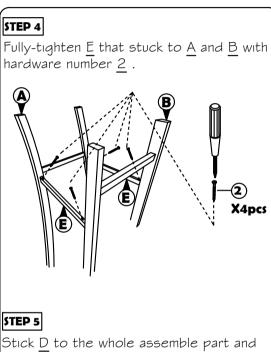

- 1. Do not FULLY TIGHTEN the nut or screw untill all is ready to assemble.
- 2. Do not OVER TIGHTEN the nut or screw to avoid causing damages to the thread.
- 3. Keep all hardware part out reach of children.

| NO | PART LIST    | QTY   |
|----|--------------|-------|
| Α  | BACK REST    | 1 PC  |
| В  | FRONT LEG    | 1 PC  |
| C  | SIDE RAIL    | 2 PCS |
| D  | CUSHION SEAT | 1 PC  |
| E  | SRETCHER     | 2 PCS |

| NO | DESCRIPTION          |           | QTY   |  |
|----|----------------------|-----------|-------|--|
| 1  | JCBC SCREW M6 X 50MM | 0         | 6 PCS |  |
| 2  | CSK SCREW M4 x 38MM  | OTTOMOR . | 4 PCS |  |
| 3  | CSK SCREW M4 x 30MM  | 911111111 | 3 PCS |  |
| 4  | WOOD DOWEL Ø8 x 30MM |           | 4 PCS |  |
| 5  | SPRNG WASHER M6      | 0         | 6 PCS |  |
| 6  | M4 ALLEN KEY         | <u></u>   | 1 PC  |  |
|    | ·                    |           |       |  |