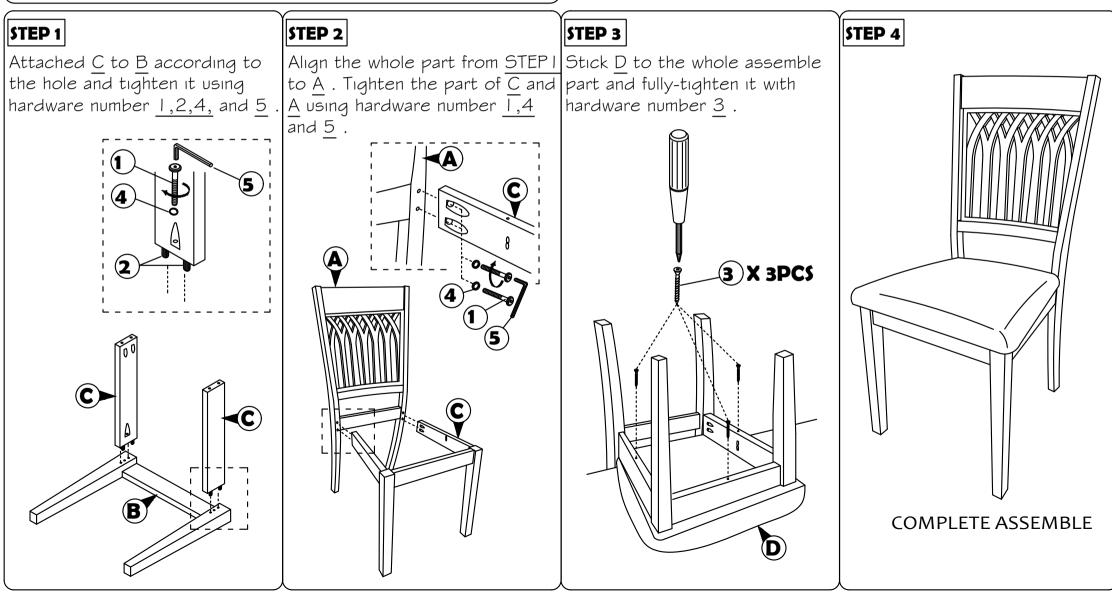

#### **ASSEMBLY INSTRUCTION**

### **MODEL : 389C**

Read this instruction carefully. Remove all wrapping material, staples and straps from the carton. See hardware and furniture part list for guidance. Be sure you have all wooden furniture parts on a clean and flat soft surface, such as a carpet or rug, to prevent from being scratched.Follow the figure to start assembling. CAUTION :

1. Do not FULLY - TIGHTEN the nut or screw untill all is ready to assemble.

2. Do not OVER - TIGHTEN the nut or screw to avoid causing damages to the thread.

3. Keep all hardware part out reach of children.

| NO | PART LIST    | QTY   | NO | DESCRIPTION            | QTY   |
|----|--------------|-------|----|------------------------|-------|
| Α  | BACK REST    | 1 PC  | 1  | JCBC SCREW M6 X 50MM   | 6 PCS |
| В  | FRONT LEG    | 1 PC  | 2  | WOOD DOWEL Ø8 x 30MM 🥔 | 4 PCS |
| C  | SIDE RAIL    | 2 PCS | 3  | CSK SCREW M4 x 30MM    | 3 PCS |
| D  | CUSHION SEAT | 1 PC  | 4  | SPRNG WASHER M6        | 6 PCS |
|    |              |       | 5  | M4 ALLEN KEY           | 1 PC  |