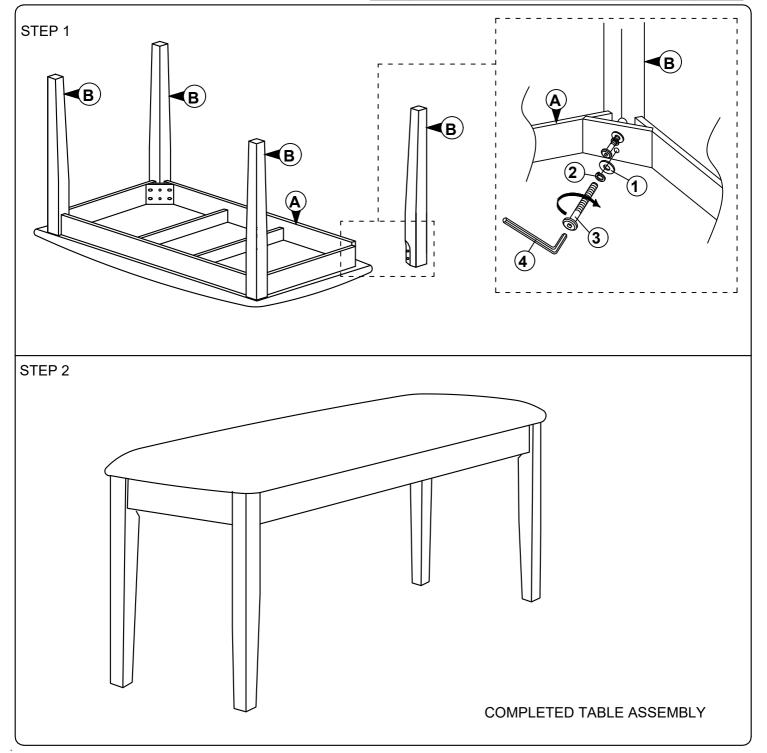

## ASSEMBLY INSTRUCTION MODEL : 037 BENCH

Read this instruction carefully. Remove all wrapping material, staples and straps from the carton. See hardware and furniture part list

For guidance. Be sure you have all wooden furniture parts on a clean and flat soft surface, such as a carpet or rug, to prevent from being scratched. Follow the figure to start assembling.

CAUTION :

1. Do not FULLY - TIGHTEN the nut or screw untill all is ready to assemble.

2. Do not OVER - TIGHTEN the nut or screw to avoid causing damages to the thread.

3. Keep all hardware part out reach of children.

|     | PART LIST   |       |
|-----|-------------|-------|
| No. | DESCRIPTION | QTY   |
| А   | CHAIR TOP   | 1 PC  |
| В   | TABLE LEG   | 4 PCS |

| HARDWARE LIST |                      |   |       |  |
|---------------|----------------------|---|-------|--|
| No.           | DESCRIPTION          |   | QTY   |  |
| 1             | FLAT WASHER 6/19"    | 0 | 8 PCS |  |
| 2             | SPRING WASHER 6/13"  | 0 | 8 PCS |  |
| 3             | JCBC SCREW M6 X 70MM |   | 8 PCS |  |
| 4             | M4 ALLEN KEY         | - | 1 PC  |  |