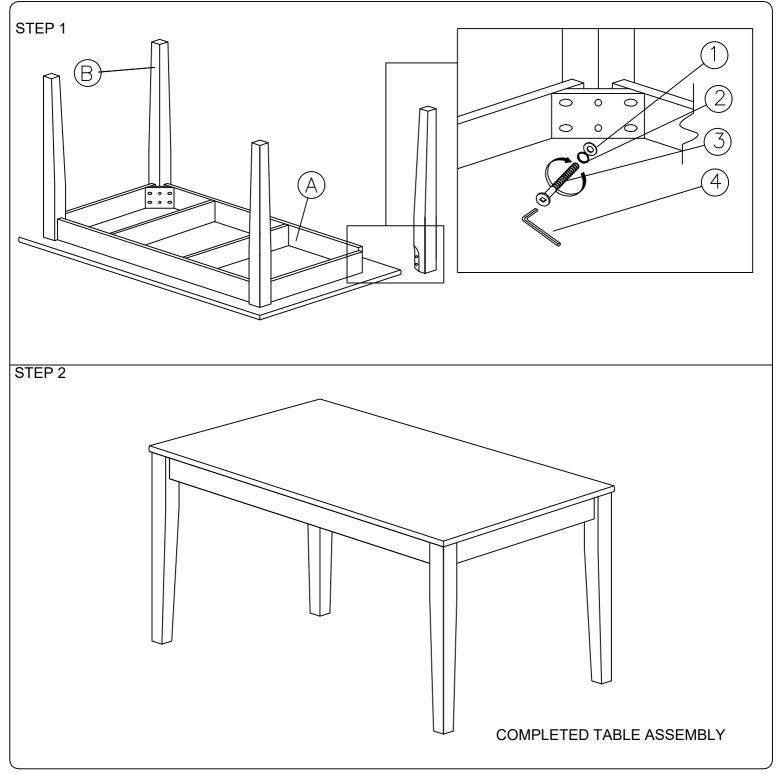

# ASSEMBLY INSTRUCTIONS

#### MODEL : 7008T

Read this instruction carefully, remove all wrapping material, staples and straps from the carton. See hardware and furniture part list. For guidance. Be sure you have all wooden furniture parts on a clean and soft surface to prevent from being scratched. Follow the figure to start assembling.

Caution:

1. Do not FULLY -TIGHTEN the nut or bolt until all nut or nut bolt is ready to assembled.

2. Do not OVER- TIGHTEN the nut or nut bolt to avoid causing damages to the thread.

3. Keep all hardware part out of reach of children.

|     | PART LIST   |       |
|-----|-------------|-------|
| No. | DESCRIPTION | QTY   |
| А   | TABLE TOP   | 1 PC  |
| В   | TABLE LEG   | 4 PCS |

| HARDWARE LIST |                      |   |       |  |  |
|---------------|----------------------|---|-------|--|--|
| No.           | DESCRIPTION          |   | QTY   |  |  |
| 1             | FLAT WASHER 6/19"    | 0 | 8 PCS |  |  |
| 2             | SPRING WASHER 6/13"  | Ø | 8 PCS |  |  |
| 3             | JCBC SCREW M6 X 70MM | 0 | 8 PCS |  |  |
| 4             | M4 ALLEN KEY         |   | 1 PC  |  |  |