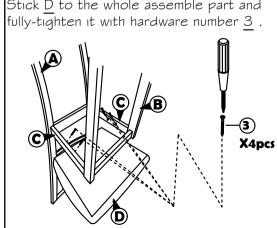

## **ASSEMBLY INSTRUCTION**

**MODEL: 379P** 

Read this instruction carefully. Remove all wrapping material, staples and straps from the carton. See hardware and furniture part list for guidance. Be sure you have all wooden furniture parts on a clean and flat soft surface, such as a carpet or rug, to prevent from being scratched. Follow the figure to start assembling. CAUTION:

| NO | PART LIST    | QTY   |
|----|--------------|-------|
| Α  | BACK REST    | 1 PC  |
| В  | FRONT LEG    | 1 PC  |
| C  | SIDE RAIL    | 2 PCS |
| D  | CUSHION SEAT | 1 PC  |
| E  | SRETCHER     | 2 PCS |

| DESCRIPTION          |                                                                                                       | QTY                                                                                                   |  |
|----------------------|-------------------------------------------------------------------------------------------------------|-------------------------------------------------------------------------------------------------------|--|
| JCBC SCREW M6 X 50MM | 9                                                                                                     | 6 PCS                                                                                                 |  |
| CSK SCREW M4 x 38MM  | OTTOMOS.                                                                                              | 4 PCS                                                                                                 |  |
| CSK SCREW M4 x 30MM  | O.man                                                                                                 | 4 PCS                                                                                                 |  |
| WOOD DOWEL Ø8 x 30MM |                                                                                                       | 4 PCS                                                                                                 |  |
| SPRNG WASHER M6      | 0                                                                                                     | 6 PCS                                                                                                 |  |
| M4 ALLEN KEY         | <u></u>                                                                                               | 1 PC                                                                                                  |  |
|                      | JCBC SCREW M6 X 50MM  CSK SCREW M4 x 38MM  CSK SCREW M4 x 30MM  WOOD DOWEL Ø8 x 30MM  SPRNG WASHER M6 | JCBC SCREW M6 X 50MM  CSK SCREW M4 x 38MM  CSK SCREW M4 x 30MM  WOOD DOWEL Ø8 x 30MM  SPRNG WASHER M6 |  |