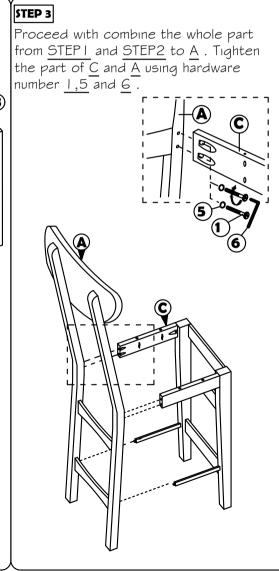

## **ASSEMBLY INSTRUCTION**

**MODEL: 379P** 

Read this instruction carefully. Remove all wrapping material, staples and straps from the carton. See hardware and furniture part list for guidance. Be sure you have all wooden furniture parts on a clean and flat soft surface, such as a carpet or rug, to prevent from being scratched. Follow the figure to start assembling. CAUTION:

| NO | PART LIST    | QTY   |
|----|--------------|-------|
| Α  | BACK REST    | 1 PC  |
| В  | FRONT LEG    | 1 PC  |
| C  | SIDE RAIL    | 2 PCS |
| D  | CUSHION SEAT | 1 PC  |
| E  | SRETCHER     | 2 PCS |