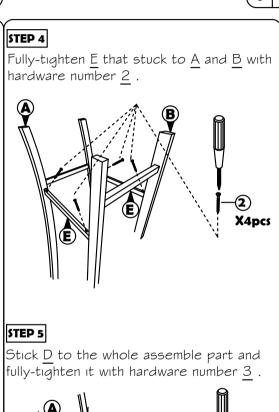

## **ASSEMBLY INSTRUCTION**

**MODEL: 379P** 

Read this instruction carefully. Remove all wrapping material, staples and straps from the carton. See hardware and furniture part list for guidance. Be sure you have all wooden furniture parts on a clean and flat soft surface, such as a carpet or rug, to prevent from being scratched. Follow the figure to start assembling. CAUTION:

| NO | PART LIST    | QTY   |
|----|--------------|-------|
| Α  | BACK REST    | 1 PC  |
| В  | FRONT LEG    | 1 PC  |
| C  | SIDE RAIL    | 2 PCS |
| D  | CUSHION SEAT | 1 PC  |
| E  | SRETCHER     | 2 PCS |

| DESCRIPTION          |                                                                                                       | QTY                                                                                                   |  |
|----------------------|-------------------------------------------------------------------------------------------------------|-------------------------------------------------------------------------------------------------------|--|
| JCBC SCREW M6 X 50MM | 9                                                                                                     | 6 PCS                                                                                                 |  |
| CSK SCREW M4 x 38MM  | OTTOMOS.                                                                                              | 4 PCS                                                                                                 |  |
| CSK SCREW M4 x 30MM  | O.man                                                                                                 | 4 PCS                                                                                                 |  |
| WOOD DOWEL Ø8 x 30MM |                                                                                                       | 4 PCS                                                                                                 |  |
| SPRNG WASHER M6      | 0                                                                                                     | 6 PCS                                                                                                 |  |
| M4 ALLEN KEY         | <u></u>                                                                                               | 1 PC                                                                                                  |  |
|                      | JCBC SCREW M6 X 50MM  CSK SCREW M4 x 38MM  CSK SCREW M4 x 30MM  WOOD DOWEL Ø8 x 30MM  SPRNG WASHER M6 | JCBC SCREW M6 X 50MM  CSK SCREW M4 x 38MM  CSK SCREW M4 x 30MM  WOOD DOWEL Ø8 x 30MM  SPRNG WASHER M6 |  |