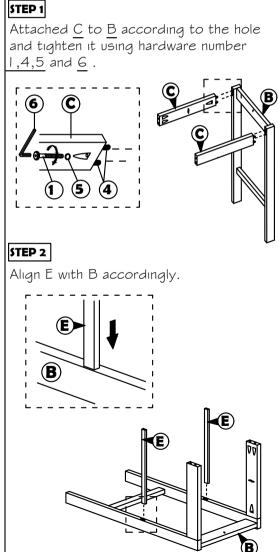

## **ASSEMBLY INSTRUCTION**

**MODEL: 379P** 

Read this instruction carefully. Remove all wrapping material, staples and straps from the carton. See hardware and furniture part list for guidance. Be sure you have all wooden furniture parts on a clean and flat soft surface, such as a carpet or rug, to prevent from being scratched. Follow the figure to start assembling. CAUTION:

| NO | PART LIST    | QTY   |
|----|--------------|-------|
| Α  | BACK REST    | 1 PC  |
| В  | FRONT LEG    | 1 PC  |
| C  | SIDE RAIL    | 2 PCS |
| D  | CUSHION SEAT | 1 PC  |
| E  | SRETCHER     | 2 PCS |

| DESCRIPTION          |                                                                                                       | QTY                                                                                                   |  |
|----------------------|-------------------------------------------------------------------------------------------------------|-------------------------------------------------------------------------------------------------------|--|
| JCBC SCREW M6 X 50MM | 9                                                                                                     | 6 PCS                                                                                                 |  |
| CSK SCREW M4 x 38MM  | OTTOMOS.                                                                                              | 4 PCS                                                                                                 |  |
| CSK SCREW M4 x 30MM  | O.man                                                                                                 | 4 PCS                                                                                                 |  |
| WOOD DOWEL Ø8 x 30MM |                                                                                                       | 4 PCS                                                                                                 |  |
| SPRNG WASHER M6      | 0                                                                                                     | 6 PCS                                                                                                 |  |
| M4 ALLEN KEY         | <u></u>                                                                                               | 1 PC                                                                                                  |  |
|                      | JCBC SCREW M6 X 50MM  CSK SCREW M4 x 38MM  CSK SCREW M4 x 30MM  WOOD DOWEL Ø8 x 30MM  SPRNG WASHER M6 | JCBC SCREW M6 X 50MM  CSK SCREW M4 x 38MM  CSK SCREW M4 x 30MM  WOOD DOWEL Ø8 x 30MM  SPRNG WASHER M6 |  |