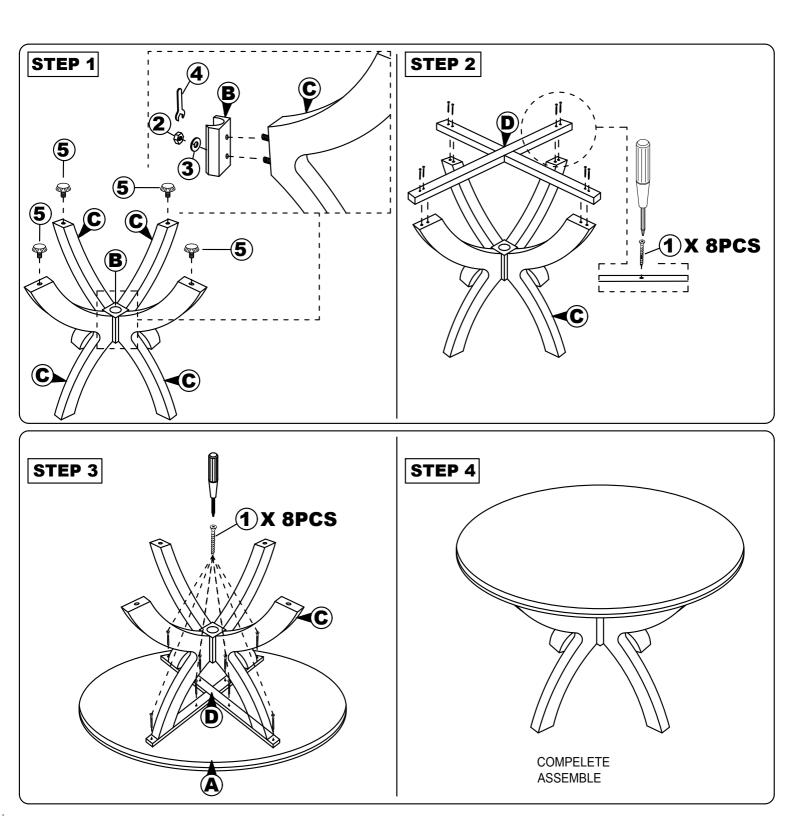

## **ASSEMBLY INSTRUCTION** MODEL: 7232T es and straps | CAUTION :

Read this instruction carefully. Remove all wrapping material, staples and straps from the carton. See hardware and furniture part list For guidance. Be sure you have all wooden furniture parts on a clean and flat soft surface, such as a carpet or rug, to prevent from being scratched.Follow the figure to start assembling.

- 1. Do not FULLY TIGHTEN the nut or screw untill all is ready to assemble. 2. Do not OVER - TIGHTEN the nut or screw to avoid causing damages
  - to the thread.
- 3. Keep all hardware part out reach of children.

| NO | PART LIST             | QTY   |
|----|-----------------------|-------|
| А  | TABLE TOP             | 1 PC  |
| В  | PEDESTAL TABLE CENTER | 1 PC  |
| С  | PEDESTAL LEGS         | 4 PCS |
| D  | CROSS BAR 'X'         | 2 PCS |

| NO | DESRIPTION          |          | QTY    |
|----|---------------------|----------|--------|
| 1  | CSK SCREW M4 X 30MM | Ormans   | 16 PCS |
| 2  | HEX. NUT            | 6        | 8 PCS  |
| 3  | FLAT WASHER         | 0        | 8 PCS  |
| 4  | SPANNAR             | Ŷ        | 1 PC   |
| 5  | ADJUSTER            | <b>@</b> | 4 PCS  |