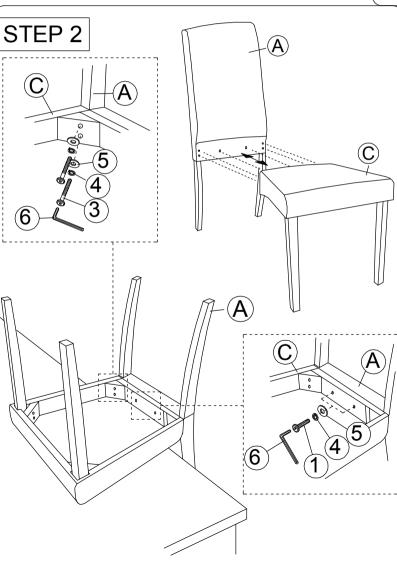

## **ASSEMBLY INSTRUCTION**

Read this instruction carefully, remove all wrapping material, staples and straps from the carton. See hardware and furniture part list

For guidance. Be sure you have all wooden furniture parts on a clean and soft surface to prevent from being scratched. Follow the figure to start assembling.

## Caution:

- 1.Do not FULLY -TIGHTEN the nut or bolt until all nut or nut bolt is ready to assembled.
- 2.Do not OVER- TIGHTEN the nut or nut bolt to avoid causing damages to the thread.
- 3. Keep all hardware part out of reach of children.

| NO | PART LIST | QTY |
|----|-----------|-----|
| Α  | BACK REST | 1   |
| В  | FRONT LEG | 2   |
| С  | BOX SEAT  | 1   |

| <b>MODEL: 5992C</b> |                      |    |     |  |  |
|---------------------|----------------------|----|-----|--|--|
| NO                  | DESCRIPTION          |    | QTY |  |  |
| 1                   | JCBC SCREW M6 X 45MM | 6  | 2   |  |  |
| 2                   | JCBC SCREW M6 X 50MM | 9- | 4   |  |  |
| 3                   | JCBC SCREW M6 X 80MM | 9  | 4   |  |  |
| 4                   | SPRING WASHER        |    | 10  |  |  |
| 5                   | FLAT WASHER          | 0  | 10  |  |  |
| 6                   | M4 ALLEN KEY         |    | 1   |  |  |