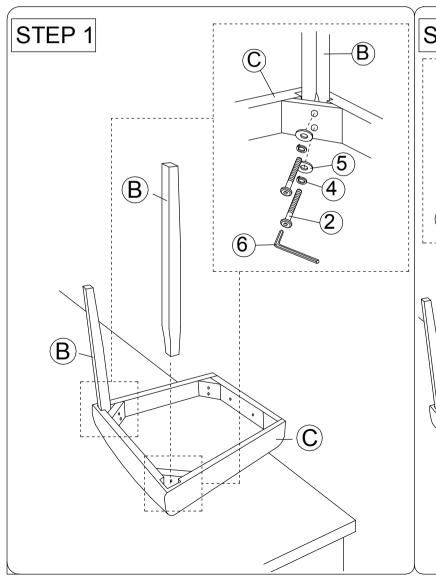

## **ASSEMBLY INSTRUCTION**

Read this instruction carefully, remove all wrapping material, staples and straps from the carton. See hardware and furniture part list

For guidance. Be sure you have all wooden furniture parts on a clean and soft surface to prevent from being scratched. Follow the figure to start assembling.

## Caution:

- 1.Do not FULLY -TIGHTEN the nut or bolt until all nut or nut bolt is ready to assembled.
- 2.Do not OVER- TIGHTEN the nut or nut bolt to avoid causing damages to the thread.
- 3. Keep all hardware part out of reach of children.

| NO | PART LIST | QTY |
|----|-----------|-----|
| Α  | BACK REST | 1   |
| В  | FRONT LEG | 2   |
| С  | BOX SEAT  | 1   |

| <b>MODEL: 5992C</b> |                      |    |     |  |  |
|---------------------|----------------------|----|-----|--|--|
| NO                  | DESCRIPTION          |    | QTY |  |  |
| 1                   | JCBC SCREW M6 X 45MM | 6  | 2   |  |  |
| 2                   | JCBC SCREW M6 X 50MM | 9- | 4   |  |  |
| 3                   | JCBC SCREW M6 X 80MM | 9  | 4   |  |  |
| 4                   | SPRING WASHER        |    | 10  |  |  |
| 5                   | FLAT WASHER          | 0  | 10  |  |  |
| 6                   | M4 ALLEN KEY         |    | 1   |  |  |