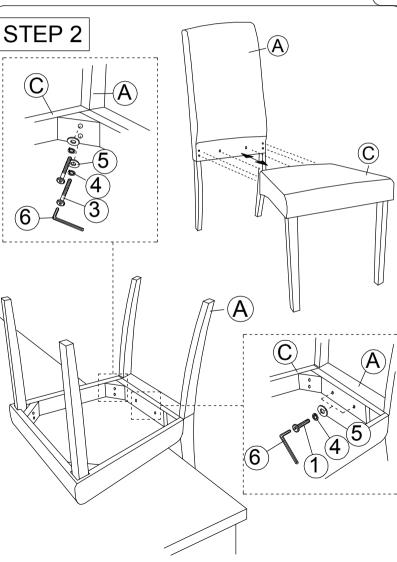

## **ASSEMBLY INSTRUCTION**

Read this instruction carefully, remove all wrapping material, staples and straps from the carton. See hardware and furniture part list

For guidance. Be sure you have all wooden furniture parts on a clean and soft surface to prevent from being scratched. Follow the figure to start assembling.

## Caution:

- 1.Do not FULLY -TIGHTEN the nut or bolt until all nut or nut bolt is ready to assembled.
- 2.Do not OVER- TIGHTEN the nut or nut bolt to avoid causing damages to the thread.
- 3. Keep all hardware part out of reach of children.

| NO | PART LIST | QTY |
|----|-----------|-----|
| Α  | BACK REST | 1   |
| В  | FRONT LEG | 2   |
| С  | BOX SEAT  | 1   |

| <b>MODEL: 5992C</b> |                      |    |     |  |
|---------------------|----------------------|----|-----|--|
| NO                  | DESCRIPTION          |    | QTY |  |
| 1                   | JCBC SCREW M6 X 45MM | 6  | 2   |  |
| 2                   | JCBC SCREW M6 X 50MM | 9- | 4   |  |
| 3                   | JCBC SCREW M6 X 80MM | 9  | 4   |  |
| 4                   | SPRING WASHER        |    | 10  |  |
| 5                   | FLAT WASHER          | 0  | 10  |  |
| 6                   | M4 ALLEN KEY         |    | 1   |  |