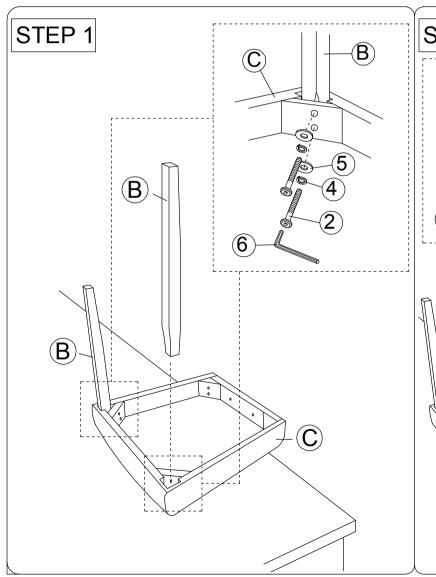

## **ASSEMBLY INSTRUCTION**

Read this instruction carefully, remove all wrapping material, staples and straps from the carton. See hardware and furniture part list

For guidance. Be sure you have all wooden furniture parts on a clean and soft surface to prevent from being scratched. Follow the figure to start assembling.

## Caution:

- 1.Do not FULLY -TIGHTEN the nut or bolt until all nut or nut bolt is ready to assembled.
- 2.Do not OVER- TIGHTEN the nut or nut bolt to avoid causing damages to the thread.
- 3. Keep all hardware part out of reach of children.

| NO | PART LIST | QTY |
|----|-----------|-----|
| Α  | BACK REST | 1   |
| В  | FRONT LEG | 2   |
| С  | BOX SEAT  | 1   |

| <b>MODEL: 5992C</b> |                      |    |     |  |
|---------------------|----------------------|----|-----|--|
| NO                  | DESCRIPTION          |    | QTY |  |
| 1                   | JCBC SCREW M6 X 45MM | 6  | 2   |  |
| 2                   | JCBC SCREW M6 X 50MM | 9- | 4   |  |
| 3                   | JCBC SCREW M6 X 80MM | 9  | 4   |  |
| 4                   | SPRING WASHER        |    | 10  |  |
| 5                   | FLAT WASHER          | 0  | 10  |  |
| 6                   | M4 ALLEN KEY         |    | 1   |  |