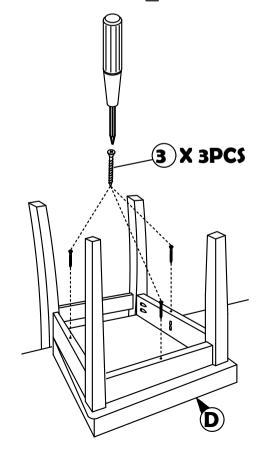

| 1 PC  |
| В  | FRONT LEG    | 1 PC  |
| C  | SIDE RAIL    | 2 PCS |
| D  | CUSHION SEAT | 1 PC  |

| NO | DESCRIPTION          | QTY           |  |  |
|----|----------------------|---------------|--|--|
| 1  | JCBC SCREW M6 X 50MM | 6 PCS         |  |  |
| 2  | WOOD DOWEL Ø8 x 30MM | 4 PCS         |  |  |
| 3  | CSK SCREW M4 x 30MM  | 3 PCS         |  |  |
| 4  | SPRNG WASHER M6      | 6 PCS         |  |  |
| 5  | M4 ALLEN KEY         | <b>–</b> 1 PC |  |  |

#### STEP 1

Attached C to B according to the hole and tighten it using hardware number 1,2,4, and 5





#### STEP 2

Align the whole part from STEP I Stick D to the whole assemble to A. Tighten the part of  $\overline{C}$  and part and fully-tighten it with A using hardware number 1,4 and 5 .



#### STEP 3

hardware number 3.





## **ASSEMBLY INSTRUCTION**

# MODEL: 7232T caution:

Read this instruction carefully. Remove all wrapping material, staples and straps from the carton. See hardware and furniture part list For guidance. Be sure you have all wooden furniture parts on a clean and flat soft surface, such as a carpet or rug, to prevent from being scratched. Follow the figure to start assembling.

- 1. Do not FULLY TIGHTEN the nut or screw untill all is ready to assemble.
- 2. Do not OVER TIGHTEN the nut or screw to avoid causing damages to the thread.
- 3. Keep all hardware part out reach of children.

| NO | PART LIST             | QTY   |
|----|-----------------------|-------|
| Α  | TABLE TOP             | 1 PC  |
| В  | PEDESTAL TABLE CENTER | 1 PC  |
| С  | PEDESTAL LEGS         | 4 PCS |
| D  | CROS