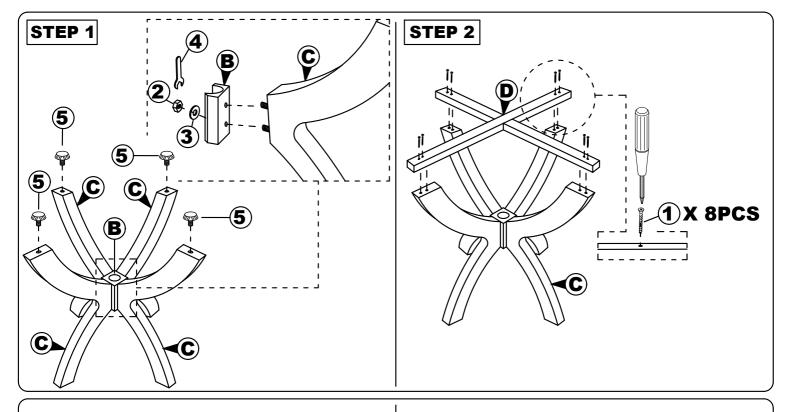

#### STEP 1

Attached C to B according to the hole and tighten it using hardware number 1,2,4, and 5

#### STEP 2

Align the whole part from STEP I Stick D to the whole assemble to A. Tighten the part of  $\overline{C}$  and part and fully-tighten it with A using hardware number 1,4 and 5 .