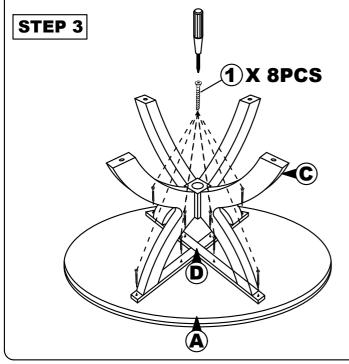

- 1. Do not FULLY TIGHTEN the nut or screw untill all is ready to assemble.
- 2. Do not OVER TIGHTEN the nut or screw to avoid causing damages to the thread.
- 3. Keep all hardware part out reach of children.

| NO | PART LIST             | QTY   |
|----|-----------------------|-------|
| Α  | TABLE TOP             | 1 PC  |
| В  | PEDESTAL TABLE CENTER | 1 PC  |
| С  | PEDESTAL LEGS         | 4 PCS |
| D  | CROSS BAR 'X'         | 2 PCS |

| NO | DESRIPTION          |           | QTY    |
|----|---------------------|-----------|--------|
| 1  | CSK SCREW M4 X 30MM | O'TOTO    | 16 PCS |
| 2  | HEX. NUT            | <b>®</b>  | 8 PCS  |
| 3  | FLAT WASHER         | 0         | 8 PCS  |
| 4  | SPANNAR             | $\approx$ | 1 PC   |
| 5  | ADJUSTER            | •         | 4 PCS  |