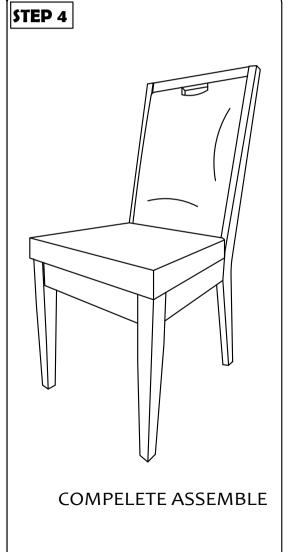

### **ASSEMBLY INSTRUCTION**

**MODEL: 2082C** 

Read this instruction carefully. Remove all wrapping material, staples and straps from the carton. See hardware and furniture part list for guidance. Be sure you have all wooden furniture parts on a clean and flat soft surface, such as a carpet or rug, to prevent from being scratched. Follow the figure to start assembling.

| NO | PART LIST    | QTY   |
|----|--------------|-------|
| Α  | BACK REST    | 1 PC  |
| В  | FRONT LEG    | 1 PC  |
| C  | SIDE RAIL    | 2 PCS |
| D  | CUSHION SEAT | 1 PC  |

| NO | DESCRIPTION          | QTY           |  |  |
|----|----------------------|---------------|--|--|
| 1  | JCBC SCREW M6 X 50MM | 6 PCS         |  |  |
| 2  | WOOD DOWEL Ø8 x 30MM | 4 PCS         |  |  |
| 3  | CSK SCREW M4 x 30MM  | 3 PCS         |  |  |
| 4  | SPRNG WASHER M6      | 6 PCS         |  |  |
| 5  | M4 ALLEN KEY         | <b>–</b> 1 PC |  |  |

#### STEP 1

Attached C to B according to the hole and tighten it using hardware number 1,2,4, and 5

#### STEP 2

Align the whole part from STEP I Stick D to the whole assemble to A. Tighten the part of  $\overline{C}$  and part and fully-tighten it with A using hardware number 1,4 and 5 .

#### STEP 3

hardware number 3.