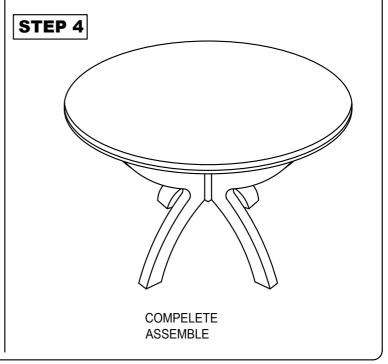

# MODEL: 7232T caution:

Read this instruction carefully. Remove all wrapping material, staples and straps from the carton. See hardware and furniture part list For guidance. Be sure you have all wooden furniture parts on a clean and flat soft surface, such as a carpet or rug, to prevent from being scratched. Follow the figure to start assembling.

| NO | PART LIST             | QTY   |
|----|-----------------------|-------|
| Α  | TABLE TOP             | 1 PC  |
| В  | PEDESTAL TABLE CENTER | 1 PC  |
| С  | PEDESTAL LEGS         | 4 PCS |
| D  | CROSS BAR 'X'         | 2 PCS |

| NO | DESRIPTION          |           | QTY    |
|----|---------------------|-----------|--------|
| 1  | CSK SCREW M4 X 30MM | O'TOTO    | 16 PCS |
| 2  | HEX. NUT            | <b>®</b>  | 8 PCS  |
| 3  | FLAT WASHER         | 0         | 8 PCS  |
| 4  | SPANNAR             | $\approx$ | 1 PC   |
| 5  | ADJUSTER            | •         | 4 PCS  |