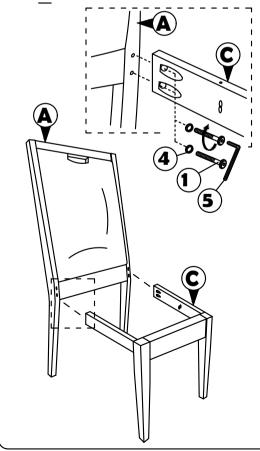

#### STEP 1

Attached C to B according to the hole and tighten it using hardware number 1,2,4, and 5

#### STEP 2

Align the whole part from STEP I Stick D to the whole assemble to A. Tighten the part of  $\overline{C}$  and part and fully-tighten it with A using hardware number 1,4 and 5 .