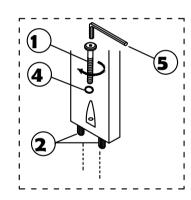

#### STEP 1

Attached C to B according to the hole and tighten it using hardware number 1,2,4, and 5