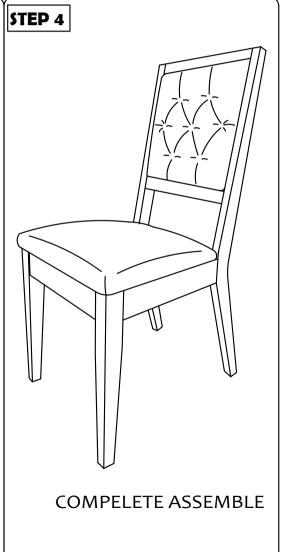

#### STEP 1

Attached C to B according to the hole and tighten it using hardware number 1,2,4, and 5

#### STEP 2

Align the whole part from STEP I Stick D to the whole assemble to A. Tighten the part of  $\overline{C}$  and part and fully-tighten it with A using hardware number 1,4 and 5 .

#### STEP 3

hardware number 3.