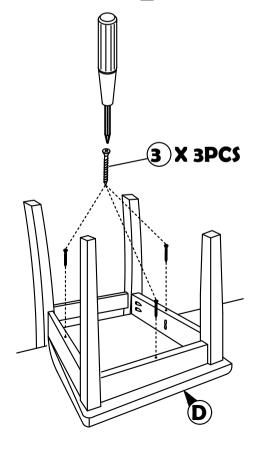

| NO | PART LIST    | QTY   |
|---|----|--------------|-------|
|   | Α  | BACK REST    | 1 PC  |
|   | В  | FRONT LEG    | 1 PC  |
| Ī | С  | SIDE RAIL    | 2 PCS |
|   | D  | CUSHION SEAT | 1 PC  |

| NO | DESCRIPTION          | QTY   |
|----|----------------------|-------|
| 1  | JCBC SCREW M6 X 50MM | 6 PCS |
| 2  | WOOD DOWEL Ø8 x 30MM | 4 PCS |
| 3  | CSK SCREW M4 x 30MM  | 3 PCS |
| 4  | SPRNG WASHER M6      | 6 PCS |
| 5  | M4 ALLEN KEY         | 1 PC  |

#### STEP 1

Attached C to B according to the hole and tighten it using hardware number 1,2,4, and 5





#### STEP 2

Align the whole part from STEP I Stick D to the whole assemble to A. Tighten the part of  $\overline{C}$  and part and fully-tighten it with A using hardware number 1,4 and 5 .



#### STEP 3

hardware number 3.





## **ASSEMBLY INSTRUCTION**

# MODEL: 7028T / 7028-1T aterial, staples and straps | CAUTION:

Read this instruction carefully. Remove all wrapping material, staples and straps from the carton. See hardware and furniture part list For guidance. Be sure you have all wooden furniture parts on a clean and flat soft surface, such as a carpet or rug, to prevent from being scratched. Follow the figure to start assembling.

- 1. Do not FULLY TIGHTEN the nut or screw untill all is ready to assemble.
- 2. Do not OVER TIGHTEN the nut or screw to avoid causing damages to the thread.
- 3. Keep all hardware part out reach of children.

| NO | PART LIST             | QTY   |
|----|-----------------------|-------|
| Α  | TABLE TOP             | 1 PC  |
| В  | PEDESTAL TABLE CENTER | 1 PC  |
| С  | PED