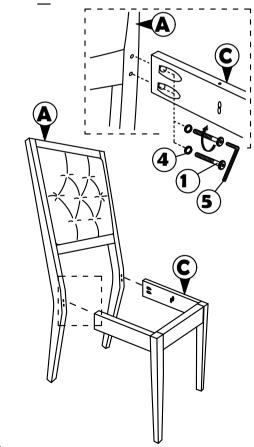

#### STEP 2

Align the whole part from STEP I Stick D to the whole assemble to A. Tighten the part of  $\overline{C}$  and part and fully-tighten it with A using hardware number 1,4 and 5 .