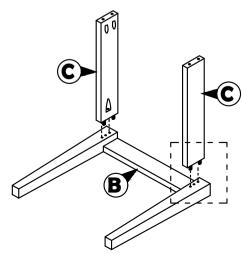

#### STEP 1

Attached C to B according to the hole and tighten it using hardware number 1,2,4, and 5

#### STEP 2

Align the whole part from STEP I Stick D to the whole assemble to A. Tighten the part of  $\overline{C}$  and part and fully-tighten it with A using hardware number 1,4 and 5 .