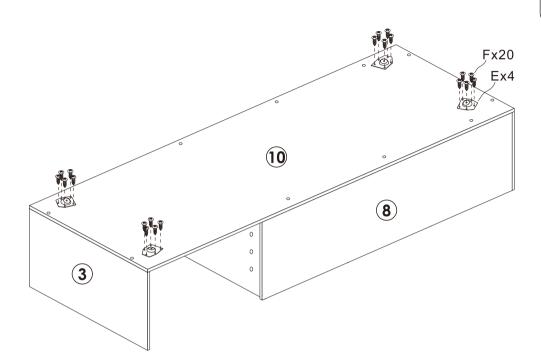

|            |  |

## PARTS LIST



#### STEP 1.

Insert quickfit screws (A) and wooden dowels (C) into part 8, as shown. Insert cam locks (B) into parts 4, 5 and 6, as shown. Fit parts 4, 5 and 6 to part 8, as shown. Turn cam locks clockwise to tighten.









#### STEP 2.

Insert quickfit screws (A) into part 9, as shown. Insert cam locks (B) and wooden dowels (C) into parts 4, 5 and 6, as shown. Fit part 9 to parts 4, 5 and 6. Turn cam locks clockwise to tighten.











## STEP 3.

Fix part 3 to part 10 with wooden dowels (C) and screws (D), as shown.



## STEP 4.

Insert wooden dowels (C) into parts 4, 5, 6, 8 and 9, as shown. Fit part 10 to parts 4, 5, 6, 8 and 9 and fix with screws (D), as shown.



## STEP 5.

Fix parts (E) to part 10 using screws (F), as shown.







## STEP 6.

Fix legs 11 to part 10, as shown. Turn clockwise to tighten. Attach pads (I) to legs 11, as shown.





## STEP 7.

Insert quickfit screws (A) into part 2, as shown. Insert cam locks (B) and wooden dowels (C) into parts 3 and 4, as shown. Fit part 2 to parts 3 and 4. Turn cam locks clockwise to tighten.









## STEP 8.

Fix lifting rods (H) and (G) to part 1 using screws (K), as shown.









## STEP 9.

Fix part 1 to assembled unit with lifting rods and screws (K), as shown.







## **STEP 10.**

Fit shelf supporters (J) to the inside of coffee table, as shown. Place shelf 7 on top of shelf supporters, as shown.