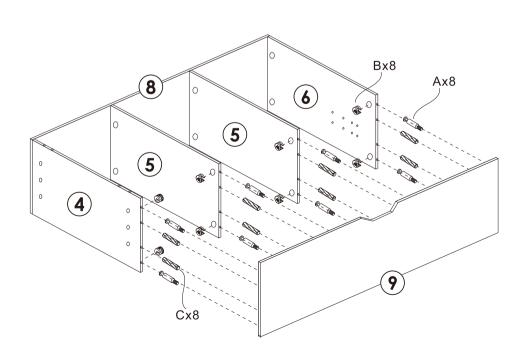

#### STEP 1.

Insert quickfit screws (A) and wooden dowels (C) into part 8, as shown. Insert cam locks (B) into parts 4, 5 and 6, as shown. Fit parts 4, 5 and 6 to part 8, as shown. Turn cam locks clockwise to tighten.

#### STEP 2.

Insert quickfit screws (A) into part 9, as shown. Insert cam locks (B) and wooden dowels (C) into parts 4, 5 and 6, as shown. Fit part 9 to parts 4, 5 and 6. Turn cam locks clockwise to tighten.