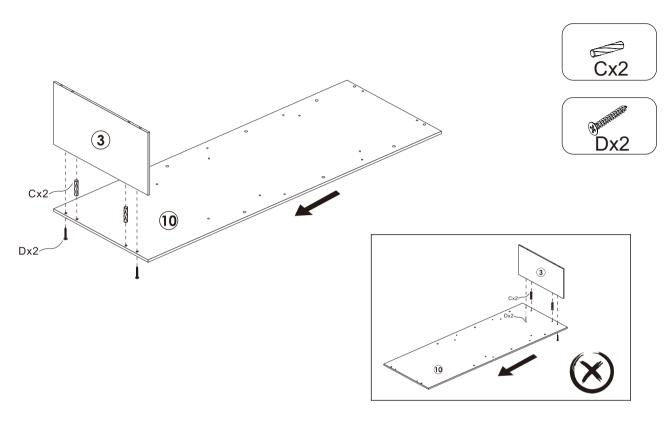

## STEP 3.

Fix part 3 to part 10 with wooden dowels (C) and screws (D), as shown.