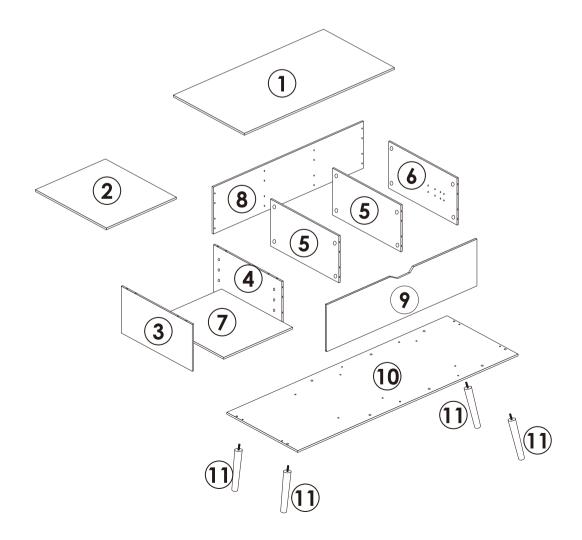

## PARTS LIST

#### STEP 1.

Insert quickfit screws (A) and wooden dowels (C) into part 8, as shown. Insert cam locks (B) into parts 4, 5 and 6, as shown. Fit parts 4, 5 and 6 to part 8, as shown. Turn cam locks clockwise to tighten.

#### STEP 2.

Insert quickfit screws (A) into part 9, as shown. Insert cam locks (B) and wooden dowels (C) into parts 4, 5 and 6, as shown. Fit part 9 to parts 4, 5 and 6. Turn cam locks clockwise to tighten.

## STEP 3.

Fix part 3 to part 10 with wooden dowels (C) and screws (D), as shown.

## STEP 4.

Insert wooden dowels (C) into parts 4, 5, 6, 8 and 9, as shown. Fit part 10 to parts 4, 5, 6, 8 and 9 and fix with screws (D), as shown.

## STEP 5.

Fix parts (E) to part 10 using screws (F), as shown.

## STEP 6.

Fix legs 11 to part 10, as shown. Turn clockwise to tighten. Attach pads (I) to legs 11, as shown.

## STEP 7.

Insert quickfit screws (A) into part 2, as shown. Insert cam locks (B) and wooden dowels (C) into parts 3 and 4, as shown. Fit part 2 to parts 3 and 4. Turn cam locks clockwise to tighten.

## STEP 8.

Fix lifting rods (H) and (G) to part 1 using screws (K), as shown.

## STEP 9.

Fix part 1 to assembled unit with lifting rods and screws (K), as shown.

## **STEP 10.**

Fit shelf supporters (J) to the inside of coffee table, as shown. Place shelf 7 on top of shelf supporters, as shown.