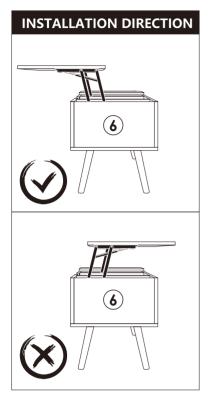

Fix part 3 to part 10 with wooden dowels (C) and screws (D), as shown.



## STEP 4.

Insert wooden dowels (C) into parts 4, 5, 6, 8 and 9, as shown. Fit part 10 to parts 4, 5, 6, 8 and 9 and fix with screws (D), as shown.



## STEP 5.

Fix parts (E) to part 10 using screws (F), as shown.







## STEP 6.

Fix legs 11 to part 10, as shown. Turn clockwise to tighten. Attach pads (I) to legs 11, as shown.





## STEP 7.

Insert quickfit screws (A) into part 2, as shown. Insert cam locks (B) and wooden dowels (C) into parts 3 and 4, as shown. Fit part 2 to parts 3 and 4. Turn cam locks clockwise to tighten.









## STEP 8.

Fix lifting rods (H) and (G) to part 1 using screws (K), as shown.









## STEP 9.

Fix part 1 to assembled unit with lifting rods and screws (K), as shown.







## **STEP 10.**

Fit shelf supporters (J) to the inside of coffee table, as shown. Place shelf 7 on top of shelf supporters, as shown.