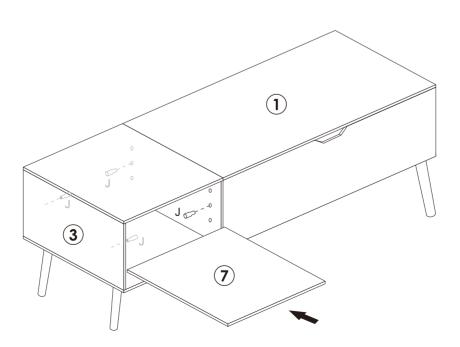

## **STEP 10.**

Fit shelf supporters (J) to the inside of coffee table, as shown. Place shelf 7 on top of shelf supporters, as shown.