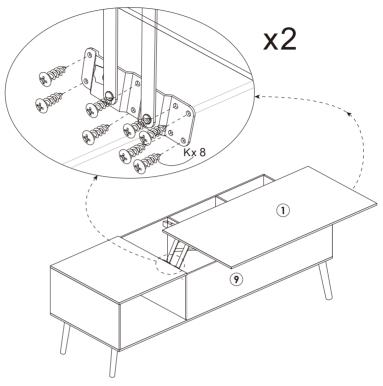

## STEP 8.

Fix lifting rods (H) and (G) to part 1 using screws (K), as shown.

## STEP 9.

Fix part 1 to assembled unit with lifting rods and screws (K), as shown.