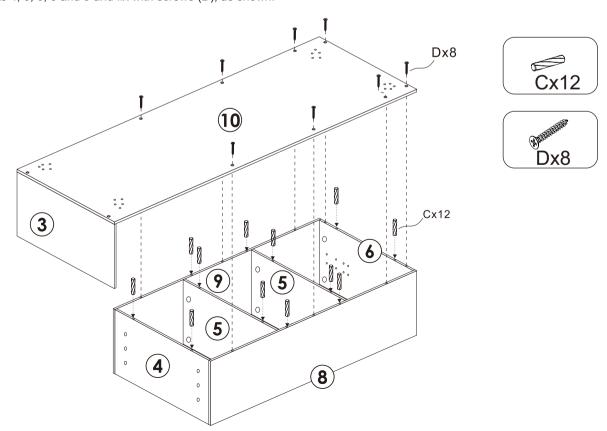

## STEP 4.

Insert wooden dowels (C) into parts 4, 5, 6, 8 and 9, as shown. Fit part 10 to parts 4, 5, 6, 8 and 9 and fix with screws (D), as shown.