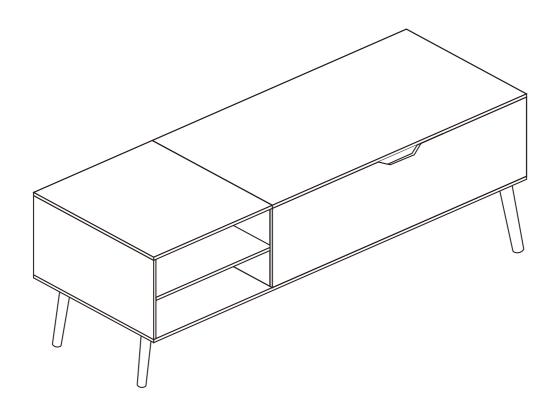

# Coffee table



# **ASSEMBLY INSTRUCTION**

## HARDWARE LIST

| A<br>20 PCS |            | B<br>20 PCS | C<br>34 PCS | D<br>10 PCS | <b>Designation</b> | E<br>4 PCS |  |
|-------------|------------|-------------|-------------|-------------|--------------------|------------|--|
| F<br>20 PCS | (*) DOMODA | G<br>1 PC   | H<br>1 PC   | l<br>4 PCS  |                    | J<br>4 PCS |  |
| K<br>28 PCS | A DODDO    |             |             |             |                    |            |  |

## PARTS LIST



#### STEP 1.

Insert quickfit screws (A) and wooden dowels (C) into part 8, as shown. Insert cam locks (B) into parts 4, 5 and 6, as shown. Fit parts 4, 5 and 6 to part 8, as shown. Turn cam locks clockwise to tighten.









#### STEP 2.

Insert quickfit screws (A) into part 9, as shown. Insert cam