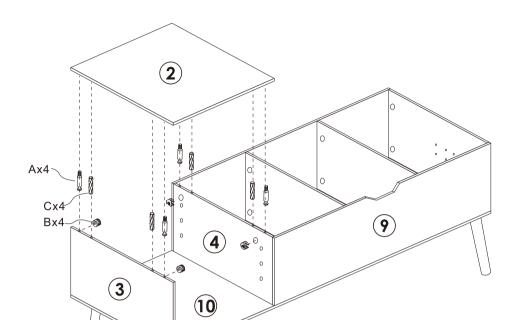

## STEP 7.

Insert quickfit screws (A) into part 2, as shown. Insert cam locks (B) and wooden dowels (C) into parts 3 and 4, as shown. Fit part 2 to parts 3 and 4. Turn cam locks clockwise to tighten.

## STEP 3.

Fix part 3 to part 10 with wooden dowels (C) and screws (D), as shown.

## STEP 4.

Insert wooden dowels (C) into parts 4, 5, 6, 8 and 9, as shown. Fit part 10 to parts 4, 5, 6, 8 and 9 and fix with screws (D), as shown.