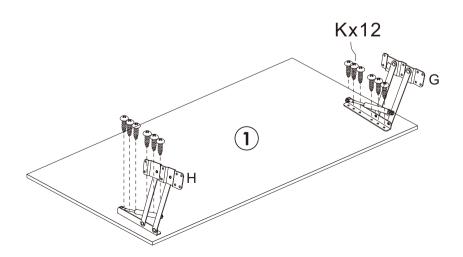

t part 9 to parts 4, 5 and 6. Turn cam locks clockwise to tighten.











## STEP 3.

Fix part 3 to part 10 with wooden dowels (C) and screws (D), as shown.



## STEP 4.

Insert wooden dowels (C) into parts 4, 5, 6, 8 and 9, as shown. Fit part 10 to parts 4, 5, 6, 8 and 9 and fix with screws (D), as shown.



## STEP 5.

Fix parts (E) to part 10 using screws (F), as shown.







## STEP 6.

Fix legs 11 to part 10, as shown. Turn clockwise to tighten. Attach pads (I) to legs 11, as shown.





## STEP 7.

Insert quickfit screws (A) into part 2, as shown. Insert cam locks (B) and wooden dowels (C) into parts 3 and 4, as shown. Fit part 2 to parts 3 and 4. Turn cam locks clockwise to tighten.









## STEP 8.

Fix lifting rods (H) and (G) to part 1 using screws (K), as shown.









## STEP 9.

Fix part 1 to assembled unit with lifting rods and screws (K), as shown.







## **STEP 10.**

Fit shelf supporters (J) to the inside of coffee table, as shown. Place shelf 7 on top of shelf supporters, as shown.