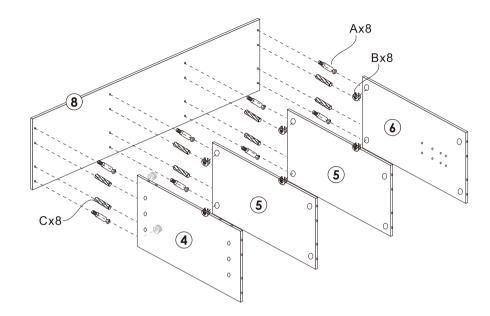

#### STEP 1.

Insert quickfit screws (A) and wooden dowels (C) into part 8, as shown. Insert cam locks (B) into parts 4, 5 and 6, as shown. Fit parts 4, 5 and 6 to part 8, as shown. Turn cam locks clockwise to tighten.