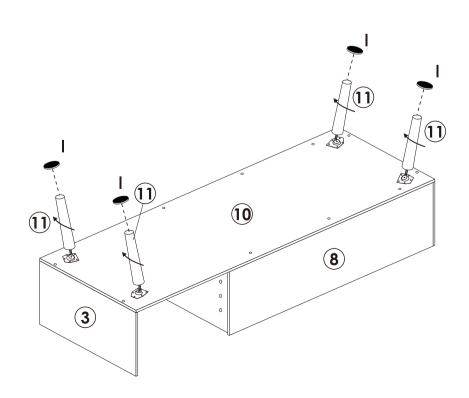

## STEP 6.

Fix legs 11 to part 10, as shown. Turn clockwise to tighten. Attach pads (I) to legs 11, as shown.