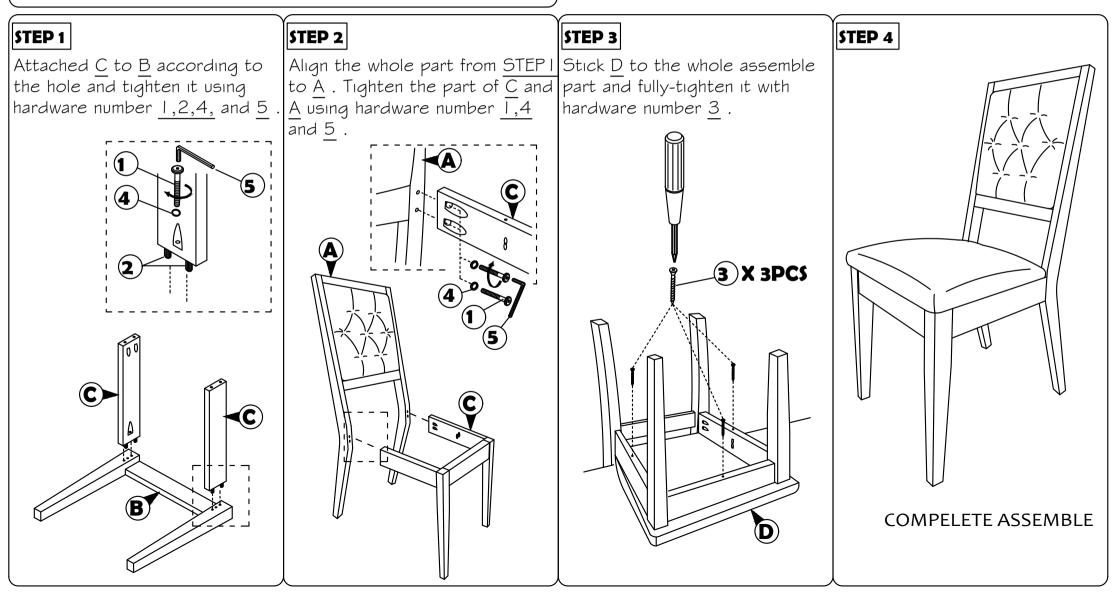

## **ASSEMBLY INSTRUCTION**

### **MODEL : 2083C**

Read this instruction carefully. Remove all wrapping material, staples and straps from the carton. See hardware and furniture part list for guidance. Be sure you have all wooden furniture parts on a clean and flat soft surface, such as a carpet or rug, to prevent from being scratched.Follow the figure to start assembling. CAUTION :

Do not FULLY - TIGHTEN the nut or screw untill all is ready to assemble.
Do not OVER - TIGHTEN the nut or screw to avoid causing damages to the thread.

3. Keep all hardware part out reach of children.

### **NO** PART LIST QTY NO DESCRIPTION QTY BACK REST 1 PC JCBC SCREW M6 X 50MM А 1 0 6 PCS 1 PC WOOD DOWEL Ø8 x 30MM В FRONT LEG 2 4 PCS SIDE RAIL 2 PCS ALTERNA C CSK SCREW M4 x 30MM 3 3 PCS CUSHION SEAT 1 PC D SPRNG WASHER M6 4 0 6 PCS M4 ALLEN KEY 5 1 PC