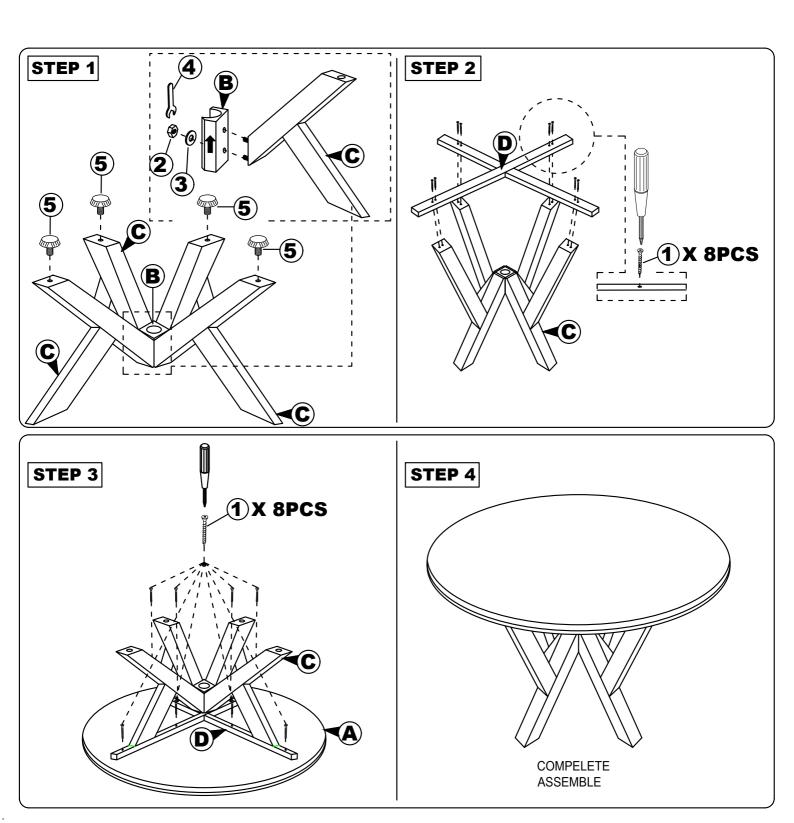

# **ASSEMBLY INSTRUCTION** MODEL: 7231T es and straps | CAUTION :

Read this instruction carefully. Remove all wrapping material, staples and straps from the carton. See hardware and furniture part list For guidance. Be sure you have all wooden furniture parts on a clean and flat soft surface, such as a carpet or rug, to prevent from being scratched.Follow the figure to start assembling.

- 1. Do not FULLY TIGHTEN the nut or screw untill all is ready to assemble.
- 2. Do not OVER TIGHTEN the nut or screw to avoid causing damages to the thread.
- 3. Keep all hardware part out reach of children.

| NO | PART LIST             | QTY   |
|----|-----------------------|-------|
| А  | TABLE TOP             | 1 PC  |
| В  | PEDESTAL TABLE CENTER | 1 PC  |
| С  | PEDESTAL LEGS         | 4 PCS |
| D  | CROSS BAR 'X'         | 2 PCS |

| NO | DESRIPTION          |            | QTY    |
|----|---------------------|------------|--------|
| 1  | CSK SCREW M4 X 30MM | STANDARD . | 16 PCS |
| 2  | HEX. NUT            | ۲          | 8 PCS  |
| 3  | FLAT WASHER         | 0          | 8 PCS  |
| 4  | SPANNAR             | \$         | 1 PC   |
| 5  | ADJUSTER            | <b>@</b>   | 4 PCS  |