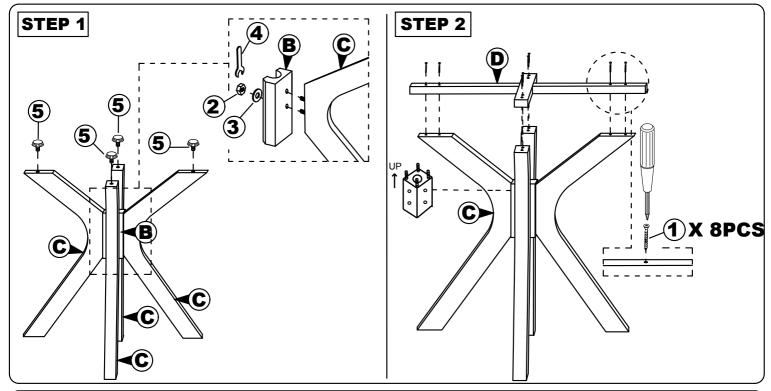

## MODEL: 7028T / 7028-1T aterial, staples and straps | CAUTION:

Read this instruction carefully. Remove all wrapping material, staples and straps from the carton. See hardware and furniture part list For guidance. Be sure you have all wooden furniture parts on a clean and flat soft surface, such as a carpet or rug, to prevent from being scratched. Follow the figure to start assembling.

| NO | PART LIST             | QTY   |
|----|-----------------------|-------|
| Α  | TABLE TOP             | 1 PC  |
| В  | PEDESTAL TABLE CENTER | 1 PC  |
| С  | PEDESTAL LEGS         | 4 PCS |
| D  | CROSS BAR 'X'         | 2 PCS |
| E  | BOX COVER             | 1 PC  |

| NO | DESRIPTION          | QTY    |
|----|---------------------|--------|
| 1  | CSK SCREW M4 X 30MM | 16 PCS |
| 2  | HEX. NUT            | 8 PCS  |
| 3  | FLAT WASHER         | 8 PCS  |
| 4  | SPANNAR SPANNAR     | 1 PC   |
| 5  | ADJUSTER            | 4 PCS  |