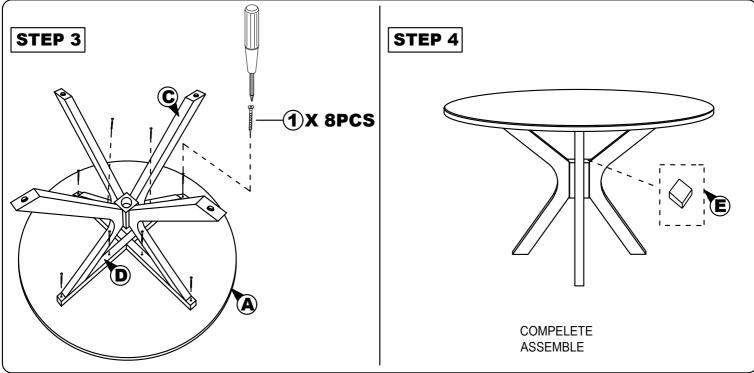

## MODEL: 7028T / 7028-1T aterial, staples and straps | CAUTION:

Read this instruction carefully. Remove all wrapping material, staples and straps from the carton. See hardware and furniture part list For guidance. Be sure you have all wooden furniture parts on a clean and flat soft surface, such as a carpet or rug, to prevent from being scratched. Follow the figure to start assembling.

| NO | PART LIST             | QTY   |
|----|-----------------------|-------|
| Α  | TABLE TOP             | 1 PC  |
| В  | PEDESTAL TABLE CENTER | 1 PC  |
| С  | PEDESTAL LEGS         | 4 PCS |
| D  | CROSS BAR 'X'         | 2 PCS |
| E  | BOX COVER             | 1 PC  |

| NO | DESRIPTION          | QTY    |
|----|---------------------|--------|
| 1  | CSK SCREW M4 X 30MM | 16 PCS |
| 2  | HEX. NUT            | 8 PCS  |
| 3  | FLAT WASHER         | 8 PCS  |
| 4  | SPANNAR SPANNAR     | 1 PC   |
| 5  | ADJUSTER            | 4 PCS  |