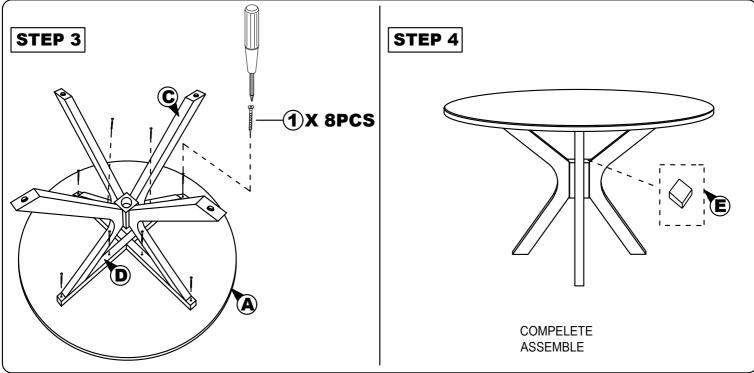

tched. Follow the figure to start assembling.

- 1. Do not FULLY TIGHTEN the nut or screw untill all is ready to assemble.
- 2. Do not OVER TIGHTEN the nut or screw to avoid causing damages to the thread.
- 3. Keep all hardware part out reach of children.

| NO | PART LIST             | QTY   |
|----|-----------------------|-------|
| Α  | TABLE TOP             | 1 PC  |
| В  | PEDESTAL TABLE CENTER | 1 PC  |
| С  | PEDESTAL LEGS         | 4 PCS |
| D  | CROSS BAR 'X'         | 2 PCS |
| E  | BOX COVER             | 1 PC  |

| NO | DESRIPTION          | QTY    |
|----|---------------------|--------|
| 1  | CSK SCREW M4 X 30MM | 16 PCS |
| 2  | HEX. NUT            | 8 PCS  |
| 3  | FLAT WASHER         | 8 PCS  |
| 4  | SPANNAR SPANNAR     | 1 PC   |
| 5  | ADJUSTER            | 4 PCS  |