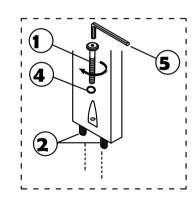

#### STEP 1

Attached C to B according to the hole and tighten it using hardware number 1,2,4, and 5

#### STEP 2

Align the whole part from STEP I Stick D to the whole assemble to A. Tighten the part of  $\overline{C}$  and part and fully-tighten it with A using hardware number 1,4 and 5 .