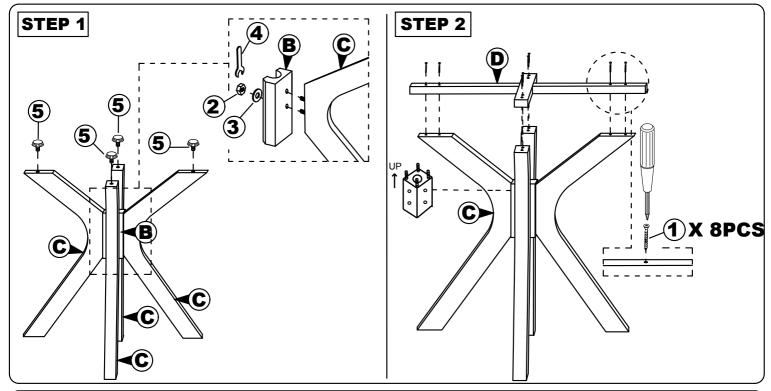

#### STEP 1

Attached C to B according to the hole and tighten it using hardware number 1,2,4, and 5

#### STEP 2

Align the whole part from STEP I Stick D to the whole assemble to A. Tighten the part of  $\overline{C}$  and part and fully-tighten it with A using hardware number 1,4 and 5 .