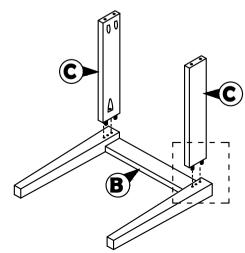

#### STEP 1

Attached C to B according to the hole and tighten it using hardware number 1,2,4, and 5