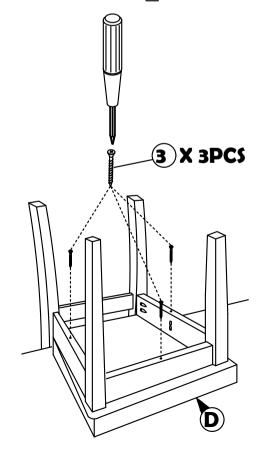

| 1 PC  |
| В  | FRONT LEG    | 1 PC  |
| C  | SIDE RAIL    | 2 PCS |
| D  | CUSHION SEAT | 1 PC  |

| NO | DESCRIPTION          | QTY           |  |  |
|----|----------------------|---------------|--|--|
| 1  | JCBC SCREW M6 X 50MM | 6 PCS         |  |  |
| 2  | WOOD DOWEL Ø8 x 30MM | 4 PCS         |  |  |
| 3  | CSK SCREW M4 x 30MM  | 3 PCS         |  |  |
| 4  | SPRNG WASHER M6      | 6 PCS         |  |  |
| 5  | M4 ALLEN KEY         | <b>–</b> 1 PC |  |  |

#### STEP 1

Attached C to B according to the hole and tighten it using hardware number 1,2,4, and 5





#### STEP 2

Align the whole part from STEP I Stick D to the whole assemble to A. Tighten the part of  $\overline{C}$  and part and fully-tighten it with A using hardware number 1,4 and 5 .



#### STEP 3

hardware number 3.





## **ASSEMBLY INSTRUCTION**

# MODEL: 7028T / 7028-1T aterial, staples and straps | CAUTION:

Read this instruction carefully. Remove all wrapping material, staples and straps from the carton. See hardware and furniture part list For guidance. Be sure you have all wooden furniture parts on a clean and flat soft surface, such as a carpet or rug, to prevent from being scratched. Follow the figure to start assembling.

- 1. Do not FULLY TIGHTEN the nut or screw untill all is ready to assemble.
- 2. Do not OVER TIGHTEN the nut or screw to avoid causing damages to the thread.
- 3. Keep all hardware part out reach of children.

| NO | PART LIST             | QTY   |
|----|-----------------------|-------|
| Α  | TABLE TOP             | 1 PC  |
| В  | PEDESTAL TABLE CENTER | 1 PC  |
| С  | PED