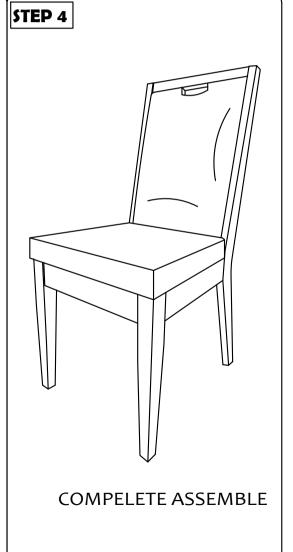

#### STEP 1

Attached C to B according to the hole and tighten it using hardware number 1,2,4, and 5

#### STEP 2

Align the whole part from STEP I Stick D to the whole assemble to A. Tighten the part of  $\overline{C}$  and part and fully-tighten it with A using hardware number 1,4 and 5 .

#### STEP 3

hardware number 3.