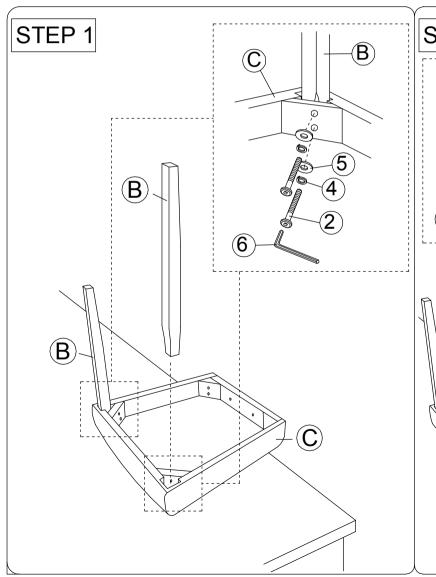

### **ASSEMBLY INSTRUCTION**

Read this instruction carefully, remove all wrapping material, staples and straps from the carton. See hardware and furniture part list

For guidance. Be sure you have all wooden furniture parts on a clean and soft surface to prevent from being scratched. Follow the figure to start assembling.

### Caution:

- 1.Do not FULLY -TIGHTEN the nut or bolt until all nut or nut bolt is ready to assembled.
- 2.Do not OVER- TIGHTEN the nut or nut bolt to avoid causing damages to the thread.
- 3. Keep all hardware part out of reach of children.

| NO | PART LIST | QTY |
|----|-----------|-----|
| Α  | BACK REST | 1   |
| В  | FRONT LEG | 2   |
| С  | BOX SEAT  | 1   |

| <b>MODEL: 5992C</b> |                      |    |     |  |
|---------------------|----------------------|----|-----|--|
| NO                  | DESCRIPTION          |    | QTY |  |
| 1                   | JCBC SCREW M6 X 45MM | 6  | 2   |  |
| 2                   | JCBC SCREW M6 X 50MM | 9- | 4   |  |
| 3                   | JCBC SCREW M6 X 80MM | 9  | 4   |  |
| 4                   | SPRING WASHER        |    | 10  |  |
| 5                   | FLAT WASHER          | 0  | 10  |  |
| 6                   | M4 ALLEN KEY         |    | 1   |  |