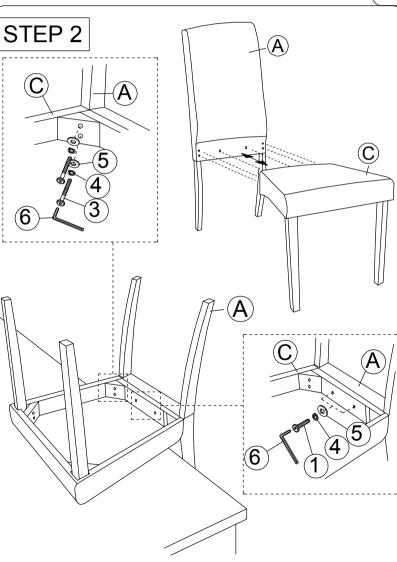

### **ASSEMBLY INSTRUCTION**

Read this instruction carefully, remove all wrapping material, staples and straps from the carton. See hardware and furniture part list

For guidance. Be sure you have all wooden furniture parts on a clean and soft surface to prevent from being scratched. Follow the figure to start assembling.

### Caution:

- 1.Do not FULLY -TIGHTEN the nut or bolt until all nut or nut bolt is ready to assembled.
- 2.Do not OVER- TIGHTEN the nut or nut bolt to avoid causing damages to the thread.
- 3. Keep all hardware part out of reach of children.

| NO | PART LIST | QTY |
|----|-----------|-----|
| Α  | BACK REST | 1   |
| В  | FRONT LEG | 2   |
| С  | BOX SEAT  | 1   |

| <b>MODEL: 5992C</b> |                      |    |     |  |
|---------------------|----------------------|----|-----|--|
| NO                  | DESCRIPTION          |    | QTY |  |
| 1                   | JCBC SCREW M6 X 45MM | 6  | 2   |  |
| 2                   | JCBC SCREW M6 X 50MM | 9- | 4   |  |
| 3                   | JCBC SCREW M6 X 80MM | 9  | 4   |  |
| 4                   | SPRING WASHER        |    | 10  |  |
| 5                   | FLAT WASHER          | 0  | 10  |  |
| 6                   | M4 ALLEN KEY         |    | 1   |  |