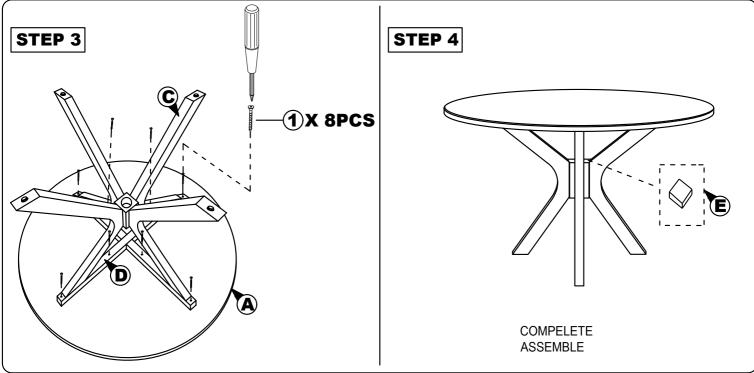

| NO | PART LIST             | QTY   |
|----|-----------------------|-------|
| Α  | TABLE TOP             | 1 PC  |
| В  | PEDESTAL TABLE CENTER | 1 PC  |
| С  | PEDESTAL LEGS         | 4 PCS |
| D  | CROSS BAR 'X'         | 2 PCS |
| E  | BOX COVER             | 1 PC  |

| NO | DESRIPTION          | QTY    |
|----|---------------------|--------|
| 1  | CSK SCREW M4 X 30MM | 16 PCS |
| 2  | HEX. NUT            | 8 PCS  |
| 3  | FLAT WASHER         | 8 PCS  |
| 4  | SPANNAR SPANNAR     | 1 PC   |
| 5  | ADJUSTER            | 4 PCS  |