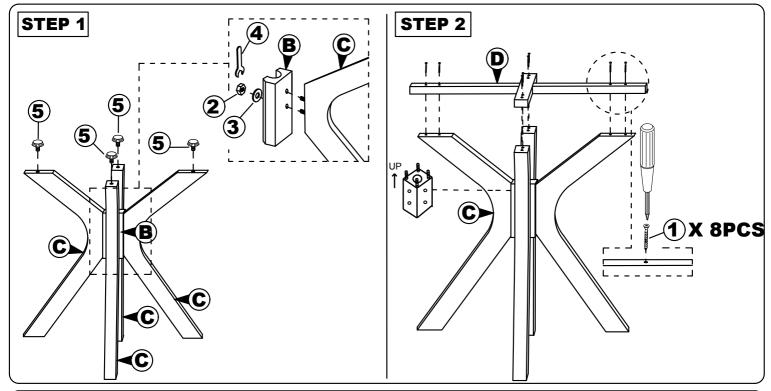

# MODEL: 7028T / 7028-1T aterial, staples and straps | CAUTION:

Read this instruction carefully. Remove all wrapping material, staples and straps from the carton. See hardware and furniture part list For guidance. Be sure you have all wooden furniture parts on a clean and flat soft surface, such as a carpet or rug, to prevent from being scratched. Follow the figure to start assembling.

- 1. Do not FULLY TIGHTEN the nut or screw untill all is ready to assemble.
- 2. Do not OVER TIGHTEN the nut or screw to avoid causing damages to the thread.
- 3. Keep all hardware part out reach of children.

| NO | PART LIST             | QTY   |
|----|-----------------------|-------|
| Α  | TABLE TOP             | 1 PC  |
| В  | PEDESTAL TABLE CENTER | 1 PC  |
| С  | PEDESTAL LEGS         | 4 PCS |
| D  | CROSS BAR 'X'         | 2 PCS |
| E  | BOX COVER             | 1 PC  |

| NO | DESRIPTION          | QTY    |
|----|---------------------|--------|
| 1  | CSK SCREW M4 X 30MM | 16 PCS |
| 2  | HEX. NUT            | 8 PCS  |
| 3  | FLAT WASHER         | 8 PCS  |
| 4  | SPANNAR SPANNAR     | 1 PC   |
| 5  | ADJUSTER            | 4 PCS  |