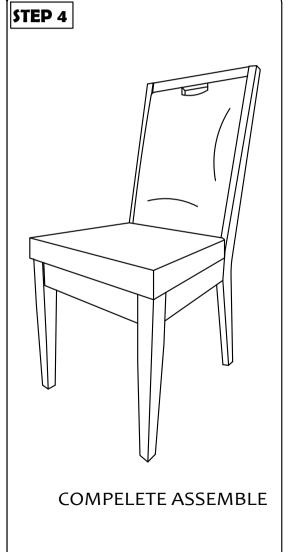

### **ASSEMBLY INSTRUCTION**

**MODEL: 2082C** 

Read this instruction carefully. Remove all wrapping material, staples and straps from the carton. See hardware and furniture part list for guidance. Be sure you have all wooden furniture parts on a clean and flat soft surface, such as a carpet or rug, to prevent from being scratched. Follow the figure to start assembling.

- **CAUTION:**
- 1. Do not FULLY TIGHTEN the nut or screw untill all is ready to assemble.
- 2. Do not OVER TIGHTEN the nut or screw to avoid causing damages to the thread.
- 3. Keep all hardware part out reach of children.

| NO | PART LIST    | QTY   |
|----|--------------|-------|
| Α  | BACK REST    | 1 PC  |
| В  | FRONT LEG    | 1 PC  |
| C  | SIDE RAIL    | 2 PCS |
| D  | CUSHION SEAT | 1 PC  |

| NO | DESCRIPTION          | QTY           |  |  |
|----|----------------------|---------------|--|--|
| 1  | JCBC SCREW M6 X 50MM | 6 PCS         |  |  |
| 2  | WOOD DOWEL Ø8 x 30MM | 4 PCS         |  |  |
| 3  | CSK SCREW M4 x 30MM  | 3 PCS         |  |  |
| 4  | SPRNG WASHER M6      | 6 PCS         |  |  |
| 5  | M4 ALLEN KEY         | <b>–</b> 1 PC |  |  |

#### STEP 1

Attached C to B according to the hole and tighten it using hardware number 1,2,4, and 5

#### STEP 2

Align the whole part from STEP I Stick D to the whole assemble to A. Tighten the part of  $\overline{C}$  and part and fully-tighten it with A using hardware number 1,4 and 5 .

#### STEP 3

hardware number 3.