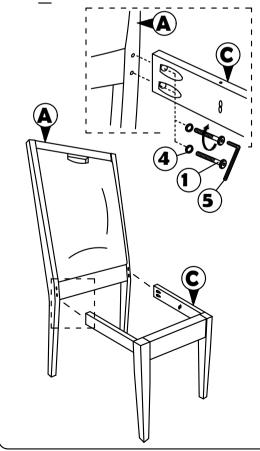

#### STEP 2

Align the whole part from STEP I Stick D to the whole assemble to A. Tighten the part of  $\overline{C}$  and part and fully-tighten it with A using hardware number 1,4 and 5 .