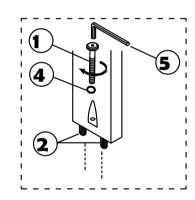

#### STEP 1

Attached C to B according to the hole and tighten it using hardware number 1,2,4, and 5