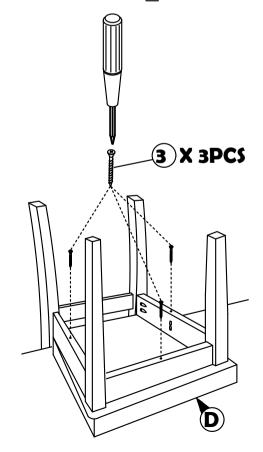

| 1 PC  |
| В  | FRONT LEG    | 1 PC  |
| C  | SIDE RAIL    | 2 PCS |
| D  | CUSHION SEAT | 1 PC  |

| NO | DESCRIPTION          | QTY           |  |  |
|----|----------------------|---------------|--|--|
| 1  | JCBC SCREW M6 X 50MM | 6 PCS         |  |  |
| 2  | WOOD DOWEL Ø8 x 30MM | 4 PCS         |  |  |
| 3  | CSK SCREW M4 x 30MM  | 3 PCS         |  |  |
| 4  | SPRNG WASHER M6      | 6 PCS         |  |  |
| 5  | M4 ALLEN KEY         | <b>–</b> 1 PC |  |  |

#### STEP 1

Attached C to B according to the hole and tighten it using hardware number 1,2,4, and 5





#### STEP 2

Align the whole part from STEP I Stick D to the whole assemble to A. Tighten the part of  $\overline{C}$  and part and fully-tighten it with A using hardware number 1,4 and 5 .



#### STEP 3

hardware number 3.





## **ASSEMBLY INSTRUCTION**

# MODEL: 7231T as and straps | CAUTION:

Read this instruction carefully. Remove all wrapping material, staples and straps from the carton. See hardware and furniture part list For guidance. Be sure you have all wooden furniture parts on a clean and flat soft surface, such as a carpet or rug, to prevent from being scratched. Follow the figure to start assembling.

- 1. Do not FULLY TIGHTEN the nut or screw untill all is ready to assemble.
- 2. Do not OVER TIGHTEN the nut or screw to avoid causing damages to the thread.
- 3. Keep all hardware part out reach of children.

| NO | PART LIST             | QTY   |
|----|-----------------------|-------|
| Α  | TABLE TOP             | 1 PC  |
| В  | PEDESTAL TABLE CENTER | 1 PC  |
| С  | PEDESTAL LEGS         | 4 P