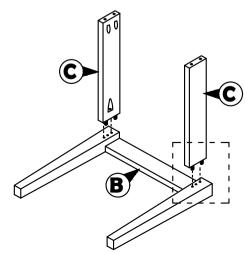

#### STEP 1

Attached C to B according to the hole and tighten it using hardware number 1,2,4, and 5

#### STEP 2

Align the whole part from STEP I Stick D to the whole assemble to A. Tighten the part of  $\overline{C}$  and part and fully-tighten it with A using hardware number 1,4 and 5 .