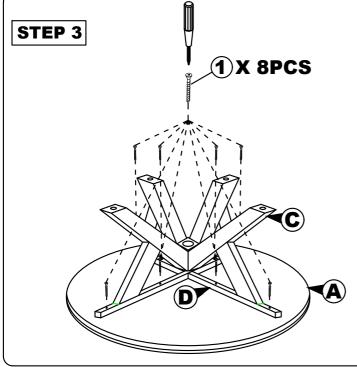

mbling.

- 1. Do not FULLY TIGHTEN the nut or screw untill all is ready to assemble.
- 2. Do not OVER TIGHTEN the nut or screw to avoid causing damages to the thread.
- 3. Keep all hardware part out reach of children.

| NO | PART LIST             | QTY   |
|----|-----------------------|-------|
| Α  | TABLE TOP             | 1 PC  |
| В  | PEDESTAL TABLE CENTER | 1 PC  |
| С  | PEDESTAL LEGS         | 4 PCS |
| D  | CROSS BAR 'X'         | 2 PCS |

| NO | DESRIPTION          |          | QTY    |
|----|---------------------|----------|--------|
| 1  | CSK SCREW M4 X 30MM | O TOTAL  | 16 PCS |
| 2  | HEX. NUT            | <b>®</b> | 8 PCS  |
| 3  | FLAT WASHER         | 0        | 8 PCS  |
| 4  | SPANNAR             | £        | 1 PC   |
| 5  | ADJUSTER            | •        | 4 PCS  |