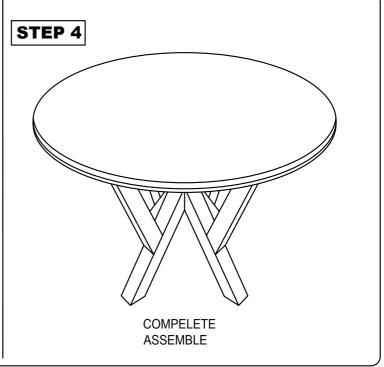

## **ASSEMBLY INSTRUCTION**

# MODEL: 7231T as and straps | CAUTION:

Read this instruction carefully. Remove all wrapping material, staples and straps from the carton. See hardware and furniture part list For guidance. Be sure you have all wooden furniture parts on a clean and flat soft surface, such as a carpet or rug, to prevent from being scratched. Follow the figure to start assembling.

- 1. Do not FULLY TIGHTEN the nut or screw untill all is ready to assemble.
- 2. Do not OVER TIGHTEN the nut or screw to avoid causing damages to the thread.
- 3. Keep all hardware part out reach of children.

| NO | PART LIST             | QTY   |
|----|-----------------------|-------|
| Α  | TABLE TOP             | 1 PC  |
| В  | PEDESTAL TABLE CENTER | 1 PC  |
| С  | PEDESTAL LEGS         | 4 PCS |
| D  | CROSS BAR 'X'         | 2 PCS |

| NO | DESRIPTION          |          | QTY    |
|----|---------------------|----------|--------|
| 1  | CSK SCREW M4 X 30MM | O TOTAL  | 16 PCS |
| 2  | HEX. NUT            | <b>®</b> | 8 PCS  |
| 3  | FLAT WASHER         | 0        | 8 PCS  |
| 4  | SPANNAR             | £        | 1 PC   |
| 5  | ADJUSTER            | •        | 4 PCS  |