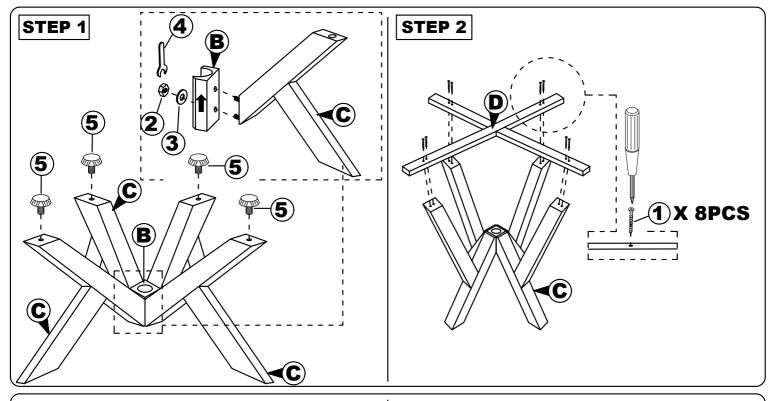

#### STEP 1

Attached C to B according to the hole and tighten it using hardware number 1,2,4, and 5

#### STEP 2

Align the whole part from STEP I Stick D to the whole assemble to A. Tighten the part of  $\overline{C}$  and part and fully-tighten it with A using hardware number 1,4 and 5 .