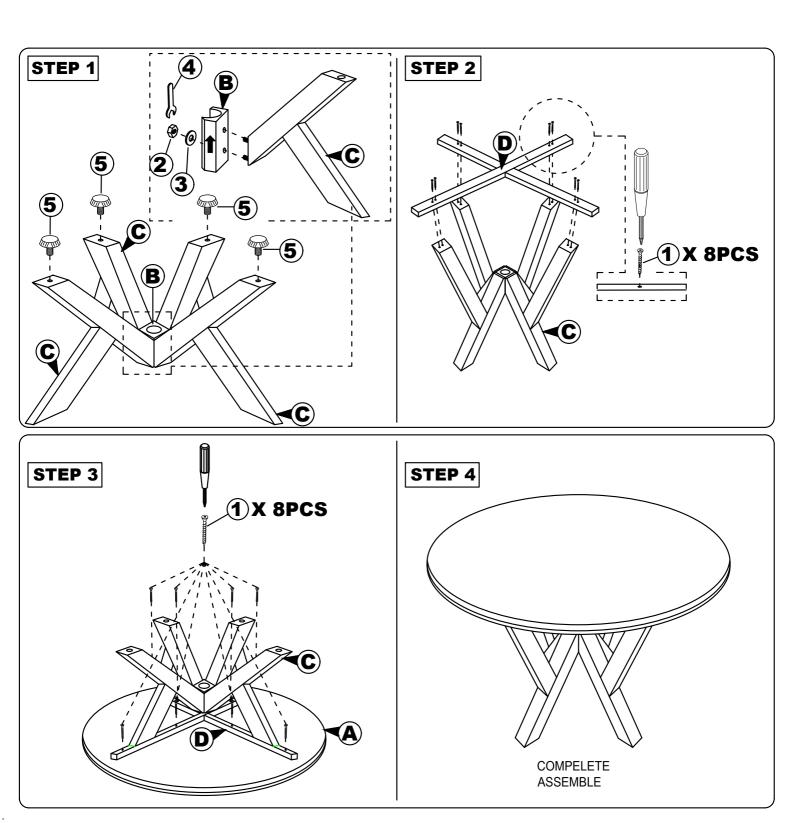

## **ASSEMBLY INSTRUCTION** MODEL: 7231T es and straps | CAUTION :

Read this instruction carefully. Remove all wrapping material, staples and straps from the carton. See hardware and furniture part list For guidance. Be sure you have all wooden furniture parts on a clean and flat soft surface, such as a carpet or rug, to prevent from being scratched.Follow the figure to start assembling.

- 1. Do not FULLY TIGHTEN the nut or screw untill all is ready to assemble.
- 2. Do not OVER TIGHTEN the nut or screw to avoid causing damages to the thread.
- 3. Keep all hardware part out reach of children.

| NO | PART LIST             | QTY   |
|----|-----------------------|-------|
| А  | TABLE TOP             | 1 PC  |
| В  | PEDESTAL TABLE CENTER | 1 PC  |
| С  | PEDESTAL LEGS         | 4 PCS |
| D  | CROSS BAR 'X'         | 2 PCS |

| NO | DESRIPTION          |            | QTY    |
|----|---------------------|------------|--------|
| 1  | CSK SCREW M4 X 30MM | STANDARD . | 16 PCS |
| 2  | HEX. NUT            | ۲          | 8 PCS  |
| 3  | FLAT WASHER         | 0          | 8 PCS  |
| 4  | SPANNAR             | \$         | 1 PC   |
| 5  | ADJUSTER            | <b>@</b>   | 4 PCS  |