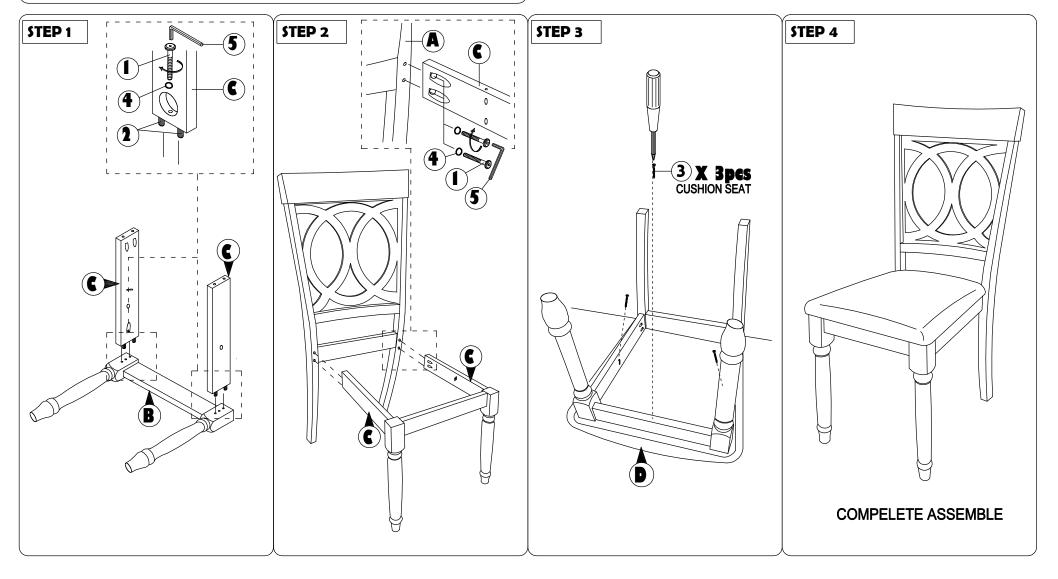

## **ASSEMBLY INSTRUCTION**

Read this instruction carefully. Remove all wrapping material, staples and straps from the carton. See hardware and furniture part list

For guidance. Be sure you have all wooden furniture parts on a clean and flat soft surface, such as a carpet or rug, to prevent from being scratched. Follow the figure to start assembling. CAUTION :

- 1. Do not FULLY TIGHTEN the nut or screw untill all is ready to assemble.
- 2. Do not OVER TIGHTEN the nut or screw to avoid causing damages to the thread.
- 3. Keep all hardware part out reach of children.

| NO | PART LIST    | QTY   | NO | DESRIPTION           |            | QTY   |
|----|--------------|-------|----|----------------------|------------|-------|
| А  | BACK REST    | 1 PC  | 1  | JCBC SCREW M6 X 50MM | 0          | 6 PCS |
| В  | FRONT LEG    | 1 PC  | 2  | WOOD DOWEL Ø8 x 30MM | 0          | 4 PCS |
| С  | SIDE RAIL    | 2 PCS | 3  | CSK SCREW M4 x 30MM  | O. Managar | 3 PCS |
| D  | CUSHION SEAT | 1 PC  | 4  | SPRNG WASHER M6      | 0          | 6 PCS |
|    |              |       | 5  | M4 ALLEN KEY         |            | 1 PC  |