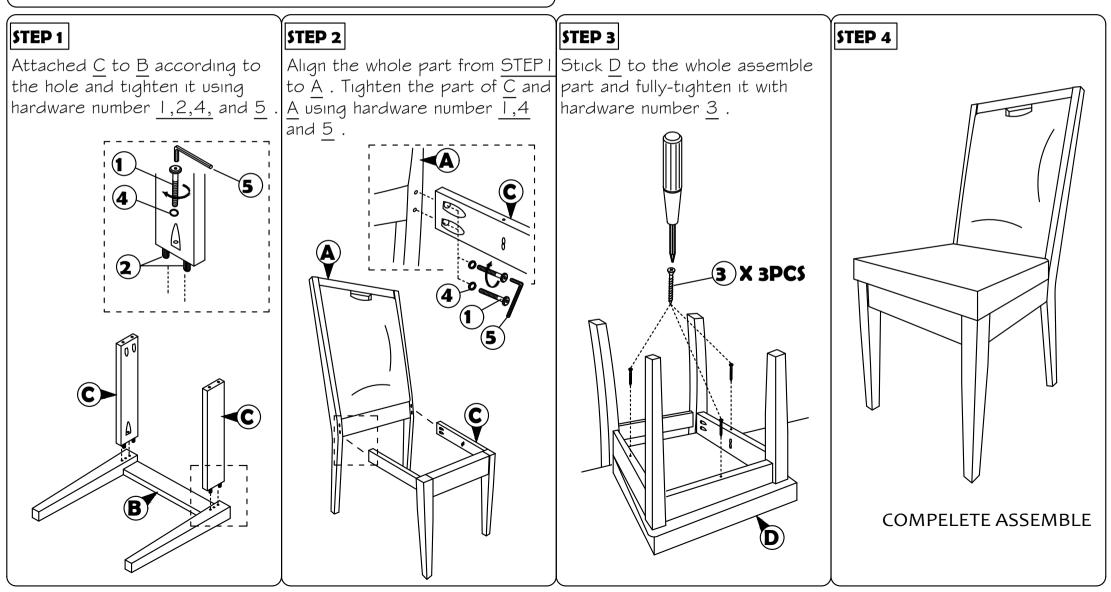

## **ASSEMBLY INSTRUCTION**

## **MODEL : 2082C**

Read this instruction carefully. Remove all wrapping material, staples and straps from the carton. See hardware and furniture part list for guidance. Be sure you have all wooden furniture parts on a clean and flat soft surface, such as a carpet or rug, to prevent from being scratched.Follow the figure to start assembling.

Do not FULLY - TIGHTEN the nut or screw untill all is ready to assemble.
Do not OVER - TIGHTEN the nut or screw to avoid causing damages to the thread.

3. Keep all hardware part out reach of children.

## **NO** PART LIST QTY NO DESCRIPTION QTY BACK REST 1 PC JCBC SCREW M6 X 50MM А 1 0 6 PCS 1 PC WOOD DOWEL Ø8 x 30MM В FRONT LEG 2 4 PCS SIDE RAIL 2 PCS ALTERNO. C CSK SCREW M4 x 30MM 3 3 PCS CUSHION SEAT 1 PC D SPRNG WASHER M6 4 0 6 PCS M4 ALLEN KEY 5 1 PC