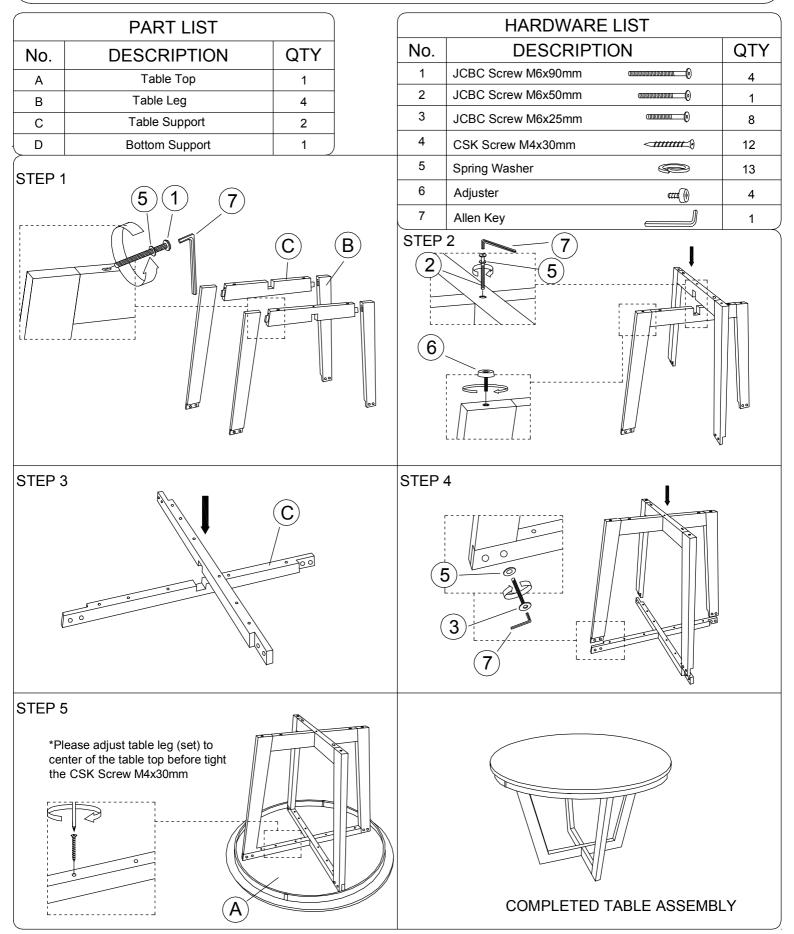

### MODEL : 7048T

Read this instruction carefully, remove all wrapping material, staples and straps from the carton. See hardware and furniture part list. For guidance. Be sure you have all wooden furniture parts on a clean and soft surface to prevent from being scratched. Follow the figure to start assembling.

Caution:

- 1. Do not FULLY -TIGHTEN the nut or bolt until all nut or nut bolt is ready to assembled.
- 2. Do not OVER- TIGHTEN the nut or nut bolt to avoid causing damages to the thread.
- 3. Keep all hardware part out of reach of children.