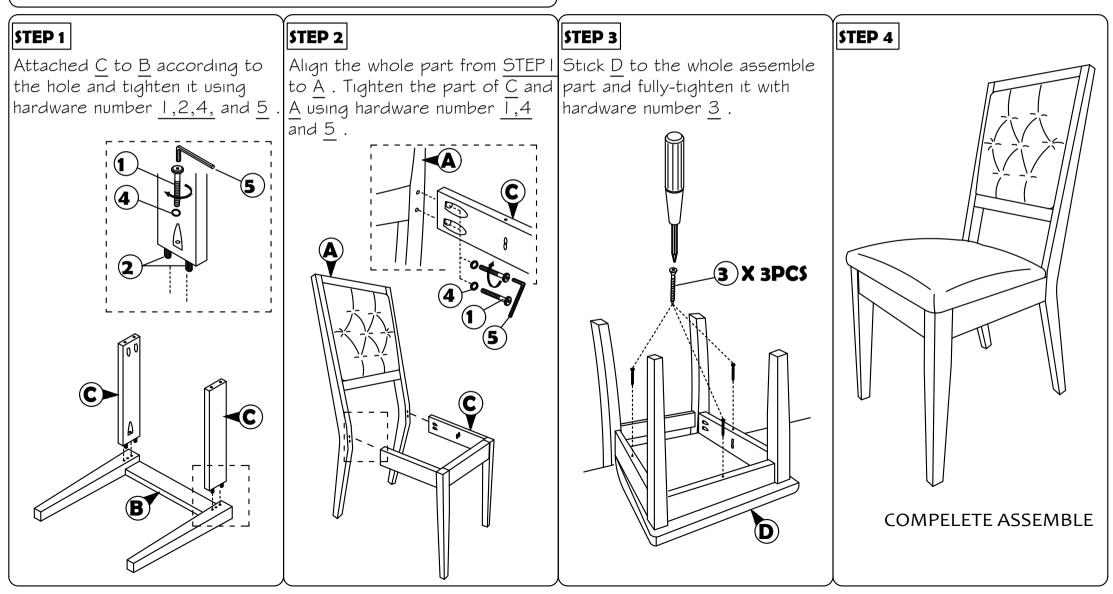

### **NO** PART LIST QTY NO DESCRIPTION QTY BACK REST 1 PC JCBC SCREW M6 X 50MM А 1 0 6 PCS 1 PC WOOD DOWEL Ø8 x 30MM В FRONT LEG 2 4 PCS SIDE RAIL 2 PCS ALTERNO. C CSK SCREW M4 x 30MM 3 3 PCS CUSHION SEAT 1 PC D SPRNG WASHER M6 4 0 6 PCS M4 ALLEN KEY 5 1 PC