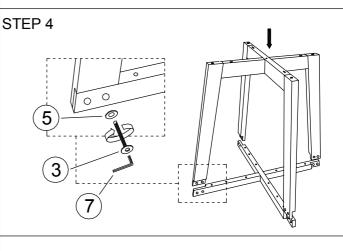

| HARDWARE LIST |                    |                       |     |  |
|---------------|--------------------|-----------------------|-----|--|
| No.           | DESCRIPTION        |                       | QTY |  |
| 1             | JCBC Screw M6x90mm | <u> </u>              | 4   |  |
| 2             | JCBC Screw M6x50mm | <b>diminimimi</b> (6) | 1   |  |
| 3             | JCBC Screw M6x25mm | СТИМИНИН              | 8   |  |
| 4             | CSK Screw M4x30mm  | <i>&lt;11111111</i> € | 12  |  |
| 5             | Spring Washer      |                       | 13  |  |
| 6             | Adjuster           | ette 🕦                | 4   |  |
| 7             | Allen Key          |                       | 1   |  |