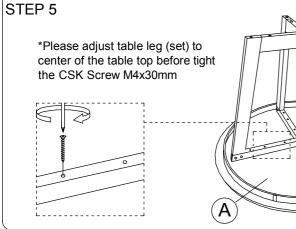

## Caution:

- 1. Do not FULLY -TIGHTEN the nut or bolt until all nut or nut bolt is ready to assembled.
- 2. Do not OVER- TIGHTEN the nut or nut bolt to avoid causing damages to the thread.
- 3. Keep all hardware part out of reach of children.