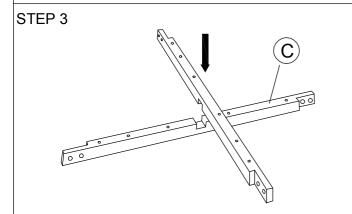

| PART LIST |                |     |  |  |
|-----------|----------------|-----|--|--|
| No.       | DESCRIPTION    | QTY |  |  |
| Α         | Table Top      | 1   |  |  |
| В         | Table Leg      | 4   |  |  |
| С         | Table Support  | 2   |  |  |
| D         | Bottom Support | 1   |  |  |