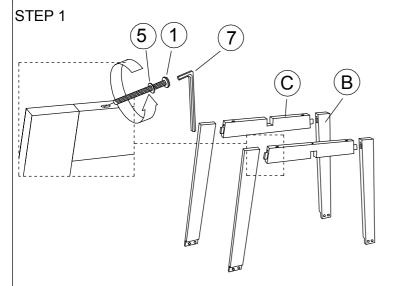

| PART LIST |                |     |  |  |
|-----------|----------------|-----|--|--|
| No.       | DESCRIPTION    | QTY |  |  |
| Α         | Table Top      | 1   |  |  |
| В         | Table Leg      | 4   |  |  |
| С         | Table Support  | 2   |  |  |
| D         | Bottom Support | 1   |  |  |

| HARDWARE LIST |                    |                       |     |  |
|---------------|--------------------|-----------------------|-----|--|
| No.           | DESCRIPTION        |                       | QTY |  |
| 1             | JCBC Screw M6x90mm | <u> </u>              | 4   |  |
| 2             | JCBC Screw M6x50mm | <b>diminimimi</b> (6) | 1   |  |
| 3             | JCBC Screw M6x25mm | СТИМИНИН              | 8   |  |
| 4             | CSK Screw M4x30mm  | <i>&lt;11111111</i> € | 12  |  |
| 5             | Spring Washer      |                       | 13  |  |
| 6             | Adjuster           | ette 🕦                | 4   |  |
| 7             | Allen Key          |                       | 1   |  |