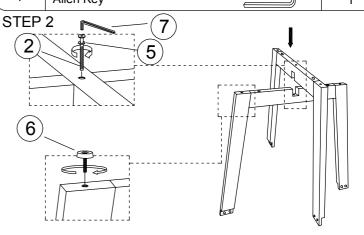

| PART LIST |                |     |  |  |
|-----------|----------------|-----|--|--|
| No.       | DESCRIPTION    | QTY |  |  |
| Α         | Table Top      | 1   |  |  |
| В         | Table Leg      | 4   |  |  |
| С         | Table Support  | 2   |  |  |
| D         | Bottom Support | 1   |  |  |

| HARDWARE LIST |                    |                       |     |  |
|---------------|--------------------|-----------------------|-----|--|
| No.           | DESCRIPTION        |                       | QTY |  |
| 1             | JCBC Screw M6x90mm | <u> </u>              | 4   |  |
| 2             | JCBC Screw M6x50mm | <b>diminimimi</b> (6) | 1   |  |
| 3             | JCBC Screw M6x25mm | СТИМИНИН              | 8   |  |
| 4             | CSK Screw M4x30mm  | <i>&lt;11111111</i> € | 12  |  |
| 5             | Spring Washer      |                       | 13  |  |
| 6             | Adjuster           | ette 🕦                | 4   |  |
| 7             | Allen Key          |                       | 1   |  |