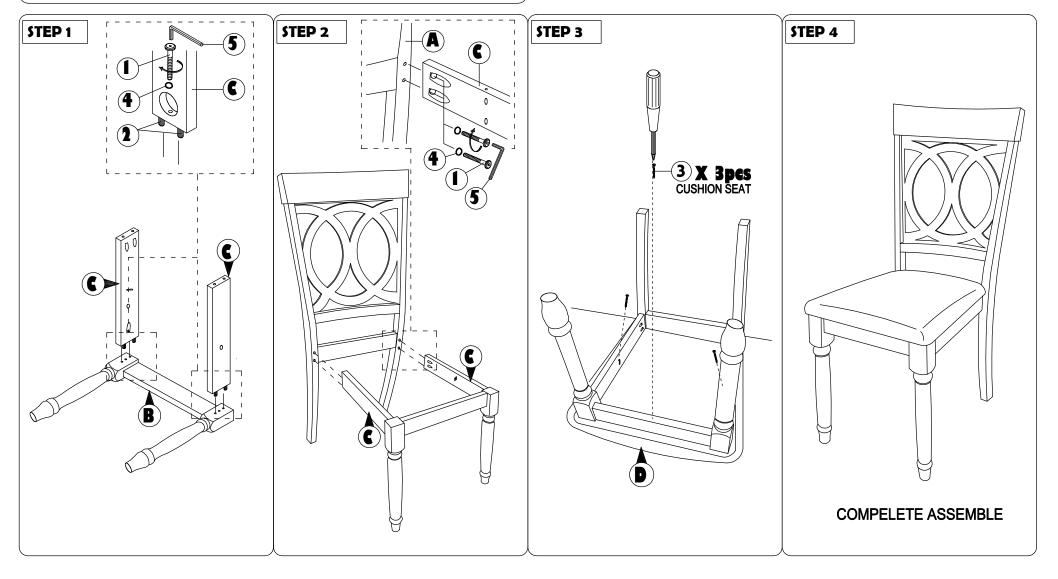

## **ASSEMBLY INSTRUCTION**

Read this instruction carefully. Remove all wrapping material, staples and straps from the carton. See hardware and furniture part list

For guidance. Be sure you have all wooden furniture parts on a clean and flat soft surface, such as a carpet or rug, to prevent from being scratched. Follow the figure to start assembling. CAUTION :

- 1. Do not FULLY TIGHTEN the nut or screw untill all is ready to assemble.
- 2. Do not OVER TIGHTEN the nut or screw to avoid causing damages to the thread.
- 3. Keep all hardware part out reach of children.

| NO | PART LIST    | QTY   | NO | DESRIPTION           |           | QTY   |
|----|--------------|-------|----|----------------------|-----------|-------|
| А  | BACK REST    | 1 PC  | 1  | JCBC SCREW M6 X 50MM | 0         | 6 PCS |
| В  | FRONT LEG    | 1 PC  | 2  | WOOD DOWEL Ø8 x 30MM | 0         | 4 PCS |
| С  | SIDE RAIL    | 2 PCS | 3  | CSK SCREW M4 x 30MM  | O. Manage | 3 PCS |
| D  | CUSHION SEAT | 1 PC  | 4  | SPRNG WASHER M6      | 0         | 6 PCS |
|    |              |       | 5  | M4 ALLEN KEY         |           | 1 PC  |