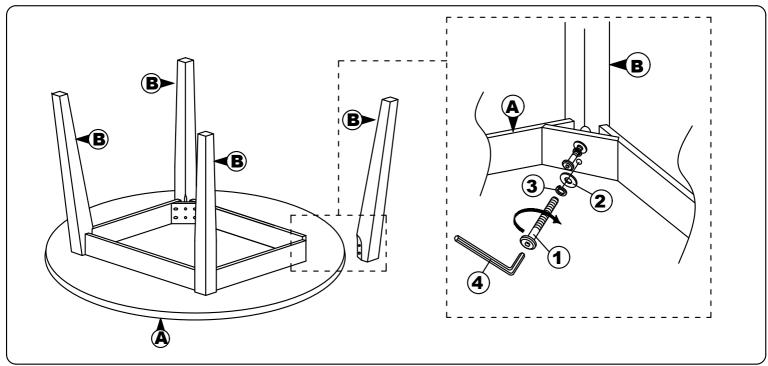

## ASSEMBLY INSTRUCTION MODEL : 7230T

Read this instruction carefully. Remove all wrapping material, staples and straps from the carton. See hardware and furniture part list

For guidance. Be sure you have all wooden furniture parts on a clean and flat soft surface, such as a carpet or rug, to prevent from being scratched. Follow the figure to start assembling. CAUTION :

1. Do not FULLY - TIGHTEN the nut or screw untill all is ready to assemble.

2. Do not OVER - TIGHTEN the nut or screw to avoid causing damages to the thread.

3. Keep all hardware part out reach of children.

| NO | PART LIST | QTY   |
|----|-----------|-------|
| Α  | TABLE TOP | 1 PC  |
| В  | TABLE LEG | 4 PCS |

| NO | DESRIPTION           |   | QTY   |
|----|----------------------|---|-------|
| 1  | JCBC SCREW M6 x 70MM | 0 | 8 PCS |
| 2  | FLAT WASHER 6/19"    | 0 | 8 PCS |
| 3  | SPRING WASHER 6/13"  | O | 8 PCS |
| 4  | M4 ALLEN KEY         |   | 1 PC  |