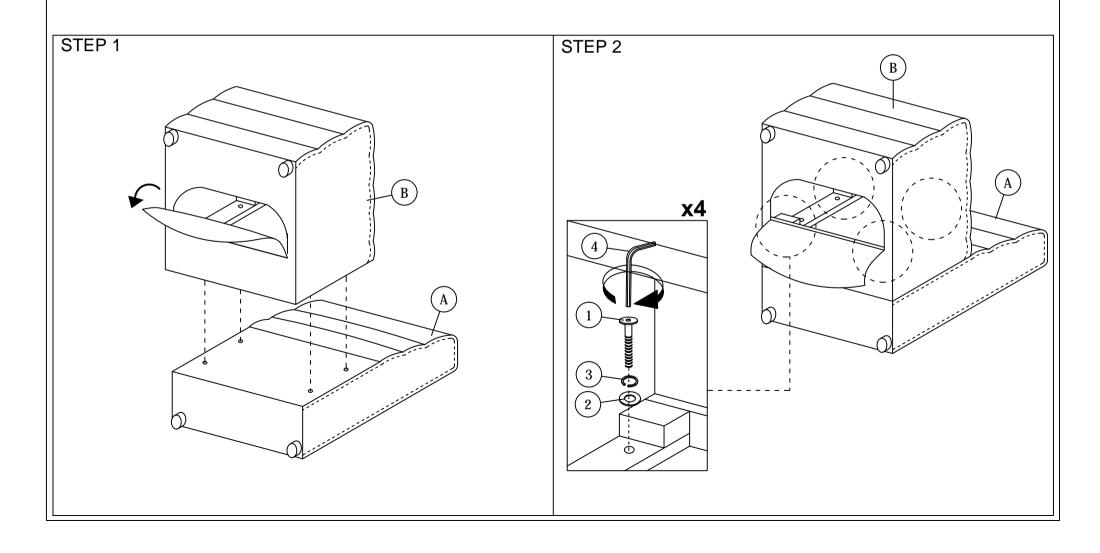

## **ASSEMBLY INSTRUCTIONS**

Read this instruction carefully. See hardware and furniture part list for guidance. Be sure all parts are complete, before you assemble. Place all wooden furniture parts on a clean and flat soft surface to prevent from being scratched. Follow the figure to start assembling.

CAUTIONS: 1. Do not FULLY - TIGHTEN the nut or nut bolt until all nut or bolt is ready assembed.

2. Do not OVER - TIGHTEN the nut or bolt to avoid causing damages to the thread.

3. Keep all hardware parts out of reach of children.

NOTE: THE LIST AND QUANTITY SHOWN ARE FOR 1 UNIT ASSEMBLY.

Tool needed: Screwdriver (not provider).

| <u> </u>  |              |     |      |                      |                     |        |
|-----------|--------------|-----|------|----------------------|---------------------|--------|
| PART LIST |              |     |      | HARDWARE LIST (BOX : |                     |        |
| ITEM      | DESCRIPTION  | BOX | QTY  | ITEM                 | DESCRIPTION         |        |
| A         | CUSHION BACK | 1   | 1 PC | 1                    | JCBB BOLT M8 x 50mm | ammamo |
| В         | CUSHION SEAT | 1   | 1 PC | 2                    | M8 FLAT WASHER      |        |
|           | •            |     |      | 3                    | M8 SPRING WASHER    |        |

QTY

4PCS

4PCS

4PCS

1PC

M5 ALLEN KEY (BALL SHAPE)