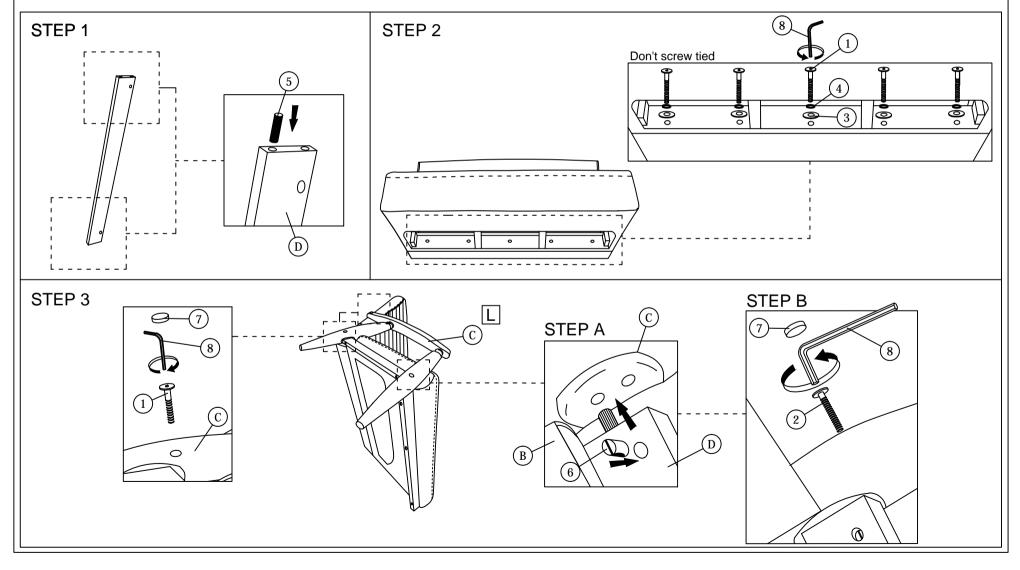

## PAGE 1 OF 2

Read this instruction carefully. See hardware and furniture part list for guidance. Be sure all parts are complete, before you assemble. Place all wooden furniture parts on a clean and flat soft surface to prevent from being scratched. Follow the figure to start assembling.

CAUTIONS : 1. Do not FULLY - TIGHTEN the nut or nut bolt until all nut or bolt is ready assembed. 2. Do not OVER - TIGHTEN the nut or bolt to avoid causing damages to the thread. 3. Keep all hardware parts out of reach of children.

NOTE : THE LIST AND QUANTITY SHOWN ARE FOR 1 UNIT ASSEMBLY.

|                                           | PART LIST PART LIST (BOX : 1) |      |
|-------------------------------------------|-------------------------------|------|
| PART LIST PART LIST (BOX : 1)             |                               |      |
| ITEM DESCRIPTION BOX QTY ITEM DESCRIPTION | 0                             | QTY  |
| A BACK 1 1PC 1 JCBB Bolt M8 x 60mm        | ma⊂0 !                        | 9pcs |
| B SEAT 1 1PC 2 JCBB Bolt M8 x 80mm        | <b>₩₩</b> Ξ <b>(</b> )        | 2pcs |
| C ARM 1 2PCS 3 M8 Flat Washer             | <u>ا</u>                      | 5pcs |
| D FRONT RAIL 1 1PC 4 M8 Spring Washer     | 0                             | 5pcs |
| 5 Wood Dowel M10 x 40mm                   |                               | 2pcs |
| 6 M8 Bran Nut                             |                               | 2pcs |
| 7 Wood Button Dia 18.5mm                  | 0                             | 6pcs |
| 8 M5 Allen Key (Ball Shape)               |                               | 1pc  |
| 9 Wood Screw M4 x 50mm                    | <b></b> ()                    | 3pcs |