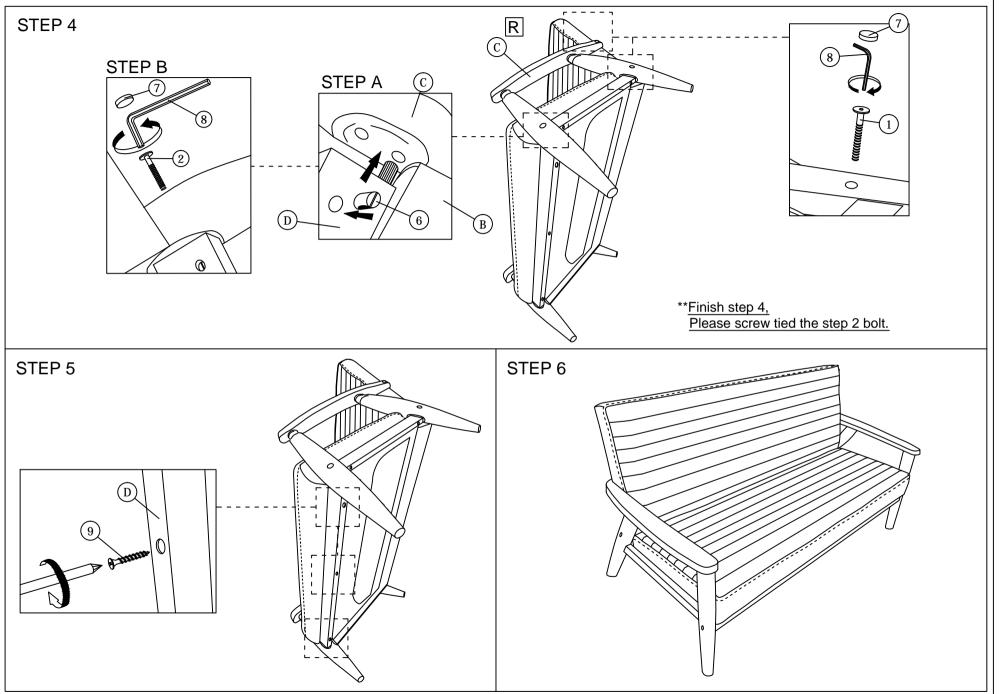

K 1 1PC 1 JCBB Bolt M8 x 60mm        | ma⊂0 !                        | 9pcs |
| B SEAT 1 1PC 2 JCBB Bolt M8 x 80mm        | <b>₩₩</b> Ξ <b>(</b> )        | 2pcs |
| C ARM 1 2PCS 3 M8 Flat Washer             | <u>ا</u>                      | 5pcs |
| D FRONT RAIL 1 1PC 4 M8 Spring Washer     | 0                             | 5pcs |
| 5 Wood Dowel M10 x 40mm                   |                               | 2pcs |
| 6 M8 Bran Nut                             |                               | 2pcs |
| 7 Wood Button Dia 18.5mm                  | 0                             | 6pcs |
| 8 M5 Allen Key (Ball Shape)               |                               | 1pc  |
| 9 Wood Screw M4 x 50mm                    | <b></b> ()                    | 3pcs |



## ASSEMBLY INSTRUCTIONS

PAGE 2 OF 2