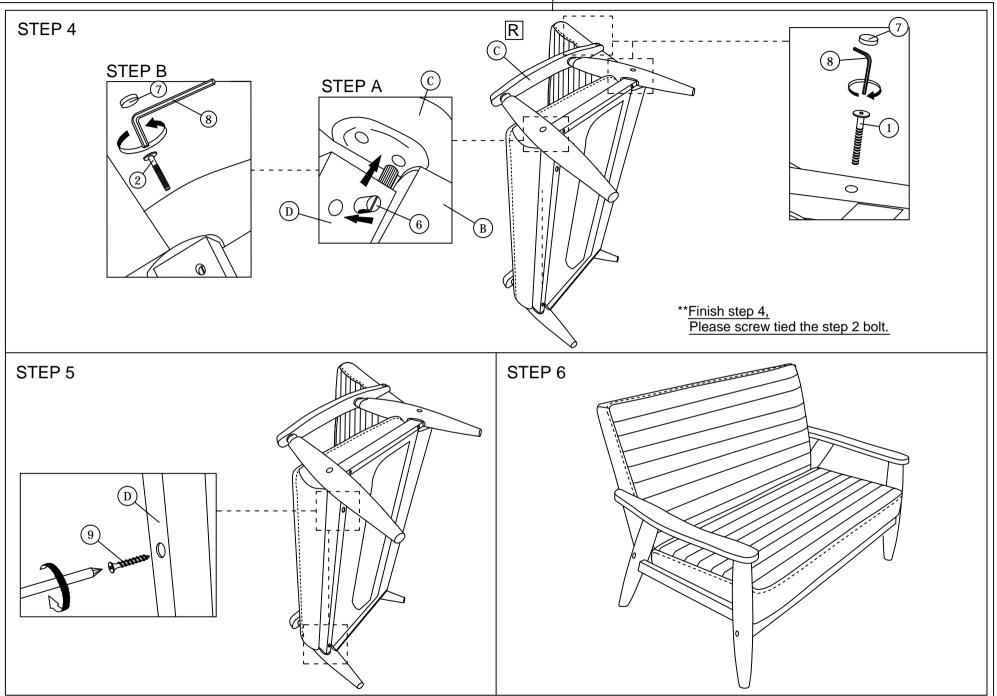

## ASSEMBLY INSTRUCTIONS

PAGE 1 OF 2

Read this instruction carefully. See hardware and furniture part list for guidance. Be sure all parts are complete, before you assemble. Place all wooden furniture parts on a clean and flat soft surface to prevent from being scratched. Follow the figure to start assembling.

CAUTIONS : 1. Do not FULLY - TIGHTEN the nut or nut bolt until all nut or bolt is ready assembed. 2. Do not OVER - TIGHTEN the nut or bolt to avoid causing damages to the thread. 3. Keep all hardware parts out of reach of children.

NOTE : THE LIST AND QUANTITY SHOWN ARE FOR 1 UNIT ASSEMBLY.

|      | PART LIST   |     |      |      | PART LIST (BOX : 1)        |      |
|------|-------------|-----|------|------|----------------------------|------|
| ITEM | DESCRIPTION | BOX | QTY  | ITEM | DESCRIPTION                | QTY  |
| Α    | BACK        | 1   | 1PC  | 1    | JCBB Bolt M8 x 60mm        | 8pcs |
| В    | SEAT        | 1   | 1PC  | 2    | JCBB Bolt M8 x 80mm        | 2pcs |
| С    | ARM         | 1   | 2PCS | 3    | M8 Flat Washer 💿           | 4pcs |
| D    | FRONT RAIL  | 1   | 1PC  | 4    | M8 Spring Washer 🗢         | 4pcs |
|      |             |     |      | 5    | Wood Dowel M10 x 40mm      | 2pcs |
|      |             |     |      | 6    | M8 Bran Nut                | 2pcs |
|      |             |     |      | 7    | Wood Button Dia 18.5mm 🛛 🛈 | 6pcs |
|      |             |     |      | 8    | M5 Allen Key (Ball Shape)  | 1pc  |
|      |             |     |      | 9    | Wood Screw M4 x 50mm       | 2pcs |

## ASSEMBLY INSTRUCTIONS

PAGE 2 OF 2