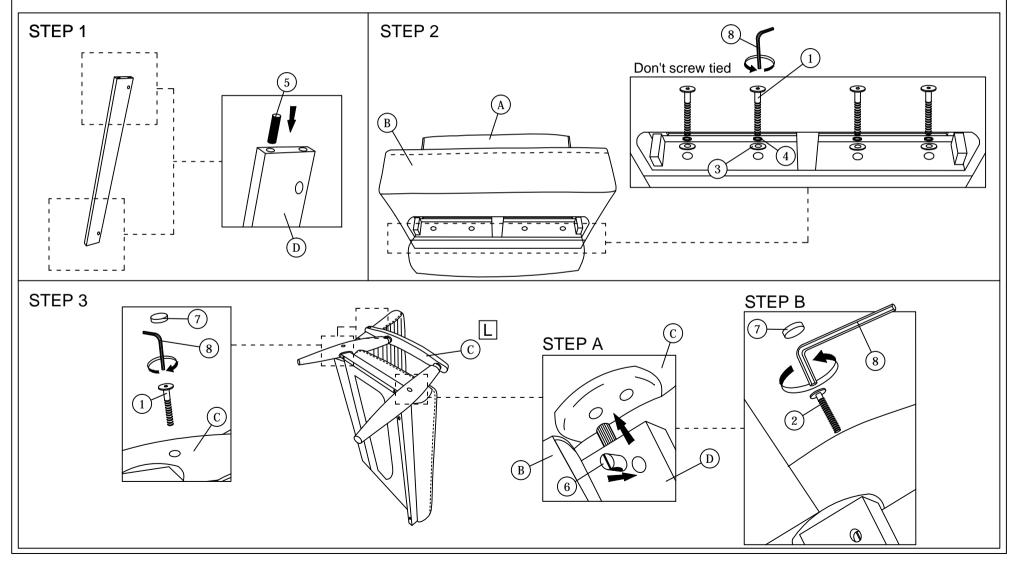

## ASSEMBLY INSTRUCTIONS

PAGE 1 OF 2

Read this instruction carefully. See hardware and furniture part list for guidance. Be sure all parts are complete, before you assemble. Place all wooden furniture parts on a clean and flat soft surface to prevent from being scratched. Follow the figure to start assembling.

CAUTIONS : 1. Do not FULLY - TIGHTEN the nut or nut bolt until all nut or bolt is ready assembed. 2. Do not OVER - TIGHTEN the nut or bolt to avoid causing damages to the thread. 3. Keep all hardware parts out of reach of children.

NOTE : THE LIST AND QUANTITY SHOWN ARE FOR 1 UNIT ASSEMBLY.

|      | PART LIST   |     |      |      | PART LIST (BOX : 1)        |      |
|------|-------------|-----|------|------|----------------------------|------|
| ITEM | DESCRIPTION | BOX | QTY  | ITEM | DESCRIPTION                | QTY  |
| Α    | BACK        | 1   | 1PC  | 1    | JCBB Bolt M8 x 60mm        | 8pcs |
| В    | SEAT        | 1   | 1PC  | 2    | JCBB Bolt M8 x 80mm        | 2pcs |
| С    | ARM         | 1   | 2PCS | 3    | M8 Flat Washer 💿           | 4pcs |
| D    | FRONT RAIL  | 1   | 1PC  | 4    | M8 Spring Washer 🗢         | 4pcs |
|      |             |     |      | 5    | Wood Dowel M10 x 40mm      | 2pcs |
|      |             |     |      | 6    | M8 Bran Nut                | 2pcs |
|      |             |     |      | 7    | Wood Button Dia 18.5mm 🛛 🛈 | 6pcs |
|      |             |     |      | 8    | M5 Allen Key (Ball Shape)  | 1pc  |
|      |             |     |      | 9    | Wood Screw M4 x 50mm       | 2pcs |