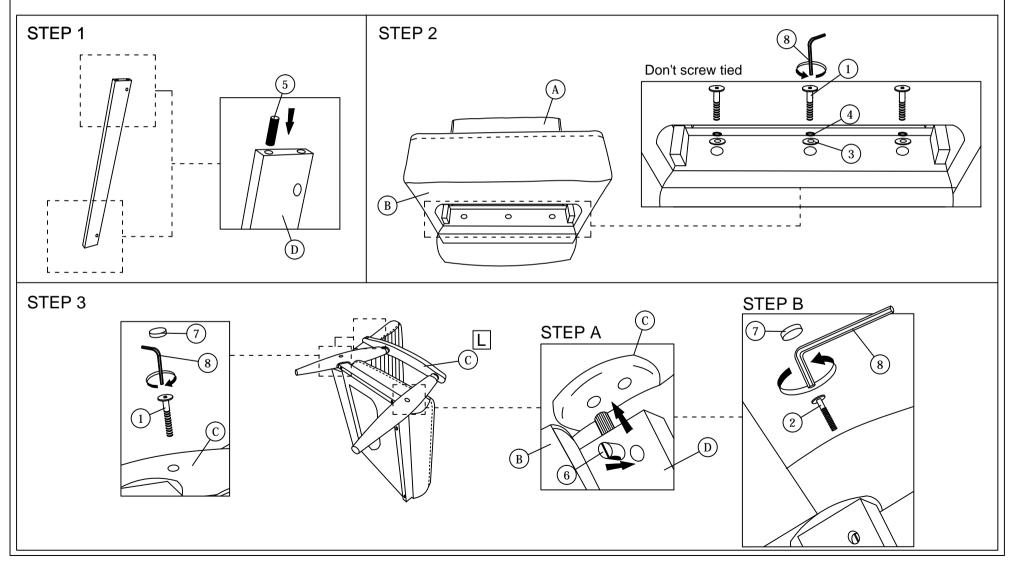

Read this instruction carefully. See hardware and furniture part list for guidance. Be sure all parts are complete, before you assemble. Place all wooden furniture parts on a clean and flat soft surface to prevent from being scratched. Follow the figure to start assembling.

CAUTIONS: 1. Do not FULLY - TIGHTEN the nut or nut bolt until all nut or bolt is ready assembed.

- 2. Do not OVER TIGHTEN the nut or bolt to avoid causing damages to the thread.
- 3. Keep all hardware parts out of reach of children.

NOTE: THE LIST AND QUANTITY SHOWN ARE FOR 1 UNIT ASSEMBLY.

| PART LIST |             |     |      |  |
|-----------|-------------|-----|------|--|
| ITEM      | DESCRIPTION | BOX | QTY  |  |
| Α         | BACK        | 1   | 1PC  |  |
| В         | SEAT        | 1   | 1PC  |  |
| С         | ARM         | 1   | 2PCS |  |
| D         | FRONT RAIL  | 1   | 1PC  |  |

| PART LIST (BOX : 1) |                           |            |      |  |
|---------------------|---------------------------|------------|------|--|
| ITEM                | DESCRIPTION               |            | QTY  |  |
| 1                   | JCBB Bolt M8 x 60mm       | <b></b> (9 | 7PCS |  |
| 2                   | JCBB Bolt M8 x 80mm       | <b></b> ⊕  | 2PCS |  |
| 3                   | M8 Flat Washer            | 0          | 3PCS |  |
| 4                   | M8 Spring Washer          | 0          | 3PCS |  |
| 5                   | Wood Dowel M10 x 40mm     |            | 2PCS |  |
| 6                   | M8 Bran Nut               | 8          | 2PCS |  |
| 7                   | Wood Button Dia 18.5mm    | O          | 6PCS |  |
| 8                   | M5 Allen Key (Ball Shape) |            | 1PC  |  |
| 9                   | Wood Screw M4 x 50mm      |            | 2PCS |  |