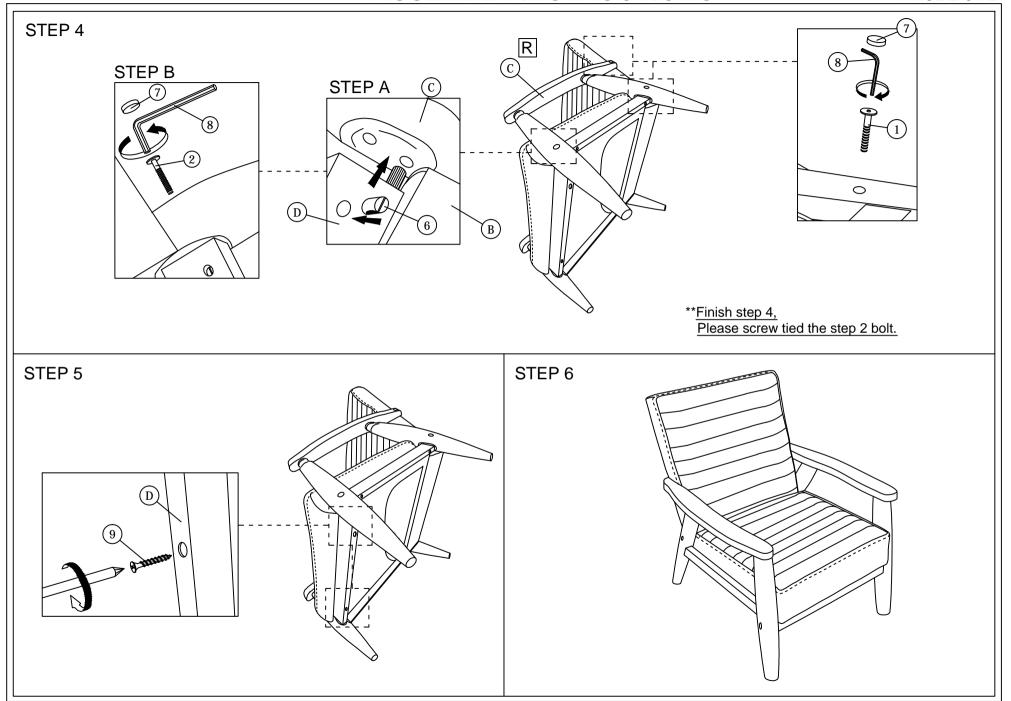

Read this instruction carefully. See hardware and furniture part list for guidance. Be sure all parts are complete, before you assemble. Place all wooden furniture parts on a clean and flat soft surface to prevent from being scratched. Follow the figure to start assembling.

CAUTIONS: 1. Do not FULLY - TIGHTEN the nut or nut bolt until all nut or bolt is ready assembed.

- 2. Do not OVER TIGHTEN the nut or bolt to avoid causing damages to the thread.
- 3. Keep all hardware parts out of reach of children.

NOTE: THE LIST AND QUANTITY SHOWN ARE FOR 1 UNIT ASSEMBLY.

| PART LIST |             |     |      |  |
|-----------|-------------|-----|------|--|
| ITEM      | DESCRIPTION | BOX | QTY  |  |
| Α         | BACK        | 1   | 1PC  |  |
| В         | SEAT        | 1   | 1PC  |  |
| С         | ARM         | 1   | 2PCS |  |
| D         | FRONT RAIL  | 1   | 1PC  |  |

| PART LIST (BOX : 1) |                           |            |      |  |
|---------------------|---------------------------|------------|------|--|
| ITEM                | DESCRIPTION               |            | QTY  |  |
| 1                   | JCBB Bolt M8 x 60mm       | <b></b> (9 | 7PCS |  |
| 2                   | JCBB Bolt M8 x 80mm       | <b></b> ⊕  | 2PCS |  |
| 3                   | M8 Flat Washer            | 0          | 3PCS |  |
| 4                   | M8 Spring Washer          | 0          | 3PCS |  |
| 5                   | Wood Dowel M10 x 40mm     |            | 2PCS |  |
| 6                   | M8 Bran Nut               | 8          | 2PCS |  |
| 7                   | Wood Button Dia 18.5mm    | O          | 6PCS |  |
| 8                   | M5 Allen Key (Ball Shape) |            | 1PC  |  |
| 9                   | Wood Screw M4 x 50mm      |            | 2PCS |  |