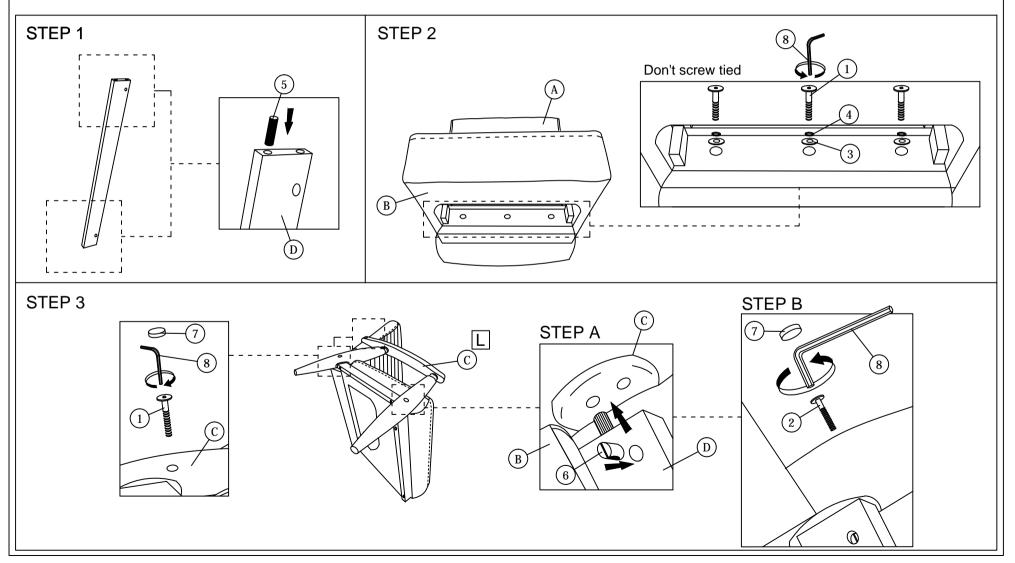

Read this instruction carefully. See hardware and furniture part list for guidance. Be sure all parts are complete, before you assemble. Place all wooden furniture parts on a clean and flat soft surface to prevent from being scratched. Follow the figure to start assembling.

CAUTIONS: 1. Do not FULLY - TIGHTEN the nut or nut bolt until all nut or bolt is ready assembed.

2. Do not OVER - TIGHTEN the nut or bolt to avoid causing damages to the thread.

3. Keep all hardware parts out of reach of children.

NOTE: THE LIST AND QUANTITY SHOWN ARE FOR 1 UNIT ASSEMBLY.

| PART LIST |             |     |      |  |  |  |  |
|-----------|-------------|-----|------|--|--|--|--|
| ITEM      | DESCRIPTION | BOX | QTY  |  |  |  |  |
| Α         | BACK        | 1   | 1PC  |  |  |  |  |
| В         | SEAT        | 1   | 1PC  |  |  |  |  |
| С         | ARM         | 1   | 2PCS |  |  |  |  |
| D         | FRONT RAIL  | 1   | 1PC  |  |  |  |  |

| PART LIST (BOX : 1) |                           |               |      |  |  |  |
|---------------------|---------------------------|---------------|------|--|--|--|
| ITEM                | DESCRIPTION               |               | QTY  |  |  |  |
| 1                   | JCBB Bolt M8 x 60mm       | <b>~~~~</b> ⊕ | 7PCS |  |  |  |
| 2                   | JCBB Bolt M8 x 80mm       | <b></b> ⊕     | 2PCS |  |  |  |
| 3                   | M8 Flat Washer            | 0             | 3PCS |  |  |  |
| 4                   | M8 Spring Washer          | 0             | 3PCS |  |  |  |
| 5                   | Wood Dowel M10 x 40mm     |               | 2PCS |  |  |  |
| 6                   | M8 Bran Nut               | 8             | 2PCS |  |  |  |
| 7                   | Wood Button Dia 18.5mm    | 0             | 6PCS |  |  |  |
| 8                   | M5 Allen Key (Ball Shape) |               | 1PC  |  |  |  |
| 9                   | Wood Screw M4 x 50mm      |               | 2PCS |  |  |  |