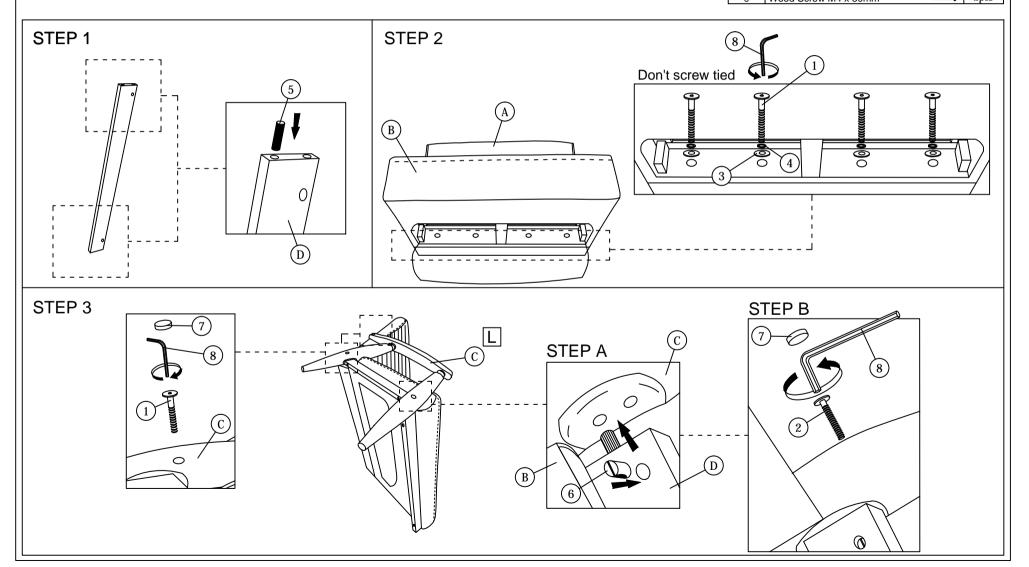

## ASSEMBLY INSTRUCTIONS

Read this instruction carefully. See hardware and furniture part list for guidance. Be sure all parts are complete, before you assemble. Place all wooden furniture parts on a clean and flat soft surface to prevent from being scratched. Follow the figure to start assembling.

CAUTIONS: 1. Do not FULLY - TIGHTEN the nut or nut bolt until all nut or bolt is ready assembed.

- 2. Do not OVER TIGHTEN the nut or bolt to avoid causing damages to the thread.
- 3. Keep all hardware parts out of reach of children.

NOTE: THE LIST AND QUANTITY SHOWN ARE FOR 1 UNIT ASSEMBLY.

| PART LIST |             |     |      |      | PART LIST (BOX : 1)       |          |      |
|-----------|-------------|-----|------|------|---------------------------|----------|------|
| ITEM      | DESCRIPTION | BOX | QTY  | ITEM | DESCRIPTION               |          | QTY  |
| Α         | BACK        | 1   | 1PC  | 1    | JCBB Bolt M8 x 60mm       | 8        | 8pcs |
| В         | SEAT        | 1   | 1PC  | 2    | JCBB Bolt M8 x 80mm       | <b>#</b> | 2pcs |
| С         | ARM         | 1   | 2PCS | 3    | M8 Flat Washer            | ଁ        | 4pcs |
| D         | FRONT RAIL  | 1   | 1PC  | 4    | M8 Spring Washer          | W        | 4pcs |
|           |             |     |      | 5    | Wood Dowel M10 x 40mm     |          | 2pcs |
|           |             |     |      | 6    | M8 Bran Nut               |          | 2pcs |
|           |             |     |      | 7    | Wood Button Dia 18.5mm    |          | 6pcs |
|           |             |     |      | 8    | M5 Allen Key (Ball Shape) | _        | 1pc  |
|           |             |     |      | 9    | Wood Screw M4 x 50mm      | *****    | 2pcs |