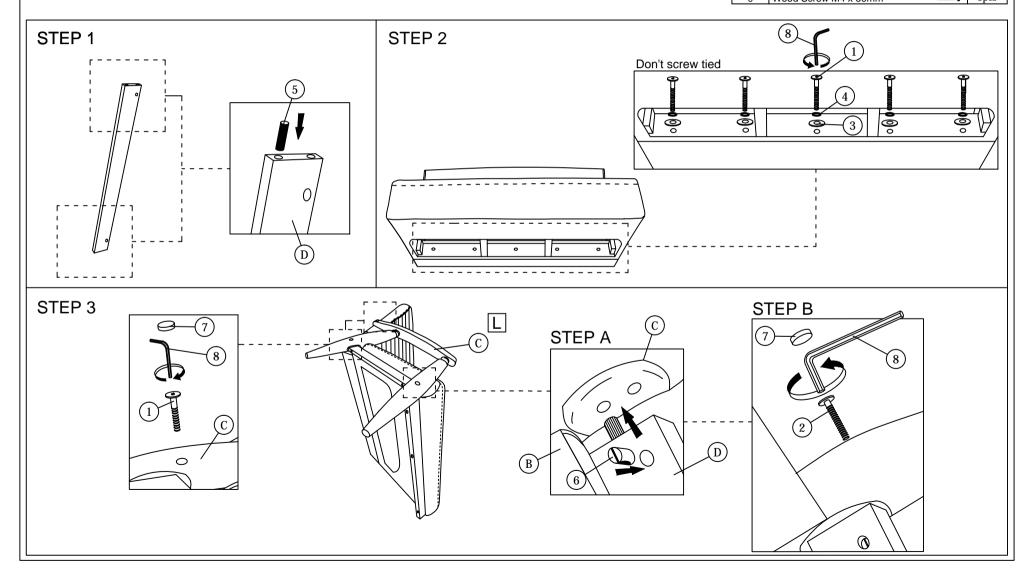

Read this instruction carefully. See hardware and furniture part list for guidance. Be sure all parts are complete, before you assemble. Place all wooden furniture parts on a clean and flat soft surface to prevent from being scratched. Follow the figure to start assembling.

CAUTIONS: 1. Do not FULLY - TIGHTEN the nut or nut bolt until all nut or bolt is ready assembed.

2. Do not OVER - TIGHTEN the nut or bolt to avoid causing damages to the thread.

3. Keep all hardware parts out of reach of children.

NOTE: THE LIST AND QUANTITY SHOWN ARE FOR 1 UNIT ASSEMBLY.

| PART LIST |             |     |      |  |  |  |  |
|-----------|-------------|-----|------|--|--|--|--|
| ITEM      | DESCRIPTION | BOX | QTY  |  |  |  |  |
| Α         | BACK        | 1   | 1PC  |  |  |  |  |
| В         | SEAT        | 1   | 1PC  |  |  |  |  |
| С         | ARM         | 1   | 2PCS |  |  |  |  |
| D         | FRONT RAIL  | 1   | 1PC  |  |  |  |  |

| PART LIST (BOX : 1) |                           |               |      |  |  |  |
|---------------------|---------------------------|---------------|------|--|--|--|
| ITEM                | DESCRIPTION               |               | QTY  |  |  |  |
| 1                   | JCBB Bolt M8 x 60mm       | <b>~~~~</b> ⊕ | 7PCS |  |  |  |
| 2                   | JCBB Bolt M8 x 80mm       | <b></b> ⊕     | 2PCS |  |  |  |
| 3                   | M8 Flat Washer            | 0             | 3PCS |  |  |  |
| 4                   | M8 Spring Washer          | 0             | 3PCS |  |  |  |
| 5                   | Wood Dowel M10 x 40mm     |               | 2PCS |  |  |  |
| 6                   | M8 Bran Nut               | 8             | 2PCS |  |  |  |
| 7                   | Wood Button Dia 18.5mm    | 0             | 6PCS |  |  |  |
| 8                   | M5 Allen Key (Ball Shape) |               | 1PC  |  |  |  |
| 9                   | Wood Screw M4 x 50mm      |               | 2PCS |  |  |  |