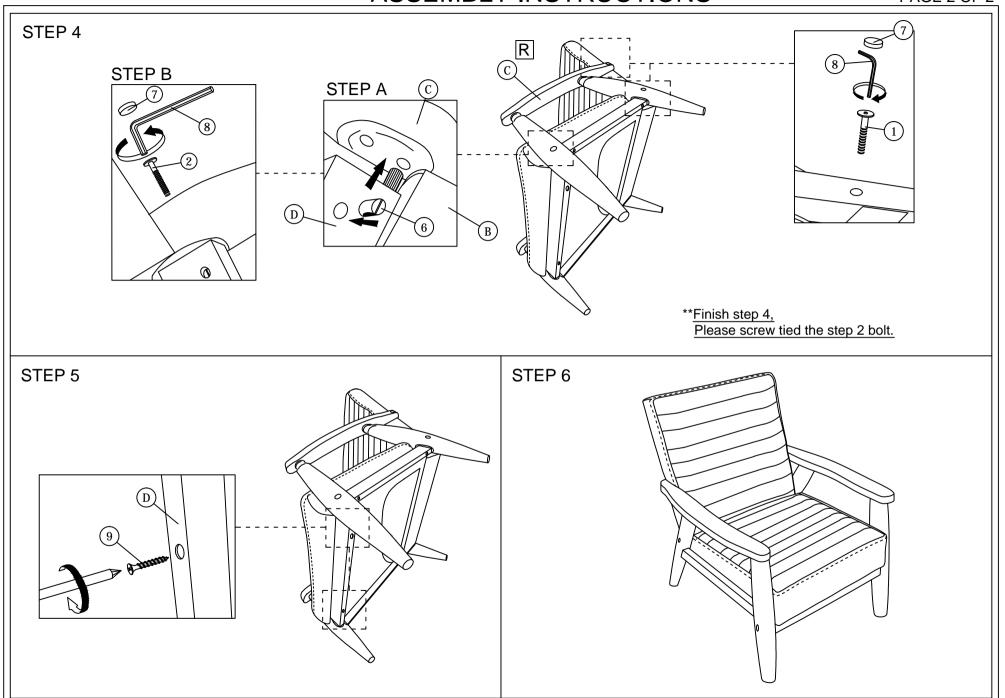

Read this instruction carefully. See hardware and furniture part list for guidance. Be sure all parts are complete, before you assemble. Place all wooden furniture parts on a clean and flat soft surface to prevent from being scratched. Follow the figure to start assembling.

CAUTIONS: 1. Do not FULLY - TIGHTEN the nut or nut bolt until all nut or bolt is ready assembed.

2. Do not OVER - TIGHTEN the nut or bolt to avoid causing damages to the thread.

3. Keep all hardware parts out of reach of children.

NOTE: THE LIST AND QUANTITY SHOWN ARE FOR 1 UNIT ASSEMBLY.

| PART LIST |             |     |      |  |  |  |  |
|-----------|-------------|-----|------|--|--|--|--|
| ITEM      | DESCRIPTION | BOX | QTY  |  |  |  |  |
| Α         | BACK        | 1   | 1PC  |  |  |  |  |
| В         | SEAT        | 1   | 1PC  |  |  |  |  |
| С         | ARM         | 1   | 2PCS |  |  |  |  |
| D         | FRONT RAIL  | 1   | 1PC  |  |  |  |  |

| PART LIST (BOX : 1) |                           |               |      |  |  |  |
|---------------------|---------------------------|---------------|------|--|--|--|
| ITEM                | DESCRIPTION               |               | QTY  |  |  |  |
| 1                   | JCBB Bolt M8 x 60mm       | <b>~~~~</b> ⊕ | 7PCS |  |  |  |
| 2                   | JCBB Bolt M8 x 80mm       | <b></b> ⊕     | 2PCS |  |  |  |
| 3                   | M8 Flat Washer            | 0             | 3PCS |  |  |  |
| 4                   | M8 Spring Washer          | 0             | 3PCS |  |  |  |
| 5                   | Wood Dowel M10 x 40mm     |               | 2PCS |  |  |  |
| 6                   | M8 Bran Nut               | 8             | 2PCS |  |  |  |
| 7                   | Wood Button Dia 18.5mm    | 0             | 6PCS |  |  |  |
| 8                   | M5 Allen Key (Ball Shape) |               | 1PC  |  |  |  |
| 9                   | Wood Screw M4 x 50mm      |               | 2PCS |  |  |  |