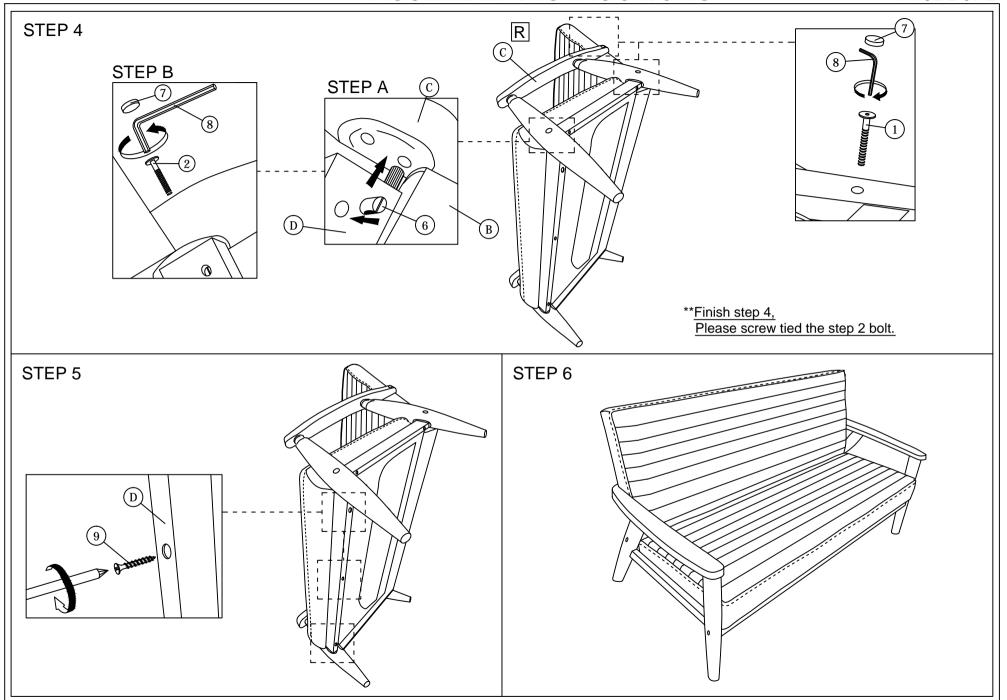

Read this instruction carefully. See hardware and furniture part list for guidance. Be sure all parts are complete, before you assemble. Place all wooden furniture parts on a clean and flat soft surface to prevent from being scratched. Follow the figure to start assembling.

CAUTIONS: 1. Do not FULLY - TIGHTEN the nut or nut bolt until all nut or bolt is ready assembed.

2. Do not OVER - TIGHTEN the nut or bolt to avoid causing damages to the thread.

3. Keep all hardware parts out of reach of children.

NOTE: THE LIST AND QUANTITY SHOWN ARE FOR 1 UNIT ASSEMBLY.

| PART LIST |             |     |      |  |  |  |  |
|-----------|-------------|-----|------|--|--|--|--|
| ITEM      | DESCRIPTION | BOX | QTY  |  |  |  |  |
| Α         | BACK        | 1   | 1PC  |  |  |  |  |
| В         | SEAT        | 1   | 1PC  |  |  |  |  |
| С         | ARM         | 1   | 2PCS |  |  |  |  |
| D         | FRONT RAIL  | 1   | 1PC  |  |  |  |  |

| PART LIST (BOX : 1) |                           |               |      |  |  |  |
|---------------------|---------------------------|---------------|------|--|--|--|
| ITEM                | DESCRIPTION               |               | QTY  |  |  |  |
| 1                   | JCBB Bolt M8 x 60mm       | <b>~~~~</b> ⊕ | 7PCS |  |  |  |
| 2                   | JCBB Bolt M8 x 80mm       | <b></b> ⊕     | 2PCS |  |  |  |
| 3                   | M8 Flat Washer            | 0             | 3PCS |  |  |  |
| 4                   | M8 Spring Washer          | 0             | 3PCS |  |  |  |
| 5                   | Wood Dowel M10 x 40mm     |               | 2PCS |  |  |  |
| 6                   | M8 Bran Nut               | 8             | 2PCS |  |  |  |
| 7                   | Wood Button Dia 18.5mm    | 0             | 6PCS |  |  |  |
| 8                   | M5 Allen Key (Ball Shape) |               | 1PC  |  |  |  |
| 9                   | Wood Screw M4 x 50mm      |               | 2PCS |  |  |  |