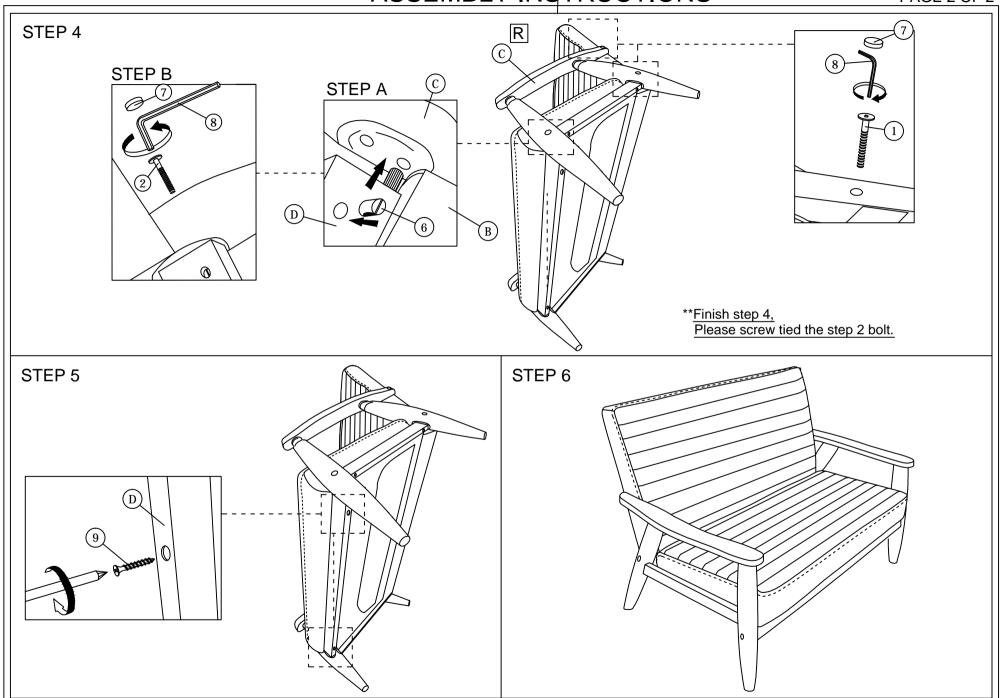

Read this instruction carefully. See hardware and furniture part list for guidance. Be sure all parts are complete, before you assemble. Place all wooden furniture parts on a clean and flat soft surface to prevent from being scratched. Follow the figure to start assembling.

CAUTIONS: 1. Do not FULLY - TIGHTEN the nut or nut bolt until all nut or bolt is ready assembed.

- 2. Do not OVER TIGHTEN the nut or bolt to avoid causing damages to the thread.
- 3. Keep all hardware parts out of reach of children.

NOTE: THE LIST AND QUANTITY SHOWN ARE FOR 1 UNIT ASSEMBLY.

|      | PART LIST   |     |      |      | PART LIST (BOX : 1)       |      |
|------|-------------|-----|------|------|---------------------------|------|
| ITEM | DESCRIPTION | BOX | QTY  | ITEM | DESCRIPTION               | QTY  |
| Α    | BACK        | 1   | 1PC  | 1    | JCBB Bolt M8 x 60mm       | 9pcs |
| В    | SEAT        | 1   | 1PC  | 2    | JCBB Bolt M8 x 80mm       | 2pcs |
| С    | ARM         | 1   | 2PCS | 3    | M8 Flat Washer            | 5pcs |
| D    | FRONT RAIL  | 1   | 1PC  | 4    | M8 Spring Washer          | 5pcs |
|      |             |     |      | 5    | Wood Dowel M10 x 40mm     | 2pcs |
|      |             |     |      | 6    | M8 Bran Nut               | 2pcs |
|      |             |     |      | 7    | Wood Button Dia 18.5mm    | 6pcs |
|      |             |     |      | 8    | M5 Allen Key (Ball Shape) | 1pc  |
|      |             |     |      | 9    | Wood Screw M4 x 50mm      | 3pcs |