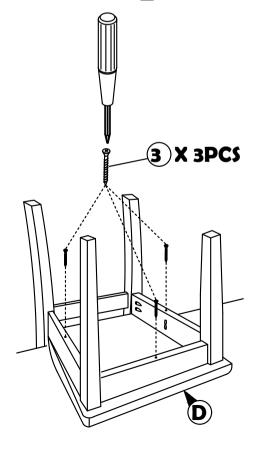

| NO | PART LIST    | QTY   |
|---|----|--------------|-------|
|   | Α  | BACK REST    | 1 PC  |
|   | В  | FRONT LEG    | 1 PC  |
| Ī | С  | SIDE RAIL    | 2 PCS |
|   | D  | CUSHION SEAT | 1 PC  |

| NO | DESCRIPTION          | QTY   |
|----|----------------------|-------|
| 1  | JCBC SCREW M6 X 50MM | 6 PCS |
| 2  | WOOD DOWEL Ø8 x 30MM | 4 PCS |
| 3  | CSK SCREW M4 x 30MM  | 3 PCS |
| 4  | SPRNG WASHER M6      | 6 PCS |
| 5  | M4 ALLEN KEY         | 1 PC  |

#### STEP 1

Attached C to B according to the hole and tighten it using hardware number 1,2,4, and 5





#### STEP 2

Align the whole part from STEP I Stick D to the whole assemble to A. Tighten the part of  $\overline{C}$  and part and fully-tighten it with A using hardware number 1,4 and 5 .



### STEP 3

hardware number 3.





# ASSEMBLY INSTRUCTION MODEL: 7230T

Read this instruction carefully. Remove all wrapping material, staples and straps from the carton. See hardware and furniture part list

For guidance. Be sure you have all wooden furniture parts on a clean and flat soft surface, such as a carpet or rug, to prevent from being scratched. Follow the figure to start assembling.

#### **CAUTION:**

- 1. Do not FULLY TIGHTEN the nut or screw untill all is ready to assemble.
- 2. Do not OVER TIGHTEN the nut or screw to avoid causing damages to the thread.
- 3. Keep all hardware part out reach of children.

| NO | PART LIST | QTY   |
|----|-----------|-------|
| Α  | TABLE TOP | 1 PC  |
| В  | TABLE LEG | 4 PCS |

| NO | DESRIPTION           |   | QTY   |
|----|----------------------|---|-------|
| 1  | JCB