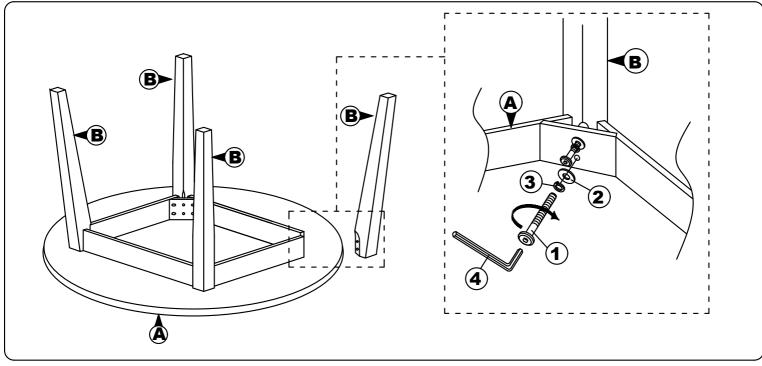

# ASSEMBLY INSTRUCTION MODEL: 7230T

Read this instruction carefully. Remove all wrapping material, staples and straps from the carton. See hardware and furniture part list

For guidance. Be sure you have all wooden furniture parts on a clean and flat soft surface, such as a carpet or rug, to prevent from being scratched. Follow the figure to start assembling.

#### **CAUTION:**

- 1. Do not FULLY TIGHTEN the nut or screw untill all is ready to assemble.
- 2. Do not OVER TIGHTEN the nut or screw to avoid causing damages to the thread.
- 3. Keep all hardware part out reach of children.

| NO | PART LIST | QTY   |
|----|-----------|-------|
| Α  | TABLE TOP | 1 PC  |
| В  | TABLE LEG | 4 PCS |

| NO | DESRIPTION           |   | QTY   |
|----|----------------------|---|-------|
| 1  | JCBC SCREW M6 x 70MM | 0 | 8 PCS |
| 2  | FLAT WASHER 6/19"    | 0 | 8 PCS |
| 3  | SPRING WASHER 6/13"  | 0 | 8 PCS |
| 4  | M4 ALLEN KEY         |   | 1 PC  |