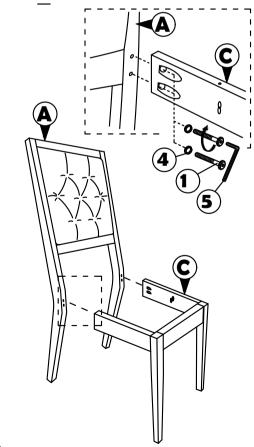

|   | NO | PART LIST    | QTY   |
|---|----|--------------|-------|
|   | Α  | BACK REST    | 1 PC  |
|   | В  | FRONT LEG    | 1 PC  |
| Ī | С  | SIDE RAIL    | 2 PCS |
|   | D  | CUSHION SEAT | 1 PC  |

#### STEP 1

Attached C to B according to the hole and tighten it using hardware number 1,2,4, and 5

#### STEP 2

Align the whole part from STEP I Stick D to the whole assemble to A. Tighten the part of  $\overline{C}$  and part and fully-tighten it with A using hardware number 1,4 and 5 .