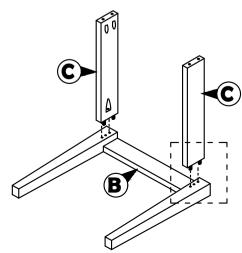

#### STEP 1

Attached C to B according to the hole and tighten it using hardware number 1,2,4, and 5