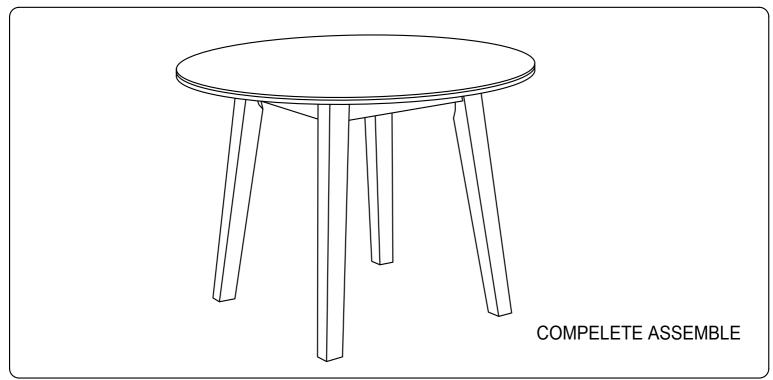

# ASSEMBLY INSTRUCTION MODEL: 7230T

Read this instruction carefully. Remove all wrapping material, staples and straps from the carton. See hardware and furniture part list

For guidance. Be sure you have all wooden furniture parts on a clean and flat soft surface, such as a carpet or rug, to prevent from being scratched. Follow the figure to start assembling.

| NO | PART LIST | QTY   |
|----|-----------|-------|
| Α  | TABLE TOP | 1 PC  |
| В  | TABLE LEG | 4 PCS |

| NO | DESRIPTION           |   | QTY   |
|----|----------------------|---|-------|
| 1  | JCBC SCREW M6 x 70MM | 0 | 8 PCS |
| 2  | FLAT WASHER 6/19"    | 0 | 8 PCS |
| 3  | SPRING WASHER 6/13"  | 0 | 8 PCS |
| 4  | M4 ALLEN KEY         |   | 1 PC  |