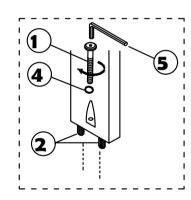

| NO | DESCRIPTION          | QTY   |
|----|----------------------|-------|
| 1  | JCBC SCREW M6 X 50MM | 6 PCS |
| 2  | WOOD DOWEL Ø8 x 30MM | 4 PCS |
| 3  | CSK SCREW M4 x 30MM  | 3 PCS |
| 4  | SPRNG WASHER M6      | 6 PCS |
| 5  | M4 ALLEN KEY         | 1 PC  |

#### STEP 1

Attached C to B according to the hole and tighten it using hardware number 1,2,4, and 5