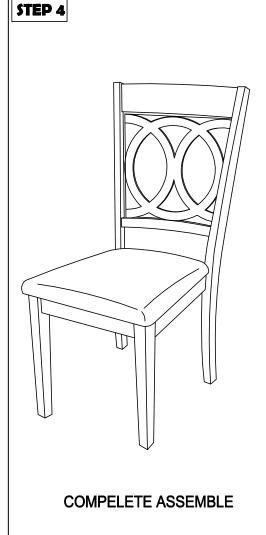

## **ASSEMBLY INSTRUCTION**

Read this instruction carefully. Remove all wrapping material, staples and straps from the carton. See hardware and furniture part list

For guidance. Be sure you have all wooden furniture parts on a clean and flat soft surface, such as a carpet or rug, to prevent from being scratched. Follow the figure to start assembling. CAUTION:

- 1. Do not FULLY TIGHTEN the nut or screw untill all is ready to assemble.
- 2. Do not OVER TIGHTEN the nut or screw to avoid causing damages to the thread.
- 3. Keep all hardware part out reach of children.

| NO | PART LIST    | QTY   |
|----|--------------|-------|
| Α  | BACK REST    | 1 PC  |
| В  | FRONT LEG    | 1 PC  |
| С  | SIDE RAIL    | 2 PCS |
| D  | CUSHION SEAT | 1 PC  |

| NO | DESRIPTION           |        | QTY   |
|----|----------------------|--------|-------|
| 1  | JCBC SCREW M6 X 50MM | 9      | 6 PCS |
| 2  | WOOD DOWEL Ø8 x 30MM |        | 4 PCS |
| 3  | CSK SCREW M4 x 30MM  | O TIME | 3 PCS |
| 4  | SPRNG WASHER M6      | 0      | 6 PCS |
| 5  | M4 ALLEN KEY         |        | 1 PC  |