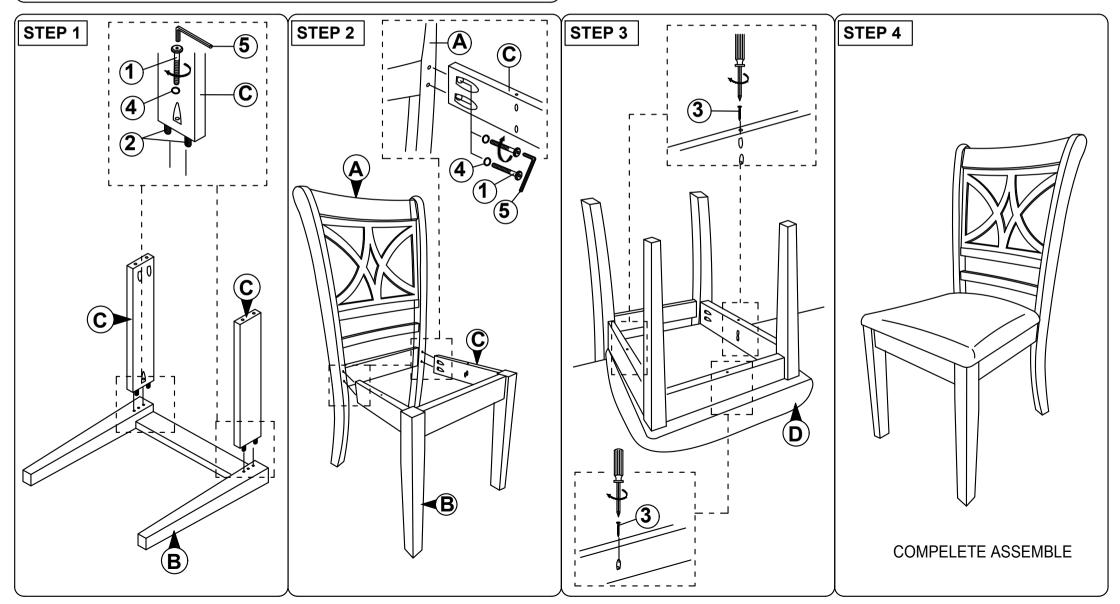

## **ASSEMBLY INSTRUCTION**

## **MODEL : 329C**

Read this instruction carefully. Remove all wrapping material, staples and straps from the carton. See hardware and furniture part list

For guidance. Be sure you have all wooden furniture parts on a clean and flat soft surface, such as a carpet or rug, to prevent from being scratched.Follow the figure to start assembling. CAUTION :

- 1. Do not FULLY TIGHTEN the nut or screw untill all is ready to assemble.
- 2. Do not OVER TIGHTEN the nut or screw to avoid causing damages to the thread.
- 3. Keep all hardware part out reach of children.

| NO | PART LIST    | QTY   | NO | DESRIPTION           |        | QTY   |
|----|--------------|-------|----|----------------------|--------|-------|
| А  | BACK REST    | 1 PC  | 1  | JCBC SCREW M6 X 50MM |        | 6 PCS |
| В  | FRONT LEG    | 1 PC  | 2  | WOOD DOWEL Ø8 x 30MM |        | 4 PCS |
| С  | SIDE RAIL    | 2 PCS | 3  | CSK SCREW M4 x 30MM  | 100000 | 3 PCS |
| D  | CUSHION SEAT | 1 PC  | 4  | SPRNG WASHER M6      | 0      | 6 PCS |
|    |              |       | 5  | M4 ALLEN KEY         |        | 1 PC  |