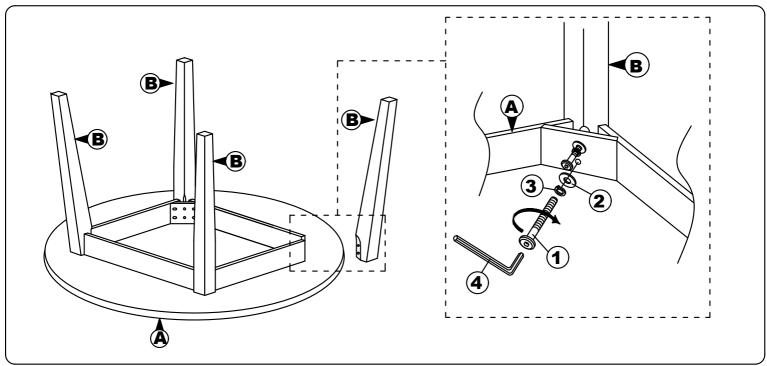

## ASSEMBLY INSTRUCTION MODEL : 7230T

Read this instruction carefully. Remove all wrapping material, staples and straps from the carton. See hardware and furniture part list

For guidance. Be sure you have all wooden furniture parts on a clean and flat soft surface, such as a carpet or rug, to prevent from being scratched. Follow the figure to start assembling. CAUTION :

1. Do not FULLY - TIGHTEN the nut or screw untill all is ready to assemble.

2. Do not OVER - TIGHTEN the nut or screw to avoid causing damages to the thread.

3. Keep all hardware part out reach of children.

| NO | PART LIST | QTY   |
|----|-----------|-------|
| Α  | TABLE TOP | 1 PC  |
| В  | TABLE LEG | 4 PCS |

| NO | DESRIPTION           |   | QTY   |
|----|----------------------|---|-------|
| 1  | JCBC SCREW M6 x 70MM | 0 | 8 PCS |
| 2  | FLAT WASHER 6/19"    | 0 | 8 PCS |
| 3  | SPRING WASHER 6/13"  | O | 8 PCS |
| 4  | M4 ALLEN KEY         |   | 1 PC  |