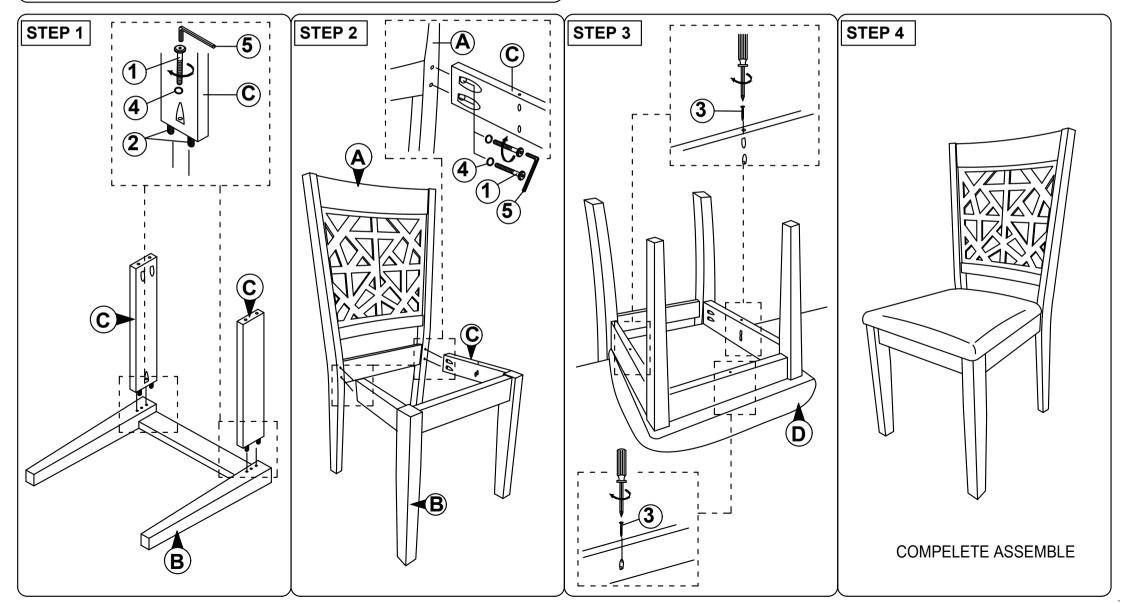

## **ASSEMBLY INSTRUCTION**

## **MODEL : 310C**

Read this instruction carefully. Remove all wrapping material, staples and straps from the carton. See hardware and furniture part list

For guidance. Be sure you have all wooden furniture parts on a clean and flat soft surface, such as a carpet or rug, to prevent from being scratched.Follow the figure to start assembling. CAUTION :

- 1. Do not FULLY TIGHTEN the nut or screw untill all is ready to assemble.
- 2. Do not OVER TIGHTEN the nut or screw to avoid causing damages to the thread.
- 3. Keep all hardware part out reach of children.

| NO | PART LIST    | QTY   | NO | DESRIPTION           | QT            |
|----|--------------|-------|----|----------------------|---------------|
| А  | BACK REST    | 1 PC  | 1  | JCBC SCREW M6 X 50MM | 6 PCS         |
| В  | FRONT LEG    | 1 PC  | 2  | WOOD DOWEL Ø8 x 30MM | 4 PCS         |
| С  | SIDE RAIL    | 2 PCS | 3  | CSK SCREW M4 x 30MM  | <b>3</b> PCS  |
| D  | CUSHION SEAT | 1 PC  | 4  | SPRNG WASHER M6 O    | 6 PCS         |
|    |              |       | 5  | M4 ALLEN KEY         | <b>–</b> 1 PC |