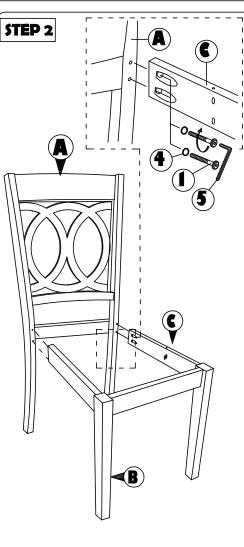

## **ASSEMBLY INSTRUCTION**

Read this instruction carefully. Remove all wrapping material, staples and straps from the carton. See hardware and furniture part list

For guidance. Be sure you have all wooden furniture parts on a clean and flat soft surface, such as a carpet or rug, to prevent from being scratched. Follow the figure to start assembling. CAUTION:

- 1. Do not FULLY TIGHTEN the nut or screw untill all is ready to assemble.
- 2. Do not OVER TIGHTEN the nut or screw to avoid causing damages to the thread.
- 3. Keep all hardware part out reach of children.

| NO | PART LIST    | QTY   |
|----|--------------|-------|
| Α  | BACK REST    | 1 PC  |
| В  | FRONT LEG    | 1 PC  |
| С  | SIDE RAIL    | 2 PCS |
| D  | CUSHION SEAT | 1 PC  |

| NO | DESRIPTION           |        | QTY   |
|----|----------------------|--------|-------|
| 1  | JCBC SCREW M6 X 50MM | 9      | 6 PCS |
| 2  | WOOD DOWEL Ø8 x 30MM |        | 4 PCS |
| 3  | CSK SCREW M4 x 30MM  | O TIME | 3 PCS |
| 4  | SPRNG WASHER M6      | 0      | 6 PCS |
| 5  | M4 ALLEN KEY         |        | 1 PC  |