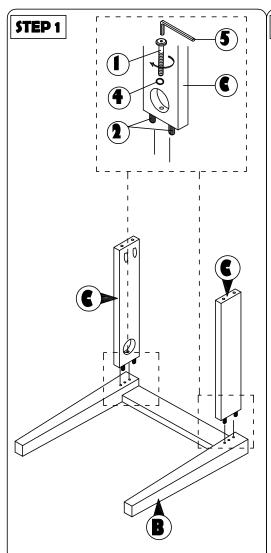

## **ASSEMBLY INSTRUCTION**

Read this instruction carefully. Remove all wrapping material, staples and straps from the carton. See hardware and furniture part list

For guidance. Be sure you have all wooden furniture parts on a clean and flat soft surface, such as a carpet or rug, to prevent from being scratched. Follow the figure to start assembling. CAUTION:

- 1. Do not FULLY TIGHTEN the nut or screw untill all is ready to assemble.
- 2. Do not OVER TIGHTEN the nut or screw to avoid causing damages to the thread.
- 3. Keep all hardware part out reach of children.

| NO | PART LIST    | QTY   |
|----|--------------|-------|
| Α  | BACK REST    | 1 PC  |
| В  | FRONT LEG    | 1 PC  |
| С  | SIDE RAIL    | 2 PCS |
| D  | CUSHION SEAT | 1 PC  |

| NO | DESRIPTION           |        | QTY   |
|----|----------------------|--------|-------|
| 1  | JCBC SCREW M6 X 50MM | 9      | 6 PCS |
| 2  | WOOD DOWEL Ø8 x 30MM |        | 4 PCS |
| 3  | CSK SCREW M4 x 30MM  | O TIME | 3 PCS |
| 4  | SPRNG WASHER M6      | 0      | 6 PCS |
| 5  | M4 ALLEN KEY         |        | 1 PC  |