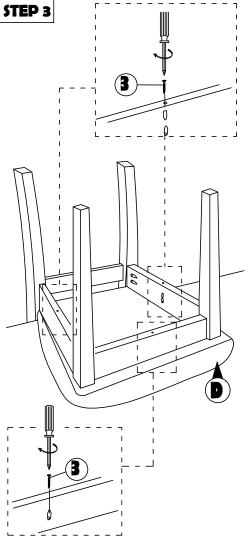

## **ASSEMBLY INSTRUCTION**

Read this instruction carefully. Remove all wrapping material, staples and straps from the carton. See hardware and furniture part list

For guidance. Be sure you have all wooden furniture parts on a clean and flat soft surface, such as a carpet or rug, to prevent from being scratched. Follow the figure to start assembling. CAUTION:

- 1. Do not FULLY TIGHTEN the nut or screw untill all is ready to assemble.
- 2. Do not OVER TIGHTEN the nut or screw to avoid causing damages to the thread.
- 3. Keep all hardware part out reach of children.

| NO | PART LIST    | QTY   |
|----|--------------|-------|
| Α  | BACK REST    | 1 PC  |
| В  | FRONT LEG    | 1 PC  |
| С  | SIDE RAIL    | 2 PCS |
| D  | CUSHION SEAT | 1 PC  |

| NO | DESRIPTION           |        | QTY   |
|----|----------------------|--------|-------|
| 1  | JCBC SCREW M6 X 50MM | 9      | 6 PCS |
| 2  | WOOD DOWEL Ø8 x 30MM |        | 4 PCS |
| 3  | CSK SCREW M4 x 30MM  | O TIME | 3 PCS |
| 4  | SPRNG WASHER M6      | 0      | 6 PCS |
| 5  | M4 ALLEN KEY         |        | 1 PC  |