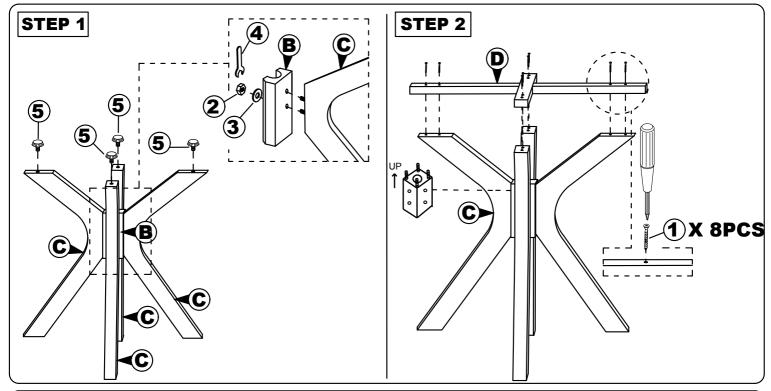

## **ASSEMBLY INSTRUCTION**

## MODEL: 7028T / 7028-1T aterial, staples and straps | CAUTION:

Read this instruction carefully. Remove all wrapping material, staples and straps from the carton. See hardware and furniture part list For guidance. Be sure you have all wooden furniture parts on a clean and flat soft surface, such as a carpet or rug, to prevent from being scratched. Follow the figure to start assembling.

- 1. Do not FULLY TIGHTEN the nut or screw untill all is ready to assemble.
- 2. Do not OVER TIGHTEN the nut or screw to avoid causing damages to the thread.
- 3. Keep all hardware part out reach of children.

| NO | PART LIST             | QTY   |
|----|-----------------------|-------|
| Α  | TABLE TOP             | 1 PC  |
| В  | PEDESTAL TABLE CENTER | 1 PC  |
| С  | PEDESTAL LEGS         | 4 PCS |
| D  | CROSS BAR 'X'         | 2 PCS |
| E  | BOX COVER             | 1 PC  |

| NO | DESRIPTION          | QTY    |
|----|---------------------|--------|
| 1  | CSK SCREW M4 X 30MM | 16 PCS |
| 2  | HEX. NUT            | 8 PCS  |
| 3  | FLAT WASHER         | 8 PCS  |
| 4  | SPANNAR SPANNAR     | 1 PC   |
| 5  | ADJUSTER            | 4 PCS  |