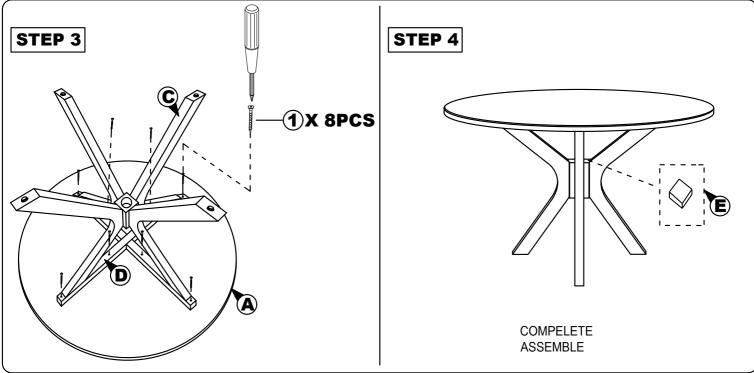

## **ASSEMBLY INSTRUCTION**

## MODEL: 7028T / 7028-1T aterial, staples and straps | CAUTION:

Read this instruction carefully. Remove all wrapping material, staples and straps from the carton. See hardware and furniture part list For guidance. Be sure you have all wooden furniture parts on a clean and flat soft surface, such as a carpet or rug, to prevent from being scratched. Follow the figure to start assembling.

- 1. Do not FULLY TIGHTEN the nut or screw untill all is ready to assemble.
- 2. Do not OVER TIGHTEN the nut or screw to avoid causing damages to the thread.
- 3. Keep all hardware part out reach of children.

| NO | PART LIST             | QTY   |
|----|-----------------------|-------|
| Α  | TABLE TOP             | 1 PC  |
| В  | PEDESTAL TABLE CENTER | 1 PC  |
| С  | PEDESTAL LEGS         | 4 PCS |
| D  | CROSS BAR 'X'         | 2 PCS |
| E  | BOX COVER             | 1 PC  |

| NO | DESRIPTION          | QTY    |
|----|---------------------|--------|
| 1  | CSK SCREW M4 X 30MM | 16 PCS |
| 2  | HEX. NUT            | 8 PCS  |
| 3  | FLAT WASHER         | 8 PCS  |
| 4  | SPANNAR SPANNAR     | 1 PC   |
| 5  | ADJUSTER            | 4 PCS  |